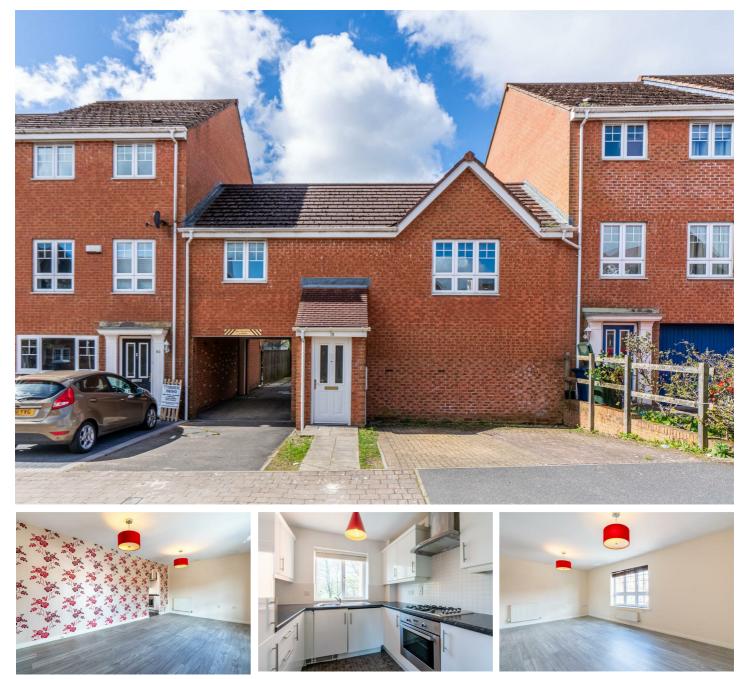

## **Skendleby Drive, Kenton, NE3 3GJ** £825 Per Month

Available Now - Rent £825pcm - 2 Bedroom Upper Flat - Driveway - Large Living Room -Modern Build - Close to A1 & A69 - Gas Central Heating - Double Glazed - Call Today