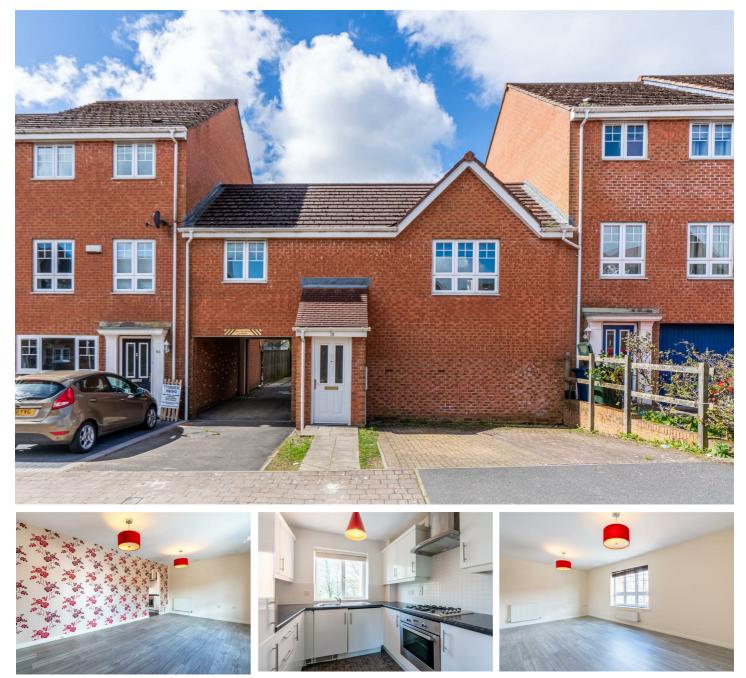

## **Skendleby Drive, Kenton, NE3 3GJ** £780 Per Month

Available Now - Rent £780pcm - 2 Bedroom Upper Flat - Driveway - Large Living Room -Modern Build - Close to A1 & A69 - Gas Central Heating - Double Glazed - Call Today