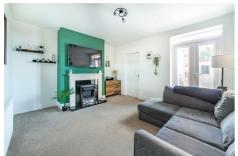

Internally, the property is well-presented and spacious, briefly comprising: entrance hallway leading to master bedroom with feature bay window at the front, a second bedroom which overlooks the rear yard, a good size living room is found to the centre of the home which has patio doors leading to the yard, the modern kitchen is to the rear of the kitchen and also leads into the comes a fully tiled bathroom at the back of the property.

#### Lounge

12'10" x 13'9" (3.92m x 4.20m)