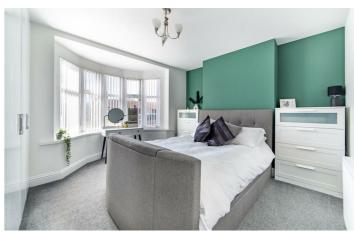

#### Bedroom

13'10" x 13'9" (4.22m x 4.20m)

#### Bedroom

8'2" x 7'1" (2.50m x 2.15m)