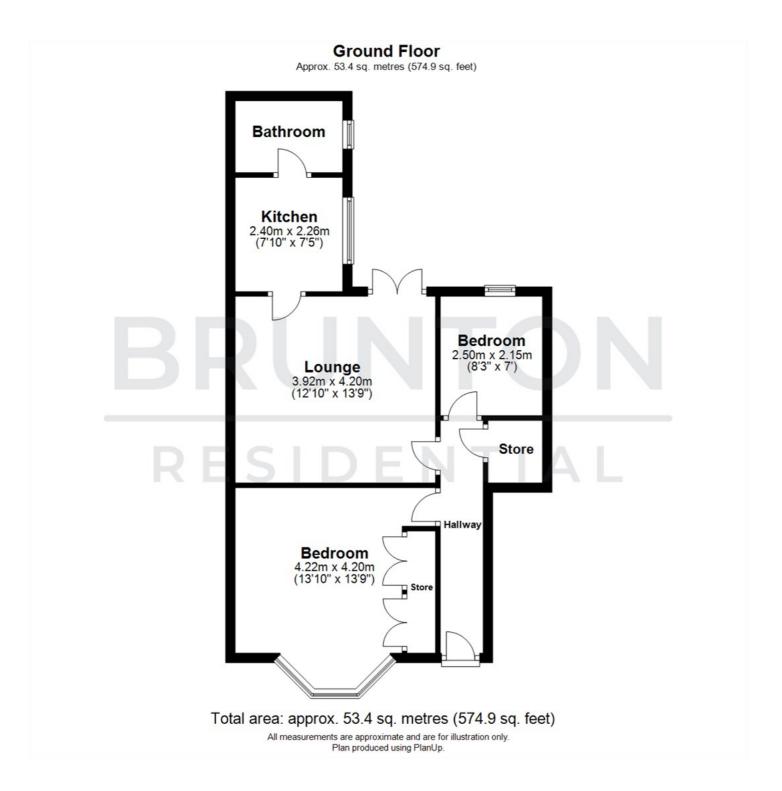

#### ON THE GROUND FLOOR

Disclaimer

#### Hallway

#### Lounge

12'10" x 13'9" (3.92m x 4.20m)

#### Kitchen

7'10" x 7'5" (2.40m x 2.26m)

#### Bedroom

13'10" x 13'9" (4.22m x 4.20m)

#### Bedroom

8'2" x 7'1" (2.50m x 2.15m)

#### **Bathroom**

- 360 VIRTUAL2 TOUR
  - **BEDROOMS**
- LOWER **TYNESIDE**
- **FLAT**
- TASTEFULLYPATIO MODERNISED
  - **DOORS**
- TYNESIDE **LEASEHOLD**
- **FROM** LIVING
- **ROOM**
- QUIET **LOCATION**
- EPC RATING COUNCIL - TBC
  - TAX BAND A

#### Floor Plan

These particulars, whilst believed to be accurate are set out as a general outline only for guidance and do not constitute any part of an offer or contract. Intending purchasers should not rely on them as statements of representation of fact, but must satisfy themselves by inspection or otherwise as to their accuracy. No person in this firms employment has the authority to make or give any representation or warranty in respect of the property.