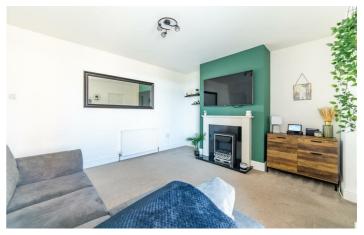

Internally, the property is well-presented and spacious, briefly comprising: entrance hallway leading to master bedroom with feature bay window at the front, a second bedroom which overlooks the rear yard, a good size living room is found to the centre of the home which has patio doors leading to the yard, the modern kitchen is to the rear of the kitchen and also leads into the comes a fully tiled bathroom at the back of the property.

#### Lounge

12'10" x 13'9" (3.92m x 4.20m)