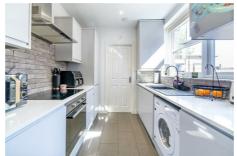

Internally, the property is well-presented and spacious, briefly comprising: entrance hallway leading to master bedroom with feature bay window at the front, a second bedroom which overlooks the rear yard, a good size living room is found to the centre of the home which has patio doors leading to the yard, the modern kitchen is to the rear of the kitchen and also leads into the comes a fully tiled bathroom at the back of the property.

#### Kitchen

7'10" x 7'5" (2.40m x 2.26m)