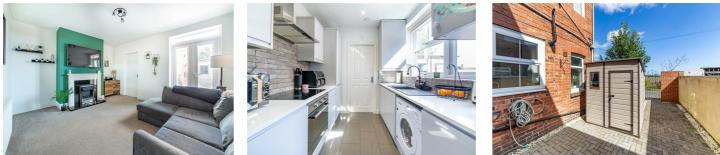

Internally, the property is well-presented and spacious, briefly comprising: entrance hallway leading to master bedroom with feature bay window at the front, a second bedroom which overlooks the rear yard, a good size living room is found to the centre of the home which has patio doors leading to the yard, the modern kitchen is to the rear of the kitchen and also leads into the comes a fully tiled bathroom at the back of the property.