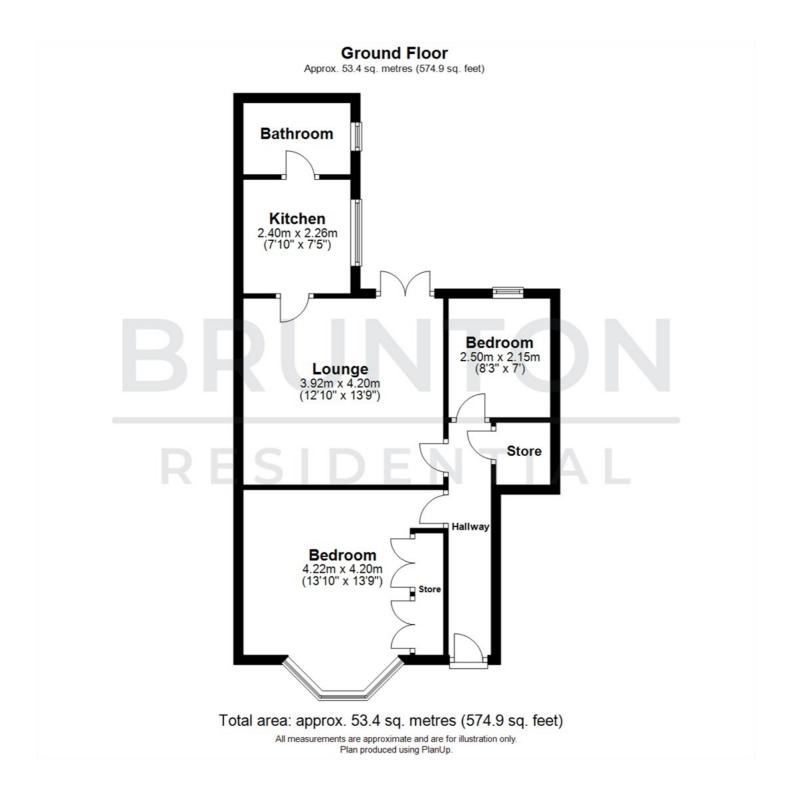

#### ON THE GROUND FLOOR

Disclaimer

Hallway

Lounge 12'10" x 13'9" (3.92m x 4.20m)

Kitchen 7'10" x 7'5" (2.40m x 2.26m)

Bedroom 13'10" x 13'9" (4.22m x 4.20m)

Bedroom

8'2" x 7'1" (2.50m x 2.15m)

#### Bathroom

bruntonresidential.com

# bruntonresidential.com

**Floor Plan** 

These particulars, whilst believed to be accurate are set out as a general outline only for guidance and do not constitute any part of an offer or contract. Intending purchasers should not rely on them as statements of representation of fact, but must satisfy themselves by inspection or otherwise as to their accuracy. No person in this firms employment has the authority to make or give any representation or warranty in respect of the property.