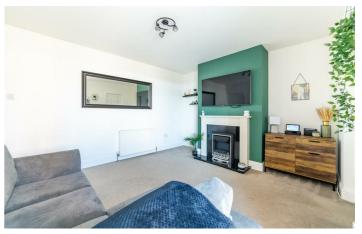

Internally, the property is well-presented and spacious, briefly comprising: entrance hallway leading to master bedroom with feature bay window at the front, a second bedroom which overlooks the rear yard, a good size living room is found to the centre of the home which has patio doors leading to the yard, the modern kitchen is to the rear of the kitchen and also leads into the comes a fully tiled bathroom at the back of the property.