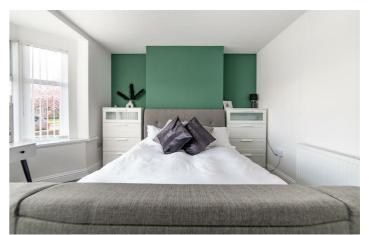

Internally, the property is well-presented and spacious, briefly comprising: entrance hallway leading to master bedroom with feature bay window at the front, a second bedroom which overlooks the rear yard, a good size living room is found to the centre of the home which has patio doors leading to the yard, the modern kitchen is to the rear of the kitchen and also leads into the comes a fully tiled bathroom at the back of the property.

#### ON THE GROUND FLOOR

Disclaimer

Hallway

Lounge 12'10" x 13'9" (3.92m x 4.20m)

Kitchen 7'10" x 7'5" (2.40m x 2.26m)

Bedroom 13'10" x 13'9" (4.22m x 4.20m)

Bedroom

8'2" x 7'1" (2.50m x 2.15m)