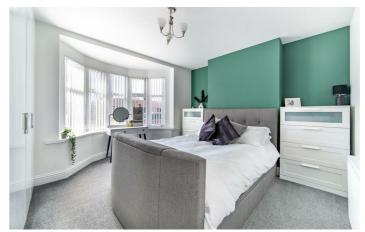

Internally, the property is well-presented and spacious, briefly comprising: entrance hallway leading to master bedroom with feature bay window at the front, a second bedroom which overlooks the rear yard, a good size living room is found to the centre of the home which has patio doors leading to the yard, the modern kitchen is to the rear of the kitchen and also leads into the comes a fully tiled bathroom at the back of the property.

#### ON THE GROUND FLOOR

Disclaimer

Hallway

Lounge 12'10" x 13'9" (3.92m x 4.20m)

Kitchen 7'10" x 7'5" (2.40m x 2.26m)

Bedroom 13'10" x 13'9" (4.22m x 4.20m)

Bedroom

8'2" x 7'1" (2.50m x 2.15m)