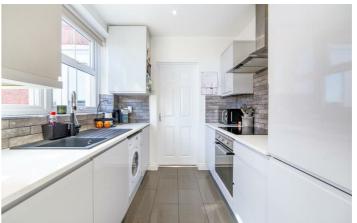

Internally, the property is well-presented and spacious, briefly comprising: entrance hallway leading to master bedroom with feature bay window at the front, a second bedroom which overlooks the rear yard, a good size living room is found to the centre of the home which has patio doors leading to the yard, the modern kitchen is to the rear of the kitchen and also leads into the comes a fully tiled bathroom at the back of the property.

#### ON THE GROUND FLOOR

Disclaimer

Hallway

Lounge 12'10" x 13'9" (3.92m x 4.20m)

Kitchen 7'10" x 7'5" (2.40m x 2.26m)

Bedroom 13'10" x 13'9" (4.22m x 4.20m)

Bedroom

8'2" x 7'1" (2.50m x 2.15m)