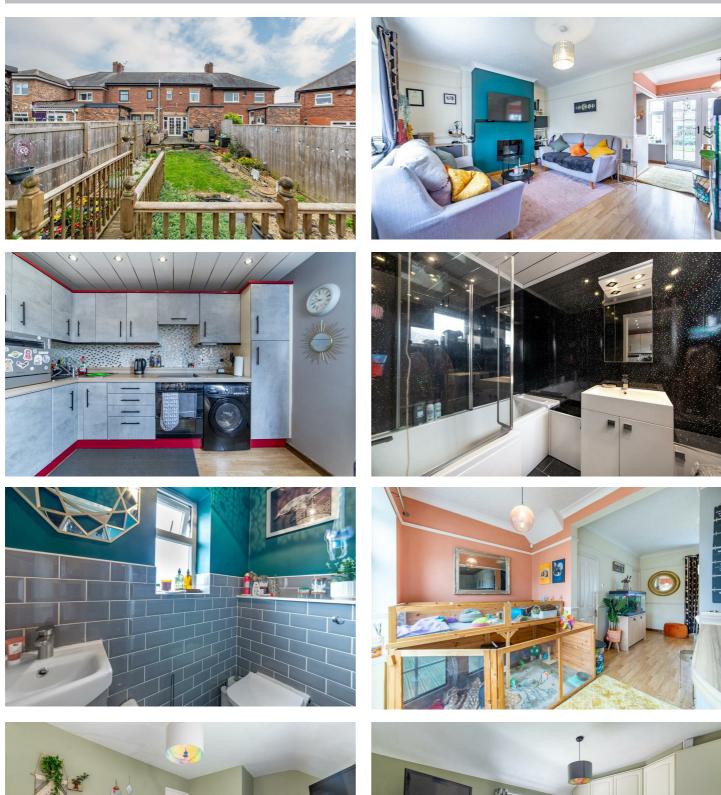

## 1 Holly Avenue Forest Hall, NE12 7NE 2 2 1 1 C

MON L'N

Benton Ln

Coorle

Jump 360 Newcastle and

Trampoline Park

Accommodation briefly comprises; entrance hallway with access to spacious lounge area. At the rear of the property is a full-width kitchen diner which offers a combination of wall and floor units, coordinated work surfaces and some fitted appliances with ample space for formal dining. The kitchen leads to the bathroom with basin and shower over bath. To the first floor are two large double bedrooms with fitted wardrobes and a WC. Externally, the property has a lawned garden to the front with driveway for off-street parking whilst to the rear is a long garden with combination of lawned and decked areas with fenced boundaries.