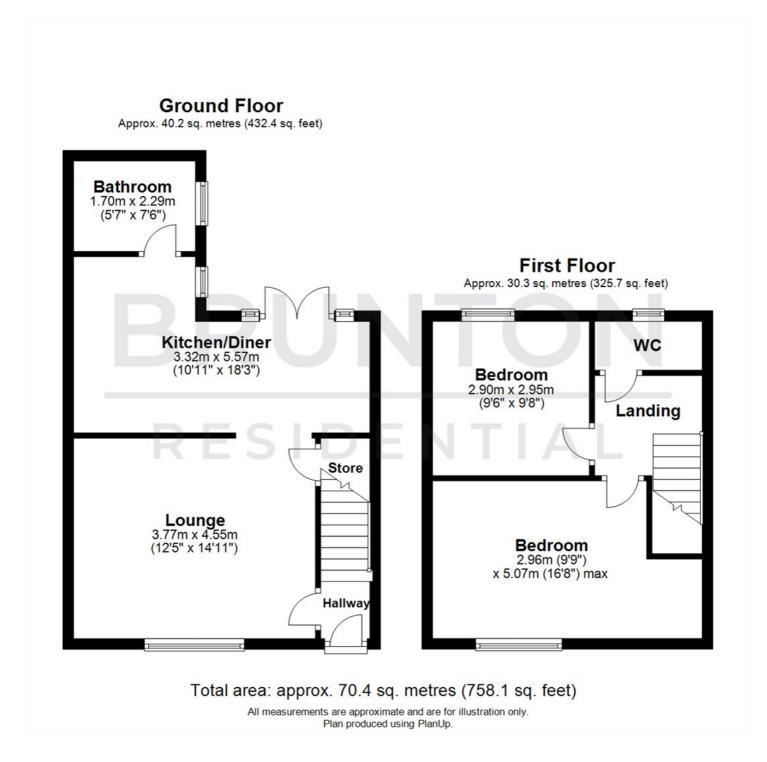

| ON THE GROUND FLOOR<br>Hallway                               | <mark>Bedroom</mark><br>9'9" x 16'8" (2.96m x 5.07m) |                            |
|--------------------------------------------------------------|------------------------------------------------------|----------------------------|
| Lounge<br>12'4" x 14'11" (3.77m x 4.55m)                     | Bedroom<br>9'6" x 9'8" (2.90m x 2.95m)               |                            |
| <mark>Kitchen/Diner</mark><br>10'11" x 18'3" (3.32m x 5.57m) | WC<br>Disclaimer                                     |                            |
| Bathroom<br>5'6" x 7'6" (1.70m x 2.29m)                      |                                                      |                            |
| ON THE FIRST FLOOR                                           |                                                      |                            |
| Landing                                                      |                                                      |                            |
| Killingwol                                                   | rth                                                  | PERFECT                    |
| So Kill                                                      | LOCATION LOCAL<br>AMENITIES                          | STARTER<br>HOME            |
|                                                              | BEDROOMS                                             | FRONT &<br>REAR<br>GARDENS |

5

Map data ©2024 Google

OFF-STREET

PARKING

bruntonresidential.com

**Floor Plan** 

These particulars, whilst believed to be accurate are set out as a general outline only for guidance and do not constitute any part of an offer or contract. Intending purchasers should not rely on them as statements of representation of fact, but must satisfy themselves by inspection or otherwise as to their accuracy. No person in this firms employment has the authority to make or give any representation or warranty in respect of the property.