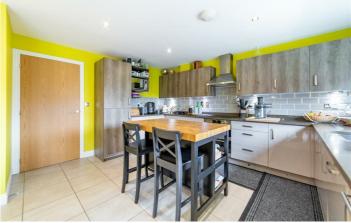

## 123 Roseden Way Great Park, NE13 9BD 4 23 1 E C

Accommodation briefly comprises; Entrance hallway with WC, lounge with walk in bay window to front, an ample kitchen dining room with fantastic space for entertaining. This room offers a range of wall and floor units with coordinated work surfaces and fitted appliances, there is a separate utility room and WC off the hallway.