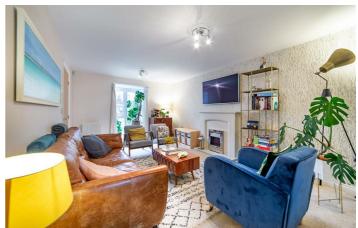

## 123 Roseden Way Great Park, NE13 9BD 4 23 1 E C

Accommodation briefly comprises; Entrance hallway with WC, lounge with walk in bay window to front, an ample kitchen dining room with fantastic space for entertaining. This room offers a range of wall and floor units with coordinated work surfaces and fitted appliances, there is a separate utility room and WC off the hallway.