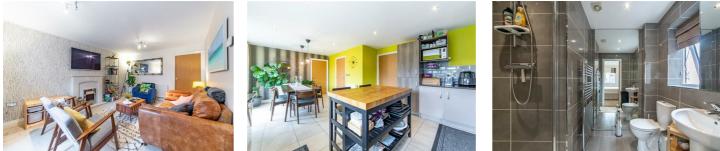

## 123 Roseden Way Great Park, NE13 9BD 4 23 1 E C

Accommodation briefly comprises; Entrance hallway with WC, lounge with walk in bay window to front, an ample kitchen dining room with fantastic space for entertaining. This room offers a range of wall and floor units with coordinated work surfaces and fitted appliances, there is a separate utility room and WC off the hallway.

The first floor offers a master bedroom with space for wardrobes and ensuite shower room, the second bedroom also has space for wardrobes and ensuite shower room, bedrooms three & four also have enough space for double beds with furniture and finally there is a family bathroom WC.