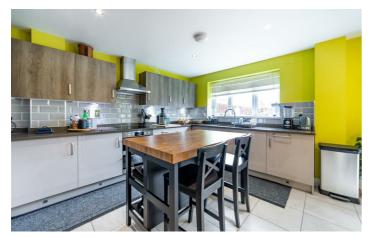

## 123 Roseden Way Great Park, NE13 9BD 4 23 1 E C

Accommodation briefly comprises; Entrance hallway with WC, lounge with walk in bay window to front, an ample kitchen dining room with fantastic space for entertaining. This room offers a range of wall and floor units with coordinated work surfaces and fitted appliances, there is a separate utility room and WC off the hallway.