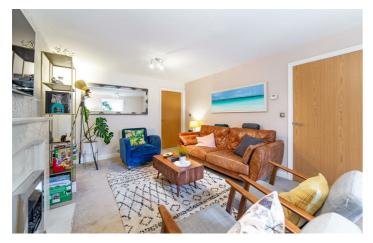

## 123 Roseden Way Great Park, NE13 9BD 4 23 1 E C

Accommodation briefly comprises; Entrance hallway with WC, lounge with walk in bay window to front, an ample kitchen dining room with fantastic space for entertaining. This room offers a range of wall and floor units with coordinated work surfaces and fitted appliances, there is a separate utility room and WC off the hallway.

Externally there is a rear garden which is laid to lawn and paved areas with fenced boundaries while to the front there is a small town garden with a double driveway providing off street parking for two cars which also provides access to garage.