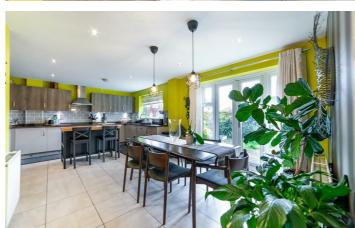

## 123 Roseden Way Great Park, NE13 9BD 4 23 1 E C

Accommodation briefly comprises; Entrance hallway with WC, lounge with walk in bay window to front, an ample kitchen dining room with fantastic space for entertaining. This room offers a range of wall and floor units with coordinated work surfaces and fitted appliances, there is a separate utility room and WC off the hallway.