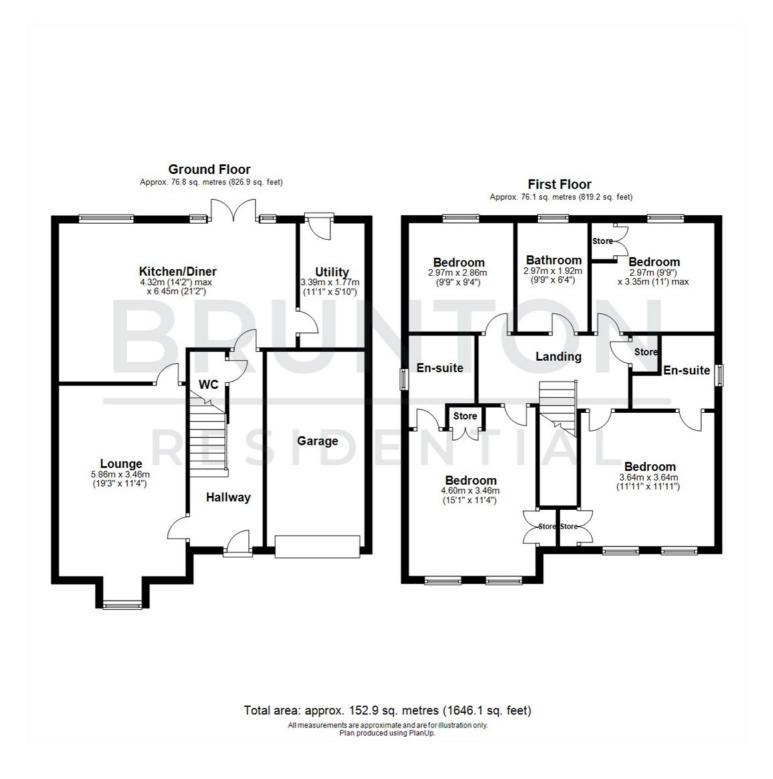

| ON THE GROUND FLOOR<br>Hallway<br>Lounge                    | Landing<br>Bedroom<br>15'1" x 11'4" (4.60m x 3.46m)     | Bathroom<br>9'8" x 6'3" (2.97m x 1.92m)<br>Disclaimer |
|-------------------------------------------------------------|---------------------------------------------------------|-------------------------------------------------------|
| 19'3" x 11'4" (5.86m x 3.46m)                               | En-suite                                                |                                                       |
| <mark>Kitchen/Diner</mark><br>14'2" x 21'2" (4.32m x 6.45m) | <mark>Bedroom</mark><br>11'11" x 11'11" (3.64m x 3.64m) |                                                       |
| Utility                                                     | En-suite                                                |                                                       |
| 11'1" x 5'10" (3.39m x 1.77m)                               | Bedroom                                                 |                                                       |
| WC                                                          | 9'9" x 11'0" (2.97m x 3.35m)                            |                                                       |
| Garage                                                      | Bedroom<br>9'9" x 9'5" (2.97m x 2.86m)                  |                                                       |
| ON THE FIRST FLOOR                                          |                                                         |                                                       |

#### **Floor Plan**

These particulars, whilst believed to be accurate are set out as a general outline only for guidance and do not constitute any part of an offer or contract. Intending purchasers should not rely on them as statements of representation of fact, but must satisfy themselves by inspection or otherwise as to their accuracy. No person in this firms employment has the authority to make or give any representation or warranty in respect of the property.