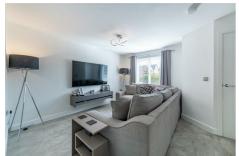

#### Kenton Bank Foot, NE13 8DD

Accommodation briefly comprises of: entrance porch with access to the bright lounge which itself leads to downstairs WC and kitchen/dining room. The kitchen has a range of wall and floor units with coordinated work surfaces and fitted appliances with French doors to the rear garden. To the rear of the garage there's been an additional door added to gain access, where a fridge and tumble dryer have been fitted.