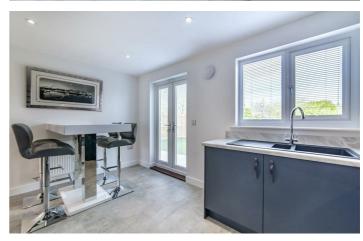

#### Kenton Bank Foot, NE13 8DD

Accommodation briefly comprises of: entrance porch with access to the bright lounge which itself leads to downstairs WC and kitchen/dining room. The kitchen has a range of wall and floor units with coordinated work surfaces and fitted appliances with French doors to the rear garden. To the rear of the garage there's been an additional door added to gain access, where a fridge and tumble dryer have been fitted.