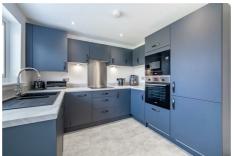

#### Kenton Bank Foot, NE13 8DD

Accommodation briefly comprises of: entrance porch with access to the bright lounge which itself leads to downstairs WC and kitchen/dining room. The kitchen has a range of wall and floor units with coordinated work surfaces and fitted appliances with French doors to the rear garden. To the rear of the garage there's been an additional door added to gain access, where a fridge and tumble dryer have been fitted.