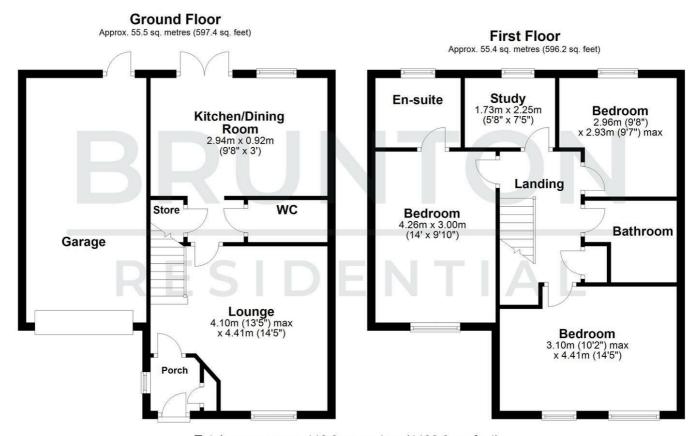

ON THE GROUND FLOOR

THE GROOND LOOK

Store

Porch

Lounge

13'5" x 14'6" (4.10m x 4.41m)

WC

Store

Kitchen/Dining Room

9'8" x 3'0" (2.94m x 0.92m)

Inner Hallway

Garage

ON THE FIRST FLOOR

Landing

Bedroom

10'2" x 14'6" (3.10m x 4.41m)

Store

Bathroom

Bedroom

9'9" x 9'7" (2.96m x 2.93m)

En-suite

Study

5'8" x 7'5" (1.73m x 2.25m)

Bedroom

14'0" x 9'10" (4.26m x 3.00m)

Disclaimer

SEMI-DETACHED HOME

CONDITION

- ACHED BEDROOM +
  ME STUDY
- HOME STUDY

  EXCELLENT POPULAR

THREE

POPULAR EXCELLENT LOCATION TRANSPORT LINKS

#### Floor Plan

Total area: approx. 110.9 sq. metres (1193.6 sq. feet)

All measurements are approximate and are for illustration only. Plan produced using PlanUp.

These particulars, whilst believed to be accurate are set out as a general outline only for guidance and do not constitute any part of an offer or contract. Intending purchasers should not rely on them as statements of representation of fact, but must satisfy themselves by inspection or otherwise as to their accuracy. No person in this firms employment has the authority to make or give any representation or warranty in respect of the property.