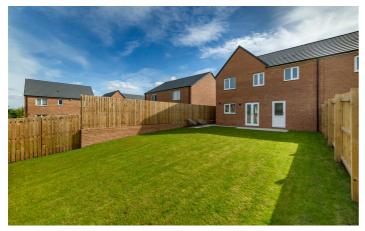

Externally, there is a small lawned garden to the front with pathway access to the property and a driveway to offer off-street parking and access to a full integral garage which provides a great amount of storage space while to the rear is a fantastic garden with lawned and paved areas with fenced boundaries for privacy.