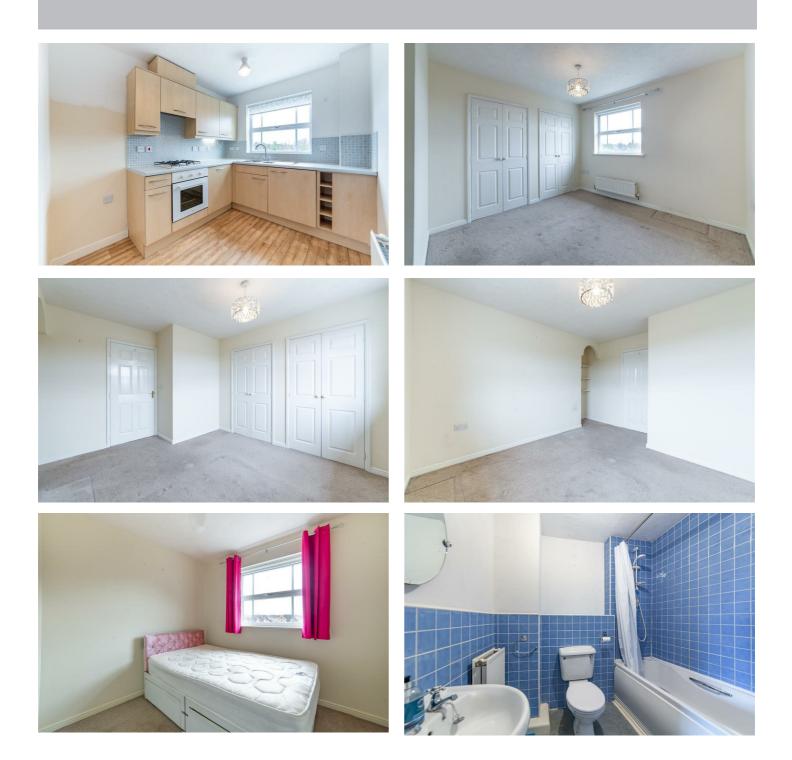

# **30 Nursery Gardens** Fenham, NE5 2TT

Accommodation briefly comprises; secure communal entrance leading to the property. Entrance hallway with access to large lounge/diner area with bay window allowing lots of natural light to flood the space. This leads to a kitchen with wall and floor units, coordinated work surfaces and some fitted appliances. The master bedroom is located to the rear of the property and offers two large built-in wardrobes whilst the second double bedroom to the front could be utilised as a home office. Finally, the internal accommodation is rounded off with a bathroom with WC, basin and shower over bath. The property also benefits from a allocated parking space to the front.

#### Bathroom

Disclaimer

7'5" x 6'2" (2.28m x 1.90m )

Hallway

Lounge/Diner 19'1" x 12'0" (5.82m x 3.67m)

Kitchen 12'2" x 7'5" (3.71m x 2.25m)

Bedroom 12'2" x 9'6" (3.71m x 2.90m)

Bedroom 8'6" x 8'7" (2.60m x 2.62m)