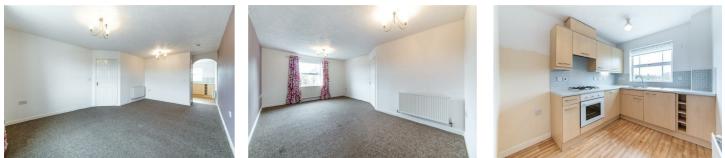

# **30 Nursery Gardens** Fenham, NE5 2TT

Accommodation briefly comprises; secure communal entrance leading to the property. Entrance hallway with access to large lounge/diner area with bay window allowing lots of natural light to flood the space. This leads to a kitchen with wall and floor units, coordinated work surfaces and some fitted appliances. The master bedroom is located to the rear of the property and offers two large built-in wardrobes whilst the second double bedroom to the front could be utilised as a home office. Finally, the internal accommodation is rounded off with a bathroom with WC, basin and shower over bath. The property also benefits from a allocated parking space to the front.

#### Bathroom

Disclaimer

7'5" x 6'2" (2.28m x 1.90m )

Hallway

Lounge/Diner 19'1" x 12'0" (5.82m x 3.67m)

Kitchen 12'2" x 7'5" (3.71m x 2.25m)

Bedroom 12'2" x 9'6" (3.71m x 2.90m)

Bedroom 8'6" x 8'7" (2.60m x 2.62m)