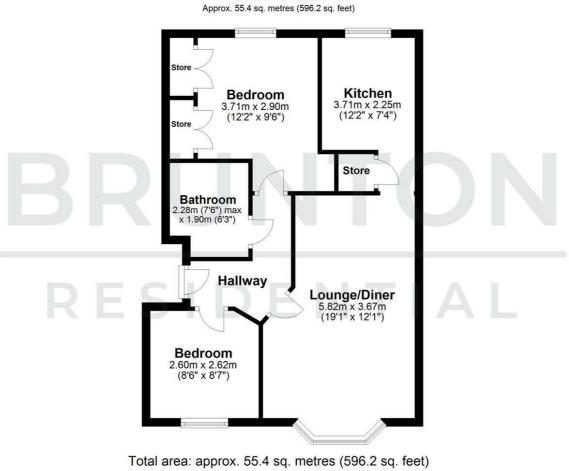

#### Bathroom

Disclaimer

7'5" x 6'2" (2.28m x 1.90m )

Hallway

Lounge/Diner 19'1" x 12'0" (5.82m x 3.67m)

Kitchen 12'2" x 7'5" (3.71m x 2.25m)

Bedroom 12'2" x 9'6" (3.71m x 2.90m)

Bedroom 8'6" x 8'7" (2.60m x 2.62m)

## bruntonresidential.com

**Floor Plan** 

Second Floor

All measurements are approximate and are for illustration only. Plan produced using PlanUp.

These particulars, whilst believed to be accurate are set out as a general outline only for guidance and do not constitute any part of an offer or contract. Intending purchasers should not rely on them as statements of representation of fact, but must satisfy themselves by inspection or otherwise as to their accuracy. No person in this firms employment has the authority to make or give any representation or warranty in respect of the property.