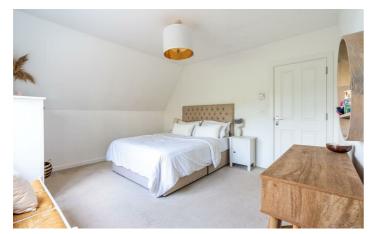

## 20 St. Mary Lane St. Mary Park Morpeth, NE61 6BL 2 2 2 2 C

Accommodation briefly comprises; secure communal entrance shared by only two apartments and stairs to apartment. A large entrance hallway provides access to all rooms. There is a spacious, open-plan lounge and dining area with Juliet balcony and window allowing natural light to flood the space. This leads on to the fitted kitchen which offers a range of wall and floor units, coordinated work surfaces and fitted appliances. The master bedroom provides access to an en-suite shower room with WC, basin and walk-in shower whilst bedroom two is also large enough for a double bed and furniture. The internal accommodation is completed by the stylish family bathroom. The property benefits from its own garage as well as designated off-street parking.