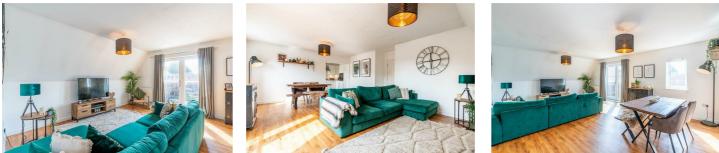

## 20 St. Mary Lane St. Mary Park Morpeth, NE61 6BL 2 2 2 2 C

Accommodation briefly comprises; secure communal entrance shared by only two apartments and stairs to apartment. A large entrance hallway provides access to all rooms. There is a spacious, open-plan lounge and dining area with Juliet balcony and window allowing natural light to flood the space. This leads on to the fitted kitchen which offers a range of wall and floor units, coordinated work surfaces and fitted appliances. The master bedroom provides access to an en-suite shower room with WC, basin and walk-in shower whilst bedroom two is also large enough for a double bed and furniture. The internal accommodation is completed by the stylish family bathroom. The property benefits from its own garage as well as designated off-street parking.