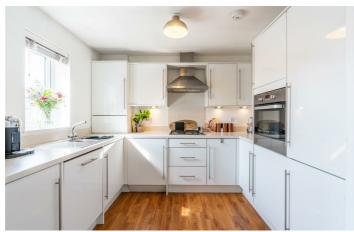

## 20 St. Mary Lane St. Mary Park Morpeth, NE61 6BL 2 2 2 2 C

Accommodation briefly comprises; secure communal entrance shared by only two apartments and stairs to apartment. A large entrance hallway provides access to all rooms. There is a spacious, open-plan lounge and dining area with Juliet balcony and window allowing natural light to flood the space. This leads on to the fitted kitchen which offers a range of wall and floor units, coordinated work surfaces and fitted appliances. The master bedroom provides access to an en-suite shower room with WC, basin and walk-in shower whilst bedroom two is also large enough for a double bed and furniture. The internal accommodation is completed by the stylish family bathroom. The property benefits from its own garage as well as designated off-street parking.