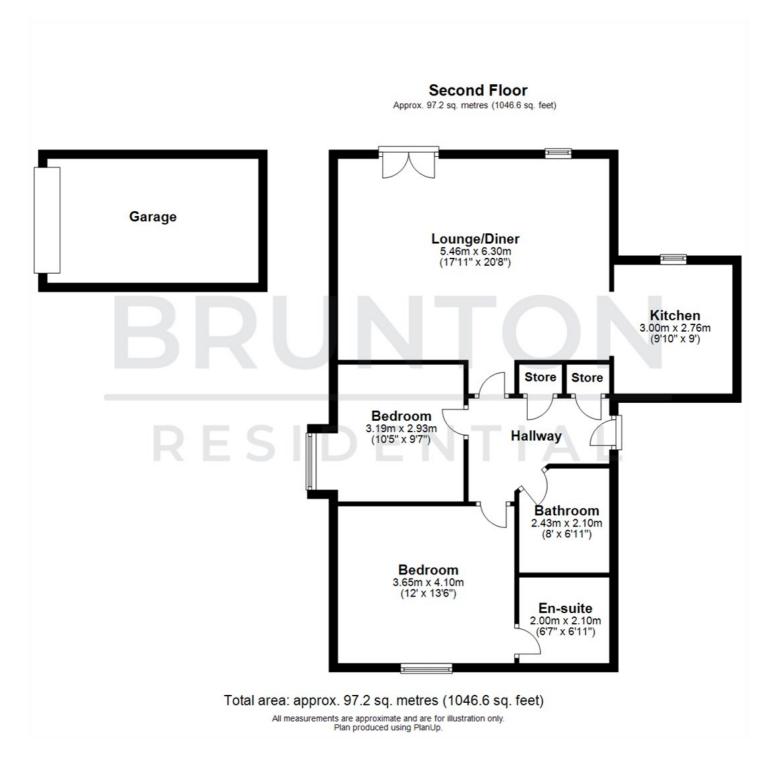

## 20 St. Mary Lane St. Mary Park Morpeth, NE61 6BL 2 2 2 2 C

Accommodation briefly comprises; secure communal entrance shared by only two apartments and stairs to apartment. A large entrance hallway provides access to all rooms. There is a spacious, open-plan lounge and dining area with Juliet balcony and window allowing natural light to flood the space. This leads on to the fitted kitchen which offers a range of wall and floor units, coordinated work surfaces and fitted appliances. The master bedroom provides access to an en-suite shower room with WC, basin and walk-in shower whilst bedroom two is also large enough for a double bed and furniture. The internal accommodation is completed by the stylish family bathroom. The property benefits from its own garage as well as designated off-street parking.

En-suite 6'6" x 6'10" (2.00m x 2.10m)

- MODERNAPARTMENTFLOOR
- POPULARLOCATION
- DESIGNATED GARAGE
  OFF-STREET
  PARKING
- OPEN-PLAN LIVING AREA
- EXCELLENT SECURE
  CONDITION COMMUNAL
  ENTRANCE

bruntonresidential.com