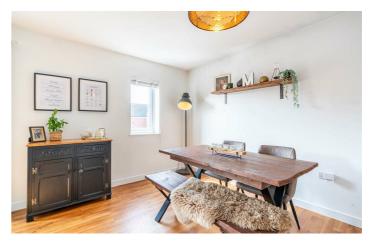

## 20 St. Mary Lane St. Mary Park Morpeth, NE61 6BL 2 2 2 2 C

Accommodation briefly comprises; secure communal entrance shared by only two apartments and stairs to apartment. A large entrance hallway provides access to all rooms. There is a spacious, open-plan lounge and dining area with Juliet balcony and window allowing natural light to flood the space. This leads on to the fitted kitchen which offers a range of wall and floor units, coordinated work surfaces and fitted appliances. The master bedroom provides access to an en-suite shower room with WC, basin and walk-in shower whilst bedroom two is also large enough for a double bed and furniture. The internal accommodation is completed by the stylish family bathroom. The property benefits from its own garage as well as designated off-street parking.