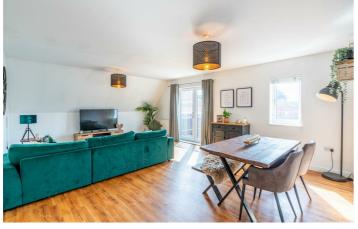

## 20 St. Mary Lane St. Mary Park Morpeth, NE61 6BL 2 2 2 2 C

Accommodation briefly comprises; secure communal entrance shared by only two apartments and stairs to apartment. A large entrance hallway provides access to all rooms. There is a spacious, open-plan lounge and dining area with Juliet balcony and window allowing natural light to flood the space. This leads on to the fitted kitchen which offers a range of wall and floor units, coordinated work surfaces and fitted appliances. The master bedroom provides access to an en-suite shower room with WC, basin and walk-in shower whilst bedroom two is also large enough for a double bed and furniture. The internal accommodation is completed by the stylish family bathroom. The property benefits from its own garage as well as designated off-street parking.