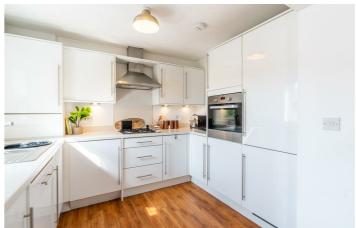

## 20 St. Mary Lane St. Mary Park Morpeth, NE61 6BL 2 2 2 2 C

Accommodation briefly comprises; secure communal entrance shared by only two apartments and stairs to apartment. A large entrance hallway provides access to all rooms. There is a spacious, open-plan lounge and dining area with Juliet balcony and window allowing natural light to flood the space. This leads on to the fitted kitchen which offers a range of wall and floor units, coordinated work surfaces and fitted appliances. The master bedroom provides access to an en-suite shower room with WC, basin and walk-in shower whilst bedroom two is also large enough for a double bed and furniture. The internal accommodation is completed by the stylish family bathroom. The property benefits from its own garage as well as designated off-street parking.