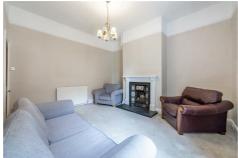

### **Living Room**

15'7" x 13'0" (4.75m x 3.95m)

ALL MEASUREMENTS TAKEN AT WIDEST POINTS