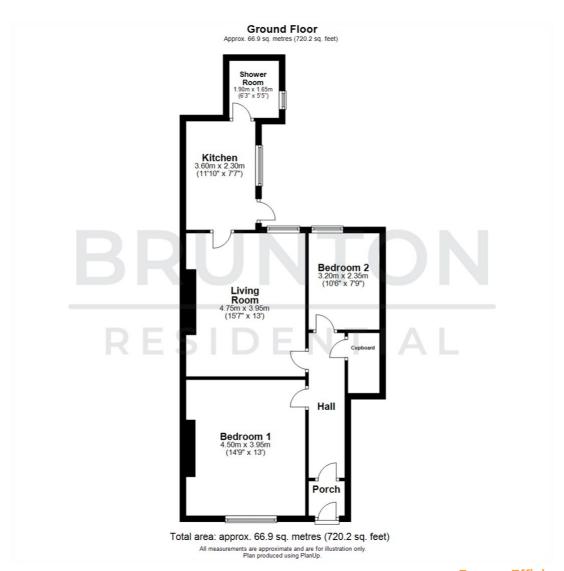

### To The Ground Floor

### **Porch**

### Hall

### Bedroom 1

14'9" x 13'0" (4.50m x 3.95m)

ALL MEASUREMENTS TAKEN AT WIDEST POINTS

### Bedroom 2

10'6" x 7'9" (3.20m x 2.35m)

ALL MEASUREMENTS TAKEN AT WIDEST POINTS

### **Living Room**

15'7" x 13'0" (4.75m x 3.95m)

ALL MEASUREMENTS TAKEN AT WIDEST POINTS

### Kitchen

11'10" x 7'7" (3.60m x 2.30m)

ALL MEASUREMENTS TAKEN AT WIDEST POINTS

### **Shower Room**

6'3" x 5'5" (1.90m x 1.65m)

ALL MEASUREMENTS TAKEN AT WIDEST POINTS