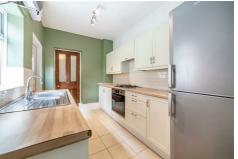

### Kitchen

11'10" x 7'7" (3.60m x 2.30m)

ALL MEASUREMENTS TAKEN AT WIDEST POINTS