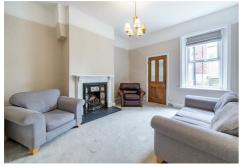

### **Living Room**

15'7" x 13'0" (4.75m x 3.95m)

ALL MEASUREMENTS TAKEN AT WIDEST POINTS