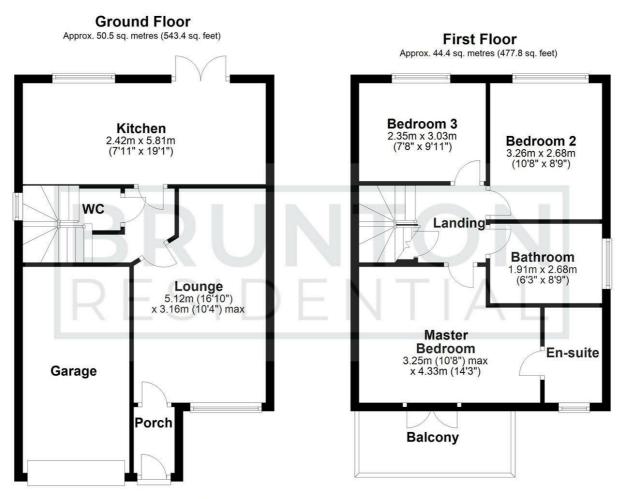

#### ON THE GROUND FLOOR

#### Porch

#### Lounge

16'10" x 10'4" (5.12m x 3.16m)

#### Kitchen

7'11" x 19'1" (2.42m x 5.81m)

WC

#### Garage

#### ON THE FIRST FLOOR

Landing

#### Master Bedroom

10'8" x 14'2" (3.25m x 4.33m)

#### En-suite

#### Bedroom 2

10'8" x 8'10" (3.26m x 2.68m)

#### Bedroom 3

7'9" x 9'11" (2.35m x 3.03m)

#### Bathroom

#### **Balcony**

#### Floor Plan

All measurements are approximate and are for illustration only. Plan produced using PlanUp.

These particulars, whilst believed to be accurate are set out as a general outline only for guidance and do not constitute any part of an offer or contract. Intending purchasers should not rely on them as statements of representation of fact, but must satisfy themselves by inspection or otherwise as to their accuracy. No person in this firms employment has the authority to make or give any representation or warranty in respect of the property.