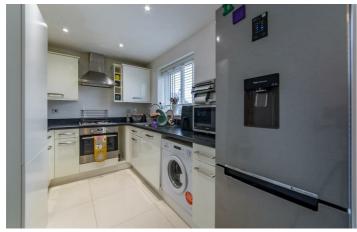

### Great Park Newcastle Upon Tyne, NE13 9DU

Accommodation briefly comprises; entrance hall with access to lounge, an internal hallway offers staircase to the first floor, a ground floor WC and door to a full width dining kitchen. The kitchen has a range of fitted wall and floor units with coordinated work surfaces & fitted appliances, French doors provide access to the rear gardens. The first floor consists of a stylish master bedroom with fitted sliding door wardrobes, an ensuite shower room and double door access to a balcony, bedroom two also has fitted wardrobes while the third bedroom is still easily large enough for a double bed with furniture. A stylish grey tiled family bathroom concludes the internal accommodation. Externally there is a small town garden to the front with driveway leading to garage and pathway access to the property while to the rear is a lawned garden with a paved area and fenced boundaries. The property sits on the edge of the Great Park estate, it offers open views over the wildlife corridors to the side of the estate with the City of Newcastle in the distance.

#### Kitchen

7'11" x 19'1" (2.42m x 5.81m)

WC