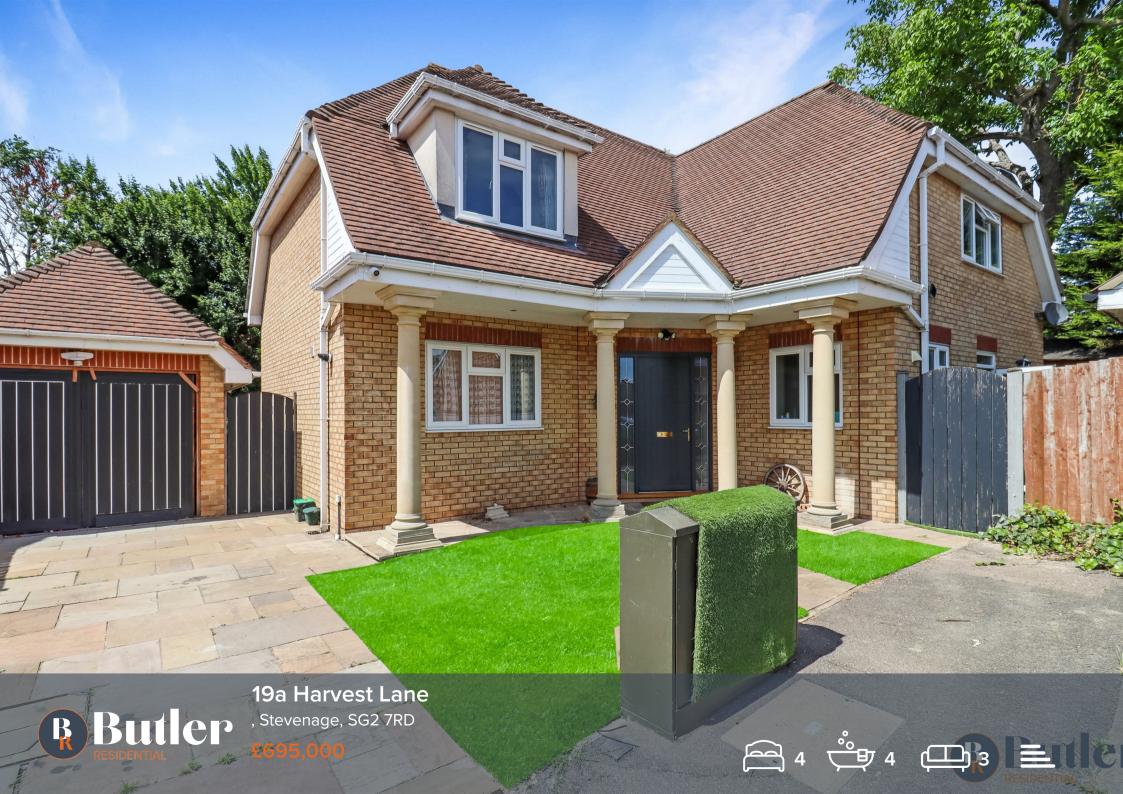

#### 19a Harvest Lane

, Stevenage, SG2 7RD

Located in Chells Manor at the head of a cul-desac, is this unique, detached, four double bedroom home, with off road parking and a garage.

If you are looking for a property for multigeneration living this will tick a lot of boxes and is big enough for all the family.

The garden has recently had artificial grass laid and raised beds via the walled surround with low maintenance shrubs. The garage can also be accessed in the garden via a side door where there is a utility room to the rear as well as a W/C, ideal when hosting parties. To the front is the driveway.