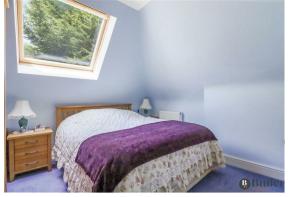

Upstairs are four double bedrooms. Bedroom one has mirrored fitted wardrobes, ideal for storage and an en-suite shower room. Bedroom two is a bright room with a Velux window and an en-suite shower room with rainfall shower. Bedroom three has a Velux window and is a great size. Bedroom four has views to the front via a bright box window. The family bathroom has the wow factor with a jacuzzi bath and Velux window, ideal for a relaxing pamper evening watching the stars.

**First Floor Landing** 

**Bedroom One** 15'98 x 9'88 (4.57m x 2.74m)

**En-Suite** 

**Bedroom Two** 11'04 x 11'20 (3.45m x 3.35m)

**En-Suite** 

**Bedroom Three** 15'94 x 11'05 (4.57m x 3.48m)

**Bedroom Four** 15'94 x 7'66 (4.57m x 2.13m)