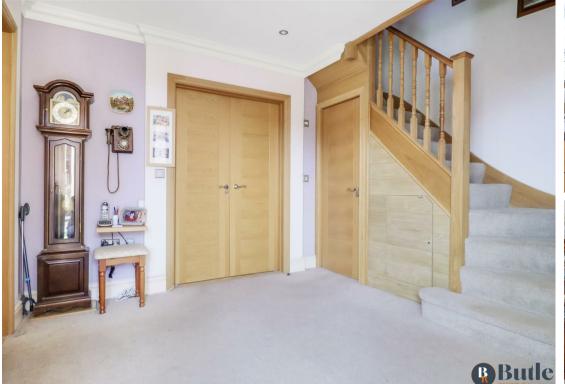

The entrance hall is an inviting space with double doors through to the lounge and kitchen as well as a downstairs W/C and shower room. The lounge is large in size with French doors looking out to the garden and has a coal effect feature fireplace. There is an additional lounge with many possibilities. With its own separate access to the front of the property, it could be used as an office for those needing space to work from home, a playroom with access through to the garden or a fifth bedroom for family members needing to be on the ground floor. The threepiece shower room which has a traditional feel is also accessed through this room. The dining room has French doors overlooking the garden bringing the outside in. Through to the kitchen with a gas hob, space for a washing machine and an integrated fridge/freezer.