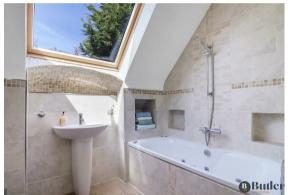

Upstairs are four double bedrooms. Bedroom one has mirrored fitted wardrobes, ideal for storage and an en-suite shower room. Bedroom two is a bright room with a Velux window and an en-suite shower room with rainfall shower. Bedroom three has a Velux window and is a great size. Bedroom four has views to the front via a bright box window. The family bathroom has the wow factor with a jacuzzi bath and Velux window, ideal for a relaxing pamper evening watching the stars.

**Family Bathroom** 

Rear Garden

**Off Road Parking** 

Garage