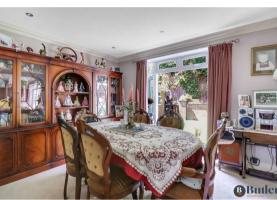

The entrance hall is an inviting space with double doors through to the lounge and kitchen as well as a downstairs W/C and shower room. The lounge is large in size with French doors looking out to the garden and has a coal effect feature fireplace. There is an additional lounge with many possibilities. With its own separate access to the front of the property, it could be used as an office for those needing space to work from home, a playroom with access through to the garden or a fifth bedroom for family members needing to be on the ground floor. The threepiece shower room which has a traditional feel is also accessed through this room. The dining room has French doors overlooking the garden bringing the outside in. Through to the kitchen with a gas hob, space for a washing machine and an integrated fridge/freezer.

Cloakroom

Kitchen

12'14 x 8'29 (3.66m x 2.44m)

**Dining Room** 12'44 x 10'33 (3.66m x 3.05m)

**Lounge** 23'56 x 12'44 (7.01m x 3.66m)

Family Room/ Bedroom Five 14'29 x 10'81 (4.27m x 3.05m)

**Ground Floor Bathroom** 