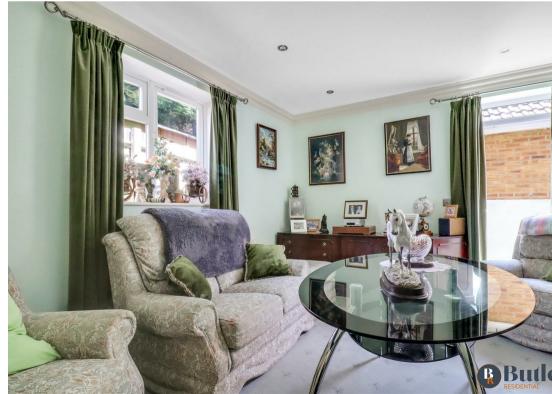

The entrance hall is an inviting space with double doors through to the lounge and kitchen as well as a downstairs W/C and shower room. The lounge is large in size with French doors looking out to the garden and has a coal effect feature fireplace. There is an additional lounge with many possibilities. With its own separate access to the front of the property, it could be used as an office for those needing space to work from home, a playroom with access through to the garden or a fifth bedroom for family members needing to be on the ground floor. The threepiece shower room which has a traditional feel is also accessed through this room. The dining room has French doors overlooking the garden bringing the outside in. Through to the kitchen with a gas hob, space for a washing machine and an integrated fridge/freezer.