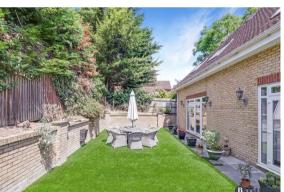

The garden has recently had artificial grass laid and raised beds via the walled surround with low maintenance shrubs. The garage can also be accessed in the garden via a side door where there is a utility room to the rear as well as a W/C, ideal when hosting parties. To the front is the driveway.

**Family Bathroom** 

Rear Garden

**Off Road Parking** 

Garage