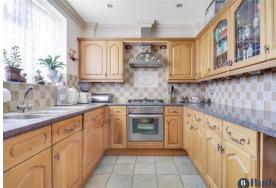

The entrance hall is an inviting space with double doors through to the lounge and kitchen as well as a downstairs W/C and shower room. The lounge is large in size with French doors looking out to the garden and has a coal effect feature fireplace. There is an additional lounge with many possibilities. With its own separate access to the front of the property, it could be used as an office for those needing space to work from home, a playroom with access through to the garden or a fifth bedroom for family members needing to be on the ground floor. The threepiece shower room which has a traditional feel is also accessed through this room. The dining room has French doors overlooking the garden bringing the outside in. Through to the kitchen with a gas hob, space for a washing machine and an integrated fridge/freezer.

Cloakroom

Kitchen

12'14 x 8'29 (3.66m x 2.44m)

**Dining Room** 12'44 x 10'33 (3.66m x 3.05m)

**Lounge** 23'56 x 12'44 (7.01m x 3.66m)

Family Room/ Bedroom Five 14'29 x 10'81 (4.27m x 3.05m)

**Ground Floor Bathroom** 