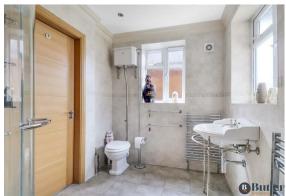

The entrance hall is an inviting space with double doors through to the lounge and kitchen as well as a downstairs W/C and shower room. The lounge is large in size with French doors looking out to the garden and has a coal effect feature fireplace. There is an additional lounge with many possibilities. With its own separate access to the front of the property, it could be used as an office for those needing space to work from home, a playroom with access through to the garden or a fifth bedroom for family members needing to be on the ground floor. The threepiece shower room which has a traditional feel is also accessed through this room. The dining room has French doors overlooking the garden bringing the outside in. Through to the kitchen with a gas hob, space for a washing machine and an integrated fridge/freezer.

Cloakroom

Kitchen

12'14 x 8'29 (3.66m x 2.44m)

**Dining Room** 12'44 x 10'33 (3.66m x 3.05m)

**Lounge** 23'56 x 12'44 (7.01m x 3.66m)

Family Room/ Bedroom Five 14'29 x 10'81 (4.27m x 3.05m)

**Ground Floor Bathroom** 