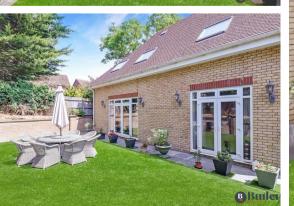

The garden has recently had artificial grass laid and raised beds via the walled surround with low maintenance shrubs. The garage can also be accessed in the garden via a side door where there is a utility room to the rear as well as a W/C, ideal when hosting parties. To the front is the driveway.

**Family Bathroom** 

Rear Garden

**Off Road Parking** 

Garage