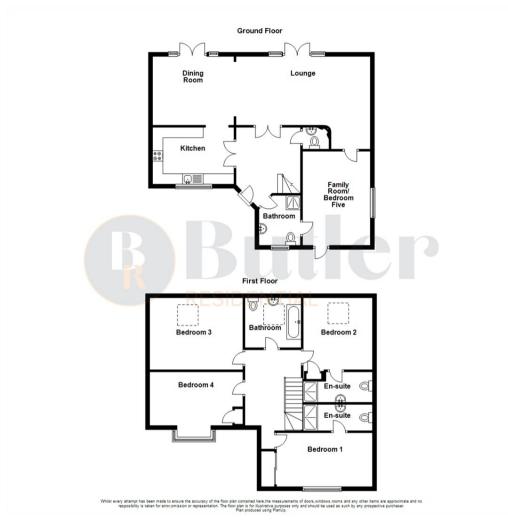

#### Floor Plan

Cloakroom

Kitchen

12'14 x 8'29 (3.66m x 2.44m)

**Dining Room** 12'44 x 10'33 (3.66m x 3.05m)

**Lounge** 23'56 x 12'44 (7.01m x 3.66m)

Family Room/ Bedroom Five 14'29 x 10'81 (4.27m x 3.05m)

**Ground Floor Bathroom** 

**First Floor Landing** 

**Bedroom One** 15'98 x 9'88 (4.57m x 2.74m)

**En-Suite** 

**Bedroom Two** 11'04 x 11'20 (3.45m x 3.35m)

**En-Suite** 

**Bedroom Three** 15'94 x 11'05 (4.57m x 3.48m)

**Bedroom Four** 15'94 x 7'66 (4.57m x 2.13m)

**Family Bathroom** 

Rear Garden

**Off Road Parking** 

Garage