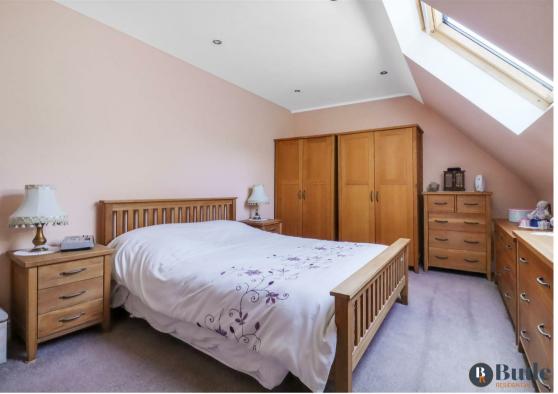

Upstairs are four double bedrooms. Bedroom one has mirrored fitted wardrobes, ideal for storage and an en-suite shower room. Bedroom two is a bright room with a Velux window and an en-suite shower room with rainfall shower. Bedroom three has a Velux window and is a great size. Bedroom four has views to the front via a bright box window. The family bathroom has the wow factor with a jacuzzi bath and Velux window, ideal for a relaxing pamper evening watching the stars.

**First Floor Landing** 

**Bedroom One** 15'98 x 9'88 (4.57m x 2.74m)

**En-Suite** 

**Bedroom Two** 11'04 x 11'20 (3.45m x 3.35m)

**En-Suite** 

**Bedroom Three** 15'94 x 11'05 (4.57m x 3.48m)

**Bedroom Four** 15'94 x 7'66 (4.57m x 2.13m)