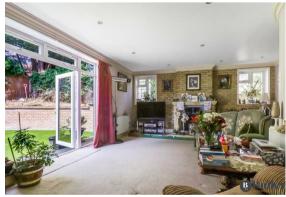

The entrance hall is an inviting space with double doors through to the lounge and kitchen as well as a downstairs W/C and shower room. The lounge is large in size with French doors looking out to the garden and has a coal effect feature fireplace. There is an additional lounge with many possibilities. With its own separate access to the front of the property, it could be used as an office for those needing space to work from home, a playroom with access through to the garden or a fifth bedroom for family members needing to be on the ground floor. The threepiece shower room which has a traditional feel is also accessed through this room. The dining room has French doors overlooking the garden bringing the outside in. Through to the kitchen with a gas hob, space for a washing machine and an integrated fridge/freezer.