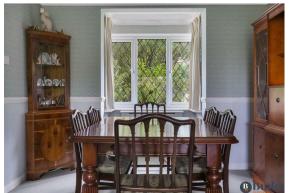

A welcoming entrance hall leads through to a dual aspect lounge. A beautiful box window adds character to the property and is the ideal spot for a dining table or Christmas tree. The feature fireplace creates a cosy feel and the large sliding doors offer views out to the garden, bringing the outside in. An ideal spot for watching many various types of the wild birds that regularly visit and enjoying evening sunsets.