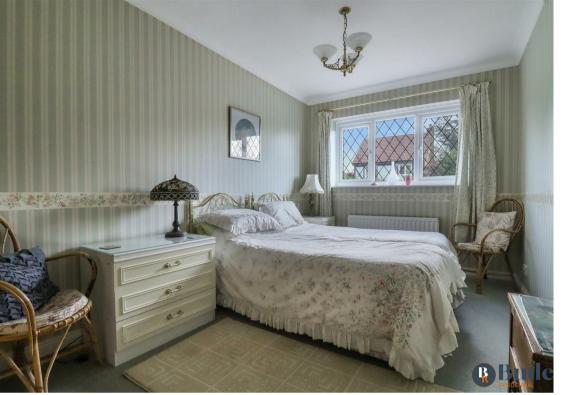

Upstairs are four bedrooms. Bedroom one has a box bay window, fitted wardrobes and a an ensuite shower room. A three-piece family bathroom completes the living space.

Outside is a mature, landscaped garden with a patio area, neat sloping lawn and plenty of trees and shrubs, as well as a shed for storing all your gardening equipment. Access to the front and garage is down the side of the property via a side gate. The garage has an up and over door, electricity and houses the boiler. There is space to park two cars and additional guest parking to the front.