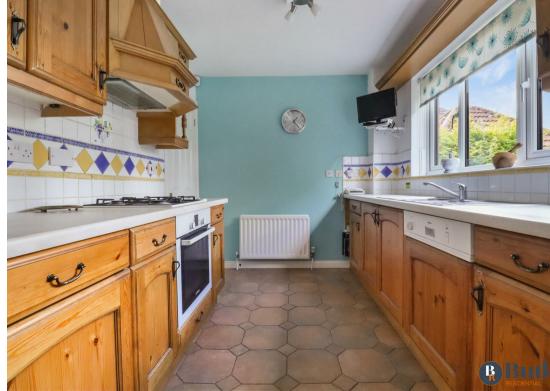

The kitchen is bright with views and access to the garden. There is additional access to the garage which could be converted into a further reception room, subject to any relevant planning requirements. Completing the downstairs is a WC.