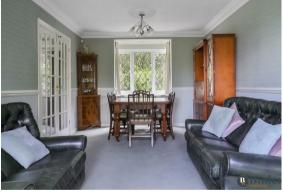

A welcoming entrance hall leads through to a dual aspect lounge. A beautiful box window adds character to the property and is the ideal spot for a dining table or Christmas tree. The feature fireplace creates a cosy feel and the large sliding doors offer views out to the garden, bringing the outside in. An ideal spot for watching many various types of the wild birds that regularly visit and enjoying evening sunsets.