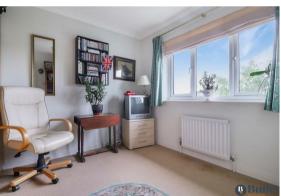

Upstairs are four bedrooms. Bedroom one has a box bay window, fitted wardrobes and a an ensuite shower room. A three-piece family bathroom completes the living space.

Outside is a mature, landscaped garden with a patio area, neat sloping lawn and plenty of trees and shrubs, as well as a shed for storing all your gardening equipment. Access to the front and garage is down the side of the property via a side gate. The garage has an up and over door, electricity and houses the boiler. There is space to park two cars and additional guest parking to the front.