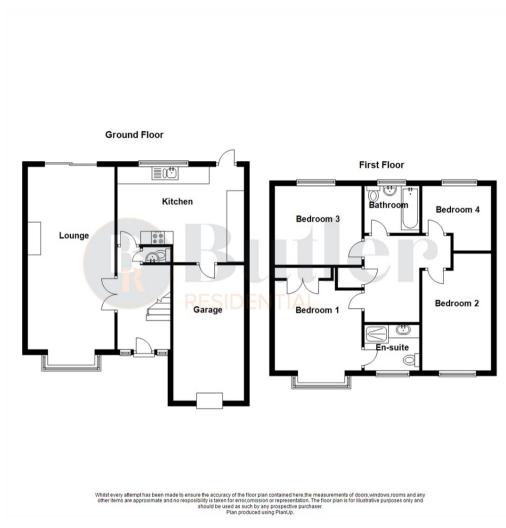

#### **Entrance Hall**

**Lounge/Diner** 22'84 x 10'29 (6.71m x 3.05m)

**Kitchen** 15'15 x 7'84 (4.57m x 2.13m)

Cloakroom

**First Floor Landing** 

Bedroom One 12'52 x 10'42 (3.66m x 3.05m)

**En-Suite** 

**Bedroom Two** 

14'16 x 8'44 (4.27m x 2.44m)

**Bedroom Three** 10'42 x 9'94 (3.05m x 2.74m)

**Bedroom Four** 8'18 x 7'95 (2.44m x 2.13m)

**Family Bathroom** 

Garden

Garage

Parking

**Council Tax** 

#### Floor Plan