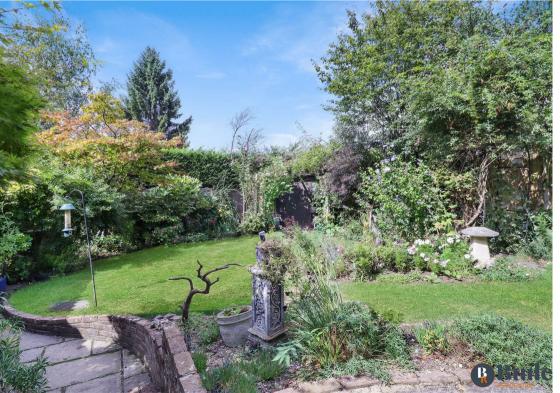

Upstairs are four bedrooms. Bedroom one has a box bay window, fitted wardrobes and a an ensuite shower room. A three-piece family bathroom completes the living space.

Outside is a mature, landscaped garden with a patio area, neat sloping lawn and plenty of trees and shrubs, as well as a shed for storing all your gardening equipment. Access to the front and garage is down the side of the property via a side gate. The garage has an up and over door, electricity and houses the boiler. There is space to park two cars and additional guest parking to the front.