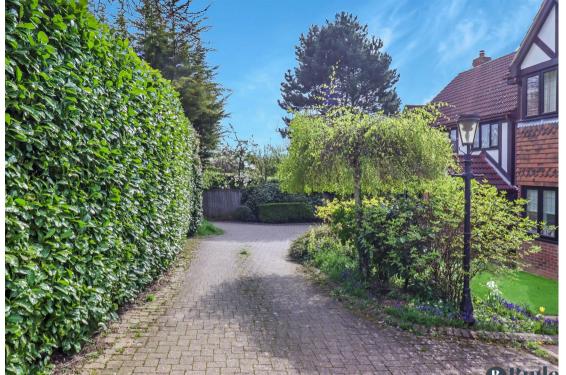

Upstairs are four bedrooms. Bedroom one has a box bay window, fitted wardrobes and a an ensuite shower room. A three-piece family bathroom completes the living space.

Outside is a mature, landscaped garden with a patio area, neat sloping lawn and plenty of trees and shrubs, as well as a shed for storing all your gardening equipment. Access to the front and garage is down the side of the property via a side gate. The garage has an up and over door, electricity and houses the boiler. There is space to park two cars and additional guest parking to the front.