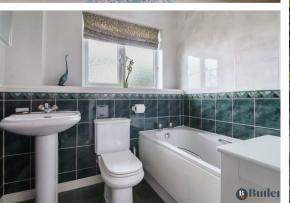

Upstairs are four bedrooms. Bedroom one has a box bay window, fitted wardrobes and a an ensuite shower room. A three-piece family bathroom completes the living space.

Outside is a mature, landscaped garden with a patio area, neat sloping lawn and plenty of trees and shrubs, as well as a shed for storing all your gardening equipment. Access to the front and garage is down the side of the property via a side gate. The garage has an up and over door, electricity and houses the boiler. There is space to park two cars and additional guest parking to the front.