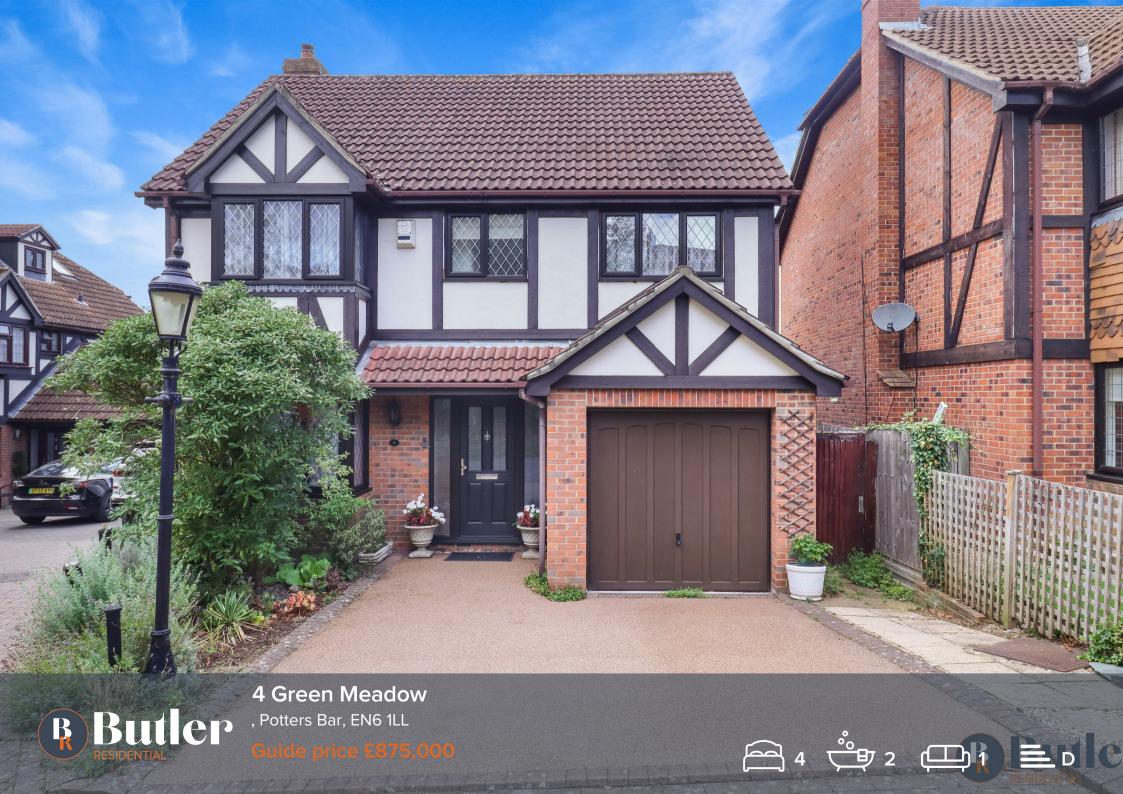

#### 4 Green Meadow

, Potters Bar, EN6 1LL

\*\* Guide Price £875,000 to £900,000\*\*

Located in Little Heath, Potters Bar on a private cul-de-sac, is this detached, four bedroom home with a garage and off road parking.

A welcoming entrance hall leads through to a dual aspect lounge. A beautiful box window adds character to the property and is the ideal spot for a dining table or Christmas tree. The feature fireplace creates a cosy feel and the large sliding doors offer views out to the garden, bringing the outside in. An ideal spot for watching many various types of the wild birds that regularly visit and enjoying evening sunsets.

The kitchen is bright with views and access to the garden. There is additional access to the garage which could be converted into a further reception room, subject to any relevant planning requirements. Completing the downstairs is a WC.

Upstairs are four bedrooms. Bedroom one has a box bay window, fitted wardrobes and a an ensuite shower room. A three-piece family bathroom completes the living space.

Outside is a mature, landscaped garden with a patio area, neat sloping lawn and plenty of trees and shrubs, as well as a shed for storing all your gardening equipment. Access to the front and garage is down the side of the property via a side gate. The garage has an up and over door, electricity and houses the boiler. There is space to park two cars and additional guest parking to the front.

For families looking for schooling, this property is Ideally situated a short walk away to many State and Independent schools. Potters Bar has many shops and restaurants and for those needing to commute into London the mainline station can get you into Kings Cross in less than thirty minutes. Fast road links to the M25 and A1M are also close by. The perfect family home.