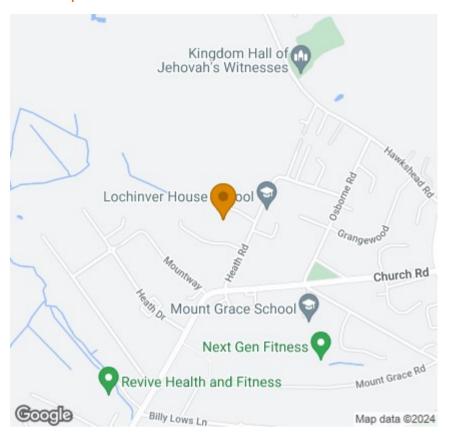

For families looking for schooling, this property is Ideally situated a short walk away to many State and Independent schools. Potters Bar has many shops and restaurants and for those needing to commute into London the mainline station can get you into Kings Cross in less than thirty minutes. Fast road links to the M25 and A1M are also close by. The perfect family home.

### Area Map