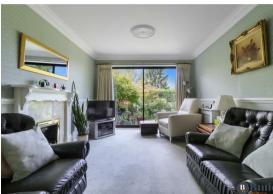

A welcoming entrance hall leads through to a dual aspect lounge. A beautiful box window adds character to the property and is the ideal spot for a dining table or Christmas tree. The feature fireplace creates a cosy feel and the large sliding doors offer views out to the garden, bringing the outside in. An ideal spot for watching many various types of the wild birds that regularly visit and enjoying evening sunsets.