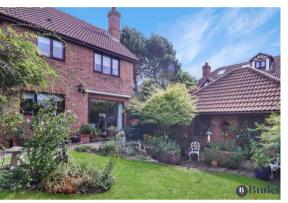

Upstairs are four bedrooms. Bedroom one has a box bay window, fitted wardrobes and a an ensuite shower room. A three-piece family bathroom completes the living space.

Outside is a mature, landscaped garden with a patio area, neat sloping lawn and plenty of trees and shrubs, as well as a shed for storing all your gardening equipment. Access to the front and garage is down the side of the property via a side gate. The garage has an up and over door, electricity and houses the boiler. There is space to park two cars and additional guest parking to the front.