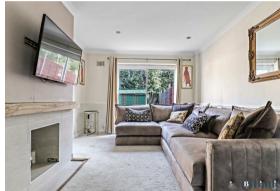

A calm and inviting lounge space greets you with a contemporary open fireplace and views out to the garden via the sliding doors. Off the lounge is the kitchen/diner, a great space for hosting family and friends. The kitchen has views to the front and ample space for cooking and creating culinary delights. The addition of a breakfast bar is perfect for less formal dining. The dining area is a nice size with French doors opening out to the garden bringing the outside in.