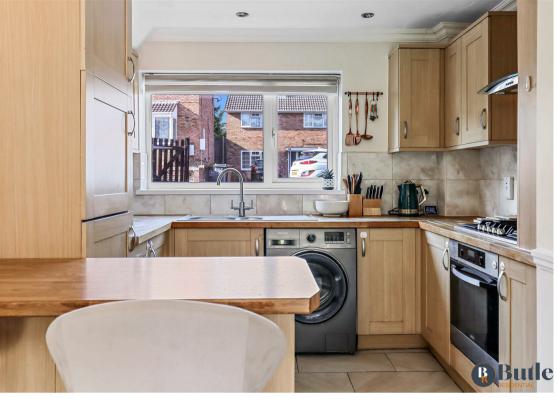

A calm and inviting lounge space greets you with a contemporary open fireplace and views out to the garden via the sliding doors. Off the lounge is the kitchen/diner, a great space for hosting family and friends. The kitchen has views to the front and ample space for cooking and creating culinary delights. The addition of a breakfast bar is perfect for less formal dining. The dining area is a nice size with French doors opening out to the garden bringing the outside in.