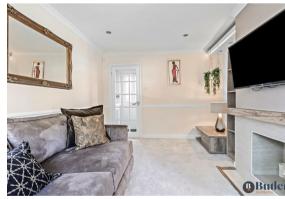

A calm and inviting lounge space greets you with a contemporary open fireplace and views out to the garden via the sliding doors. Off the lounge is the kitchen/diner, a great space for hosting family and friends. The kitchen has views to the front and ample space for cooking and creating culinary delights. The addition of a breakfast bar is perfect for less formal dining. The dining area is a nice size with French doors opening out to the garden bringing the outside in.