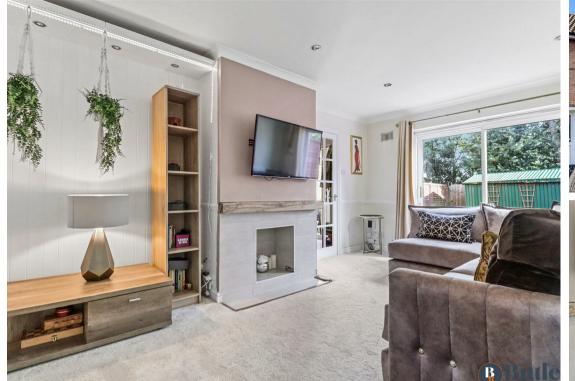

A calm and inviting lounge space greets you with a contemporary open fireplace and views out to the garden via the sliding doors. Off the lounge is the kitchen/diner, a great space for hosting family and friends. The kitchen has views to the front and ample space for cooking and creating culinary delights. The addition of a breakfast bar is perfect for less formal dining. The dining area is a nice size with French doors opening out to the garden bringing the outside in.