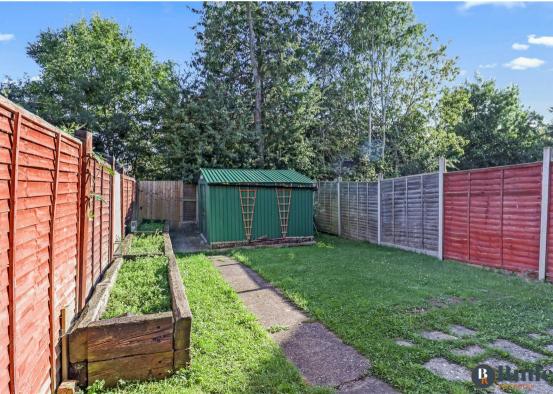

Outside is a neat garden with a patio area for garden furniture, and a great spot for BBQs. Raised sleeper borders run down the side offering plenty of scope to grow your own flowers, fruit or vegetables. To the back is space for a shed. To the front, are steps to the street and parking space for one car.