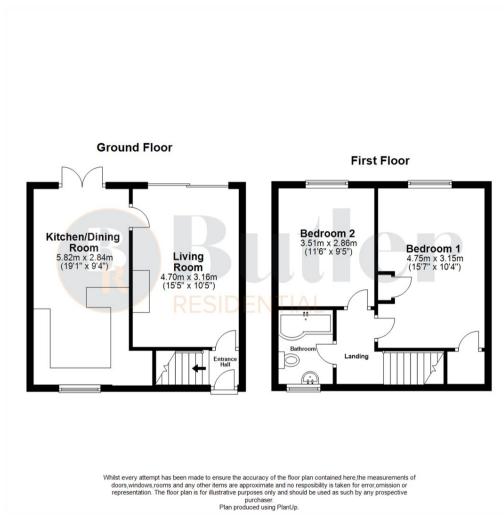

### Floor Plan

A calm and inviting lounge space greets you with a contemporary open fireplace and views out to the garden via the sliding doors. Off the lounge is the kitchen/diner, a great space for hosting family and friends. The kitchen has views to the front and ample space for cooking and creating culinary delights. The addition of a breakfast bar is perfect for less formal dining. The dining area is a nice size with French doors opening out to the garden bringing the outside in.

Upstairs are two large double bedrooms. Bedroom one benefits from two built in cupboards. The three piece bathroom has a bath and vanity sink, ideal for storing away cosmetic and cleaning products, completes the living space.