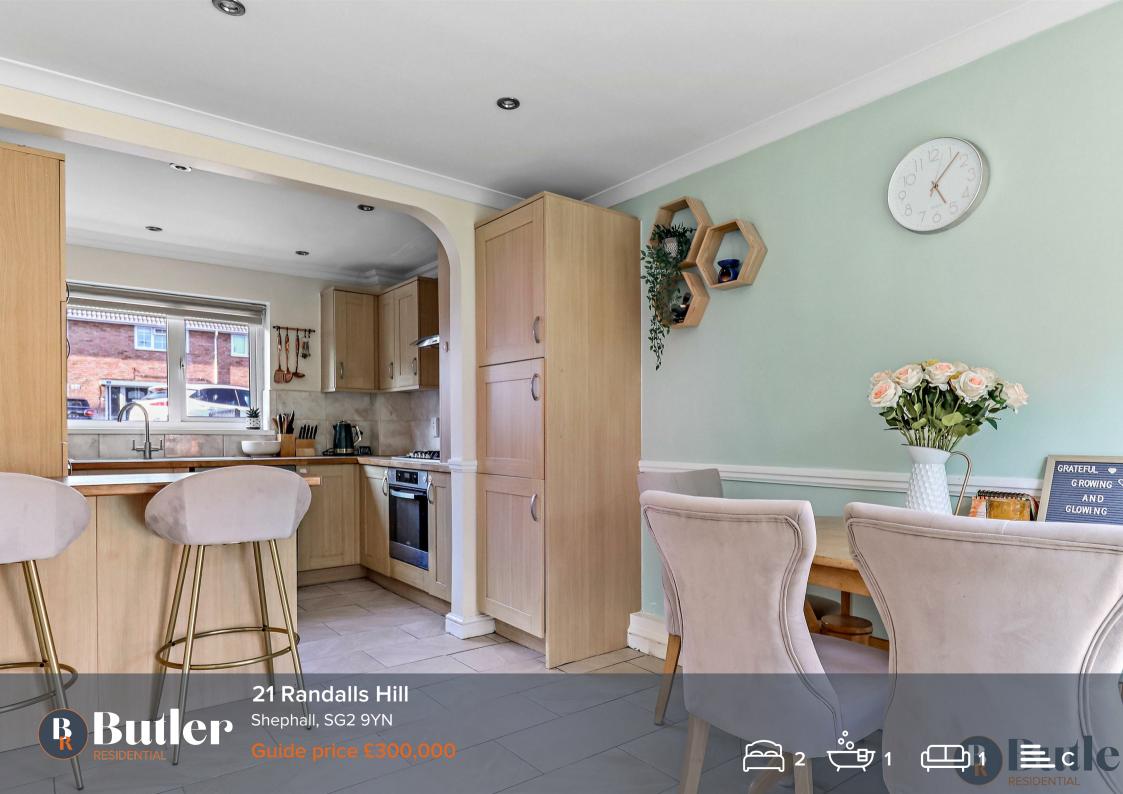

#### 21 Randalls Hill

Shephall, SG2 9YN

\*\* Guide Price £300,000 - £315,000 \*\*

Located in Shephall is this two double bedroom, mid-terraced home, with off road parking.

A perfect home for those looking to get on the property ladder, downsize or add to a rental portfolio.

A calm and inviting lounge space greets you with a contemporary open fireplace and views out to the garden via the sliding doors. Off the lounge is the kitchen/diner, a great space for hosting family and friends. The kitchen has views to the front and ample space for cooking and creating culinary delights. The addition of a breakfast bar is perfect for less formal dining. The dining area is a nice size with French doors opening out to the garden bringing the outside in.