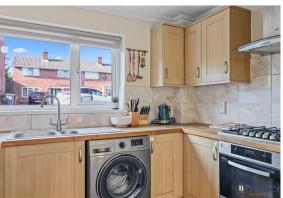

A calm and inviting lounge space greets you with a contemporary open fireplace and views out to the garden via the sliding doors. Off the lounge is the kitchen/diner, a great space for hosting family and friends. The kitchen has views to the front and ample space for cooking and creating culinary delights. The addition of a breakfast bar is perfect for less formal dining. The dining area is a nice size with French doors opening out to the garden bringing the outside in.