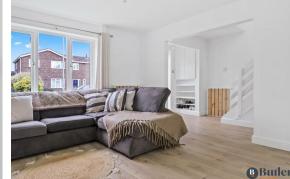

Step inside the welcoming entrance hall with built in storage for coats and shoes, plus an under stair cupboard. Leading through to a large and bright living/dining room with plenty of space to entertain family and friends. To the back, sliding doors open to a conservatory with tiled flooring and heating, the perfect space for an office, playroom or additional lounge, offering garden views, and access to the patio via the French doors. The kitchen is a good size with space for a washing machine and fridge freezer, and has access to the garden and side of the property.