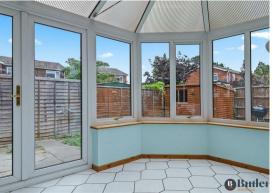

Step inside the welcoming entrance hall with built in storage for coats and shoes, plus an under stair cupboard. Leading through to a large and bright living/dining room with plenty of space to entertain family and friends. To the back, sliding doors open to a conservatory with tiled flooring and heating, the perfect space for an office, playroom or additional lounge, offering garden views, and access to the patio via the French doors. The kitchen is a good size with space for a washing machine and fridge freezer, and has access to the garden and side of the property.