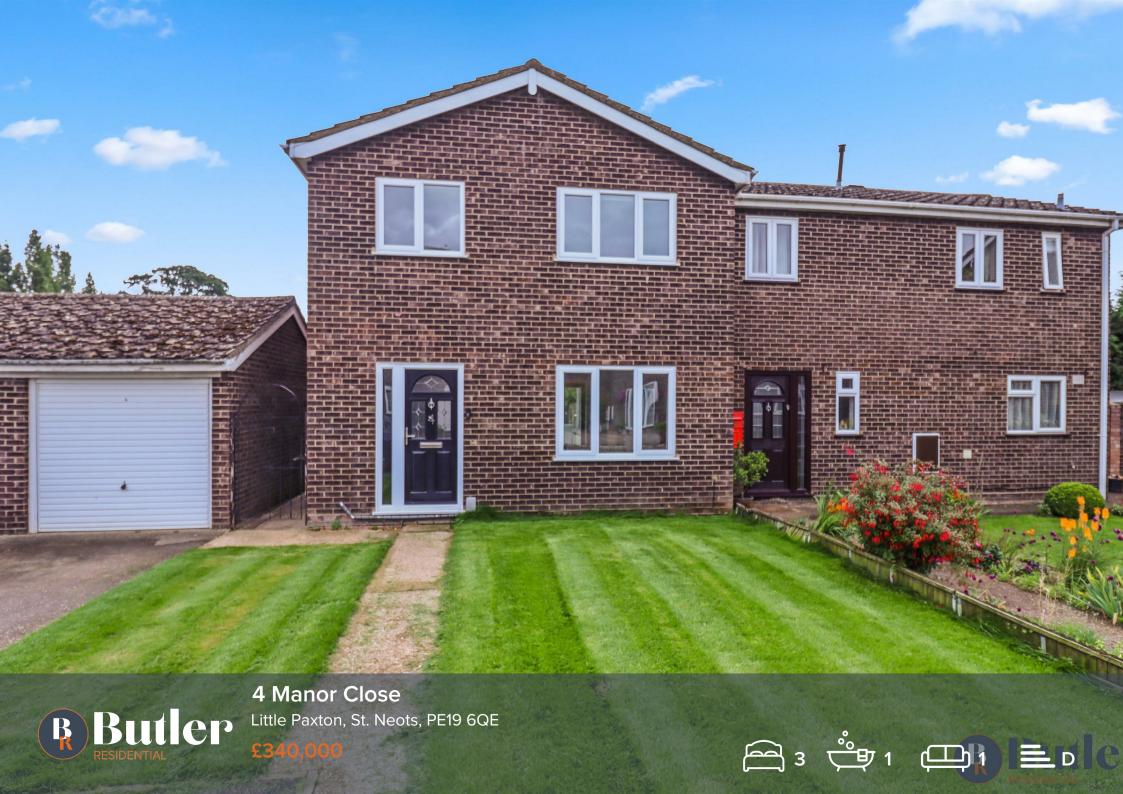

## 4 Manor Close

Little Paxton, St. Neots, PE19 6QE

Located in Little Paxton is this three bedroom, semi-detached home, with a garage, and parking.

The property has been recently updated, with new flooring and carpets and is immaculately presented, ready to move straight in and add some of your very own home interior personality.

Outside is a westerly facing garden with a neat lawn, borders for planting, two patio areas and space for a shed. Access to the front is down the side through a gate. The front garden is well kept with a large lawn and shrubs. To the side of the house are some garages, one of which comes with the property and offers a parking space in front.