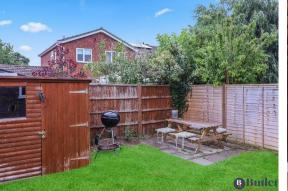

Outside is a westerly facing garden with a neat lawn, borders for planting, two patio areas and space for a shed. Access to the front is down the side through a gate. The front garden is well kept with a large lawn and shrubs. To the side of the house are some garages, one of which comes with the property and offers a parking space in front.