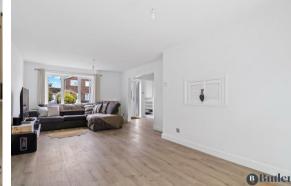

Step inside the welcoming entrance hall with built in storage for coats and shoes, plus an under stair cupboard. Leading through to a large and bright living/dining room with plenty of space to entertain family and friends. To the back, sliding doors open to a conservatory with tiled flooring and heating, the perfect space for an office, playroom or additional lounge, offering garden views, and access to the patio via the French doors. The kitchen is a good size with space for a washing machine and fridge freezer, and has access to the garden and side of the property.