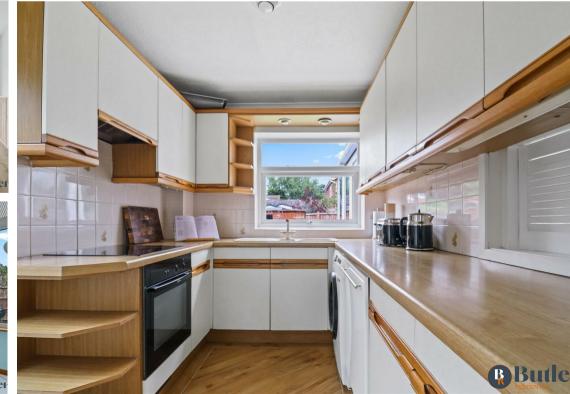

Step inside the welcoming entrance hall with built in storage for coats and shoes, plus an under stair cupboard. Leading through to a large and bright living/dining room with plenty of space to entertain family and friends. To the back, sliding doors open to a conservatory with tiled flooring and heating, the perfect space for an office, playroom or additional lounge, offering garden views, and access to the patio via the French doors. The kitchen is a good size with space for a washing machine and fridge freezer, and has access to the garden and side of the property.