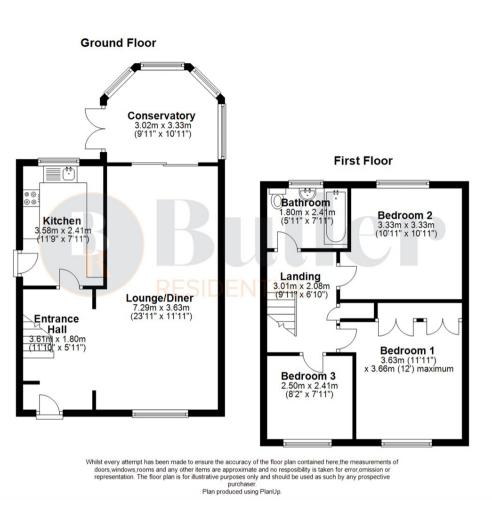

Step inside the welcoming entrance hall with built in storage for coats and shoes, plus an under stair cupboard. Leading through to a large and bright living/dining room with plenty of space to entertain family and friends. To the back, sliding doors open to a conservatory with tiled flooring and heating, the perfect space for an office, playroom or additional lounge, offering garden views, and access to the patio via the French doors. The kitchen is a good size with space for a washing machine and fridge freezer, and has access to the garden and side of the property.

Upstairs are three bedrooms. Bedroom one benefits from double, mirrored wardrobes creating a calm and relaxing oasis. Bedroom two is a good sized double and bedroom three would make a great nursery or office. A three piece bathroom completes the living space.

Outside is a westerly facing garden with a neat lawn, borders for planting, two patio areas and space for a shed. Access to the front is down the side through a gate. The front garden is well kept with a large lawn and shrubs. To the side of the house are some garages, one of which comes with the property and offers a parking space in front.