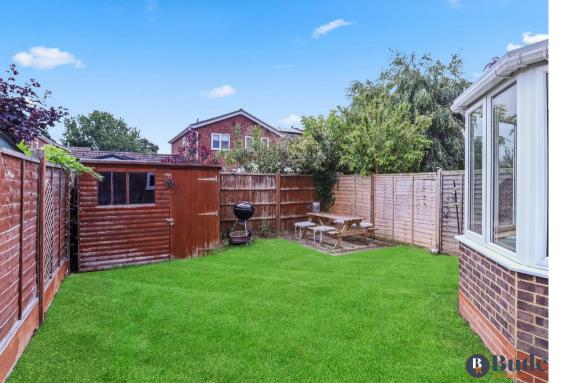

Outside is a westerly facing garden with a neat lawn, borders for planting, two patio areas and space for a shed. Access to the front is down the side through a gate. The front garden is well kept with a large lawn and shrubs. To the side of the house are some garages, one of which comes with the property and offers a parking space in front.