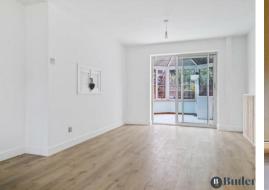

Step inside the welcoming entrance hall with built in storage for coats and shoes, plus an under stair cupboard. Leading through to a large and bright living/dining room with plenty of space to entertain family and friends. To the back, sliding doors open to a conservatory with tiled flooring and heating, the perfect space for an office, playroom or additional lounge, offering garden views, and access to the patio via the French doors. The kitchen is a good size with space for a washing machine and fridge freezer, and has access to the garden and side of the property.