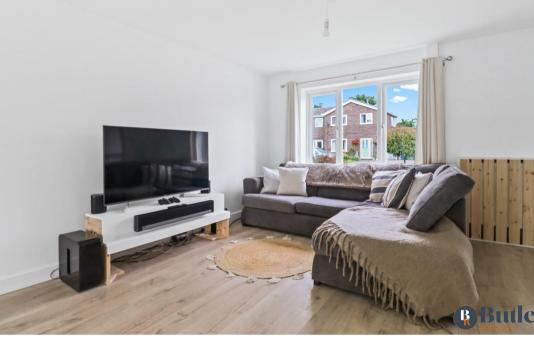

Step inside the welcoming entrance hall with built in storage for coats and shoes, plus an under stair cupboard. Leading through to a large and bright living/dining room with plenty of space to entertain family and friends. To the back, sliding doors open to a conservatory with tiled flooring and heating, the perfect space for an office, playroom or additional lounge, offering garden views, and access to the patio via the French doors. The kitchen is a good size with space for a washing machine and fridge freezer, and has access to the garden and side of the property.