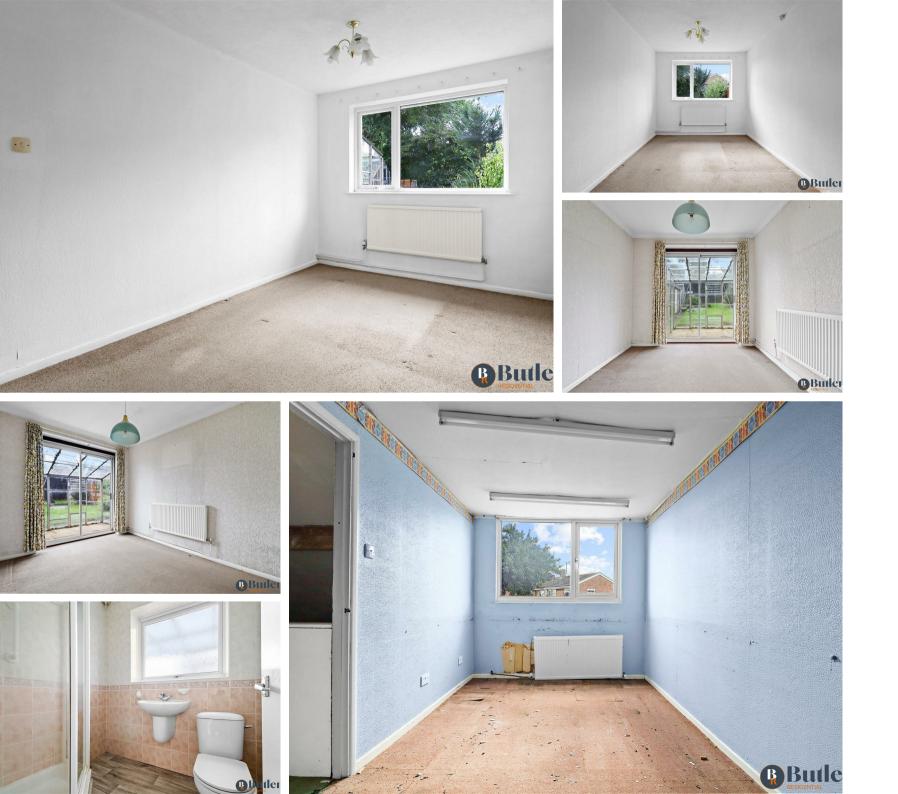

Two good sized bedrooms are situated to the rear, both with garden views. Bedroom two has sliding doors leading out to a single glazed lean-to. The bathroom has been fitted with a corner shower.

Above are two large loft rooms, once used for hobbies and accessed via a loft ladder. With the relevant planning permission, this property could be transformed into a three bedroom home.

The gardens are manageable in size for anyone wanting a quiet place to potter around, with mature shrubs and trees as well as a greenhouse, perfect for growing flowers and home produce. Additional storage can be found in the garage.