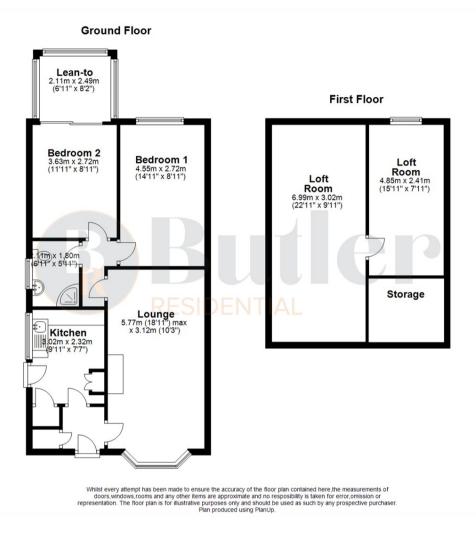

## **Floor Plan**

## 7 Canons Close

Wootton, Bedford, MK43 9DP

Located in Wootton is this two bedroom semi-detached bungalow with off road parking for two cars, plus a carport and garage.

Step inside the entrance hallway with storage for coats and bags. Through to the lounge, a generous size with a large bow window overlooking the front garden emitting plenty of natural light.

Two good sized bedrooms are situated to the rear, both with garden views. Bedroom two has sliding doors leading out to a single glazed lean-to. The bathroom has been fitted with a corner shower.

Above are two large loft rooms, once used for hobbies and accessed via a loft ladder. With the relevant planning permission, this property could be transformed into a three bedroom home.

The gardens are manageable in size for anyone wanting a quiet place to potter around, with mature shrubs and trees as well as a greenhouse, perfect for growing flowers and home produce. Additional storage can be found in the garage.