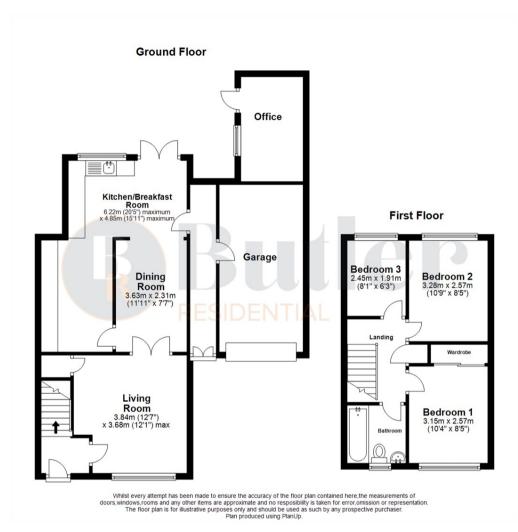

#### Floor Plan

The lounge has been plastered on the ceiling and walls, offering a blank canvas to get creative with paint colours or wallpaper. The chimney breast could become a focal point of the room with a log burner, or electric fireplace. Imagine shelving with cupboards either side mirroring one another, the perfect place for books, photos and ornaments. There is an under stair cupboard in the corner, ideal for additional storage.

Through the double doors to the current dining room, which leads on to the extended kitchen area. Off the dining area is the original kitchen which has started to be replaced with modern units. To the rear, the kitchen has been partially refitted in the extension, which has Velux windows above offering a bright and light space to cook and entertain. French doors lead out to the patio area. Off the extension is an internal side passage giving access to the garage. To the back of the garage is a separate office ideal for those looking to work from home.

Upstairs are three bedrooms. Bedroom one benefits from sliding mirrored wardrobes. A three piece bathroom completes the living space.

Outside is a sunny south facing garden with a brick patio, neat lawn and sleeper