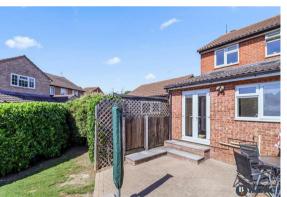

Upstairs are three bedrooms. Bedroom one benefits from sliding mirrored wardrobes. A three piece bathroom completes the living space.

Outside is a sunny south facing garden with a brick patio, neat lawn and sleeper

border, as well as space for a shed. Access to the office is off the patio. To the front is a driveway with parking.

The property is in close proximity to Fairlands Valley Park, local shops, pubs and schooling. Stevenage town centre is a short drive away, as well as the mainline station with quick commuter links to London's Kings Cross/St Pancras.