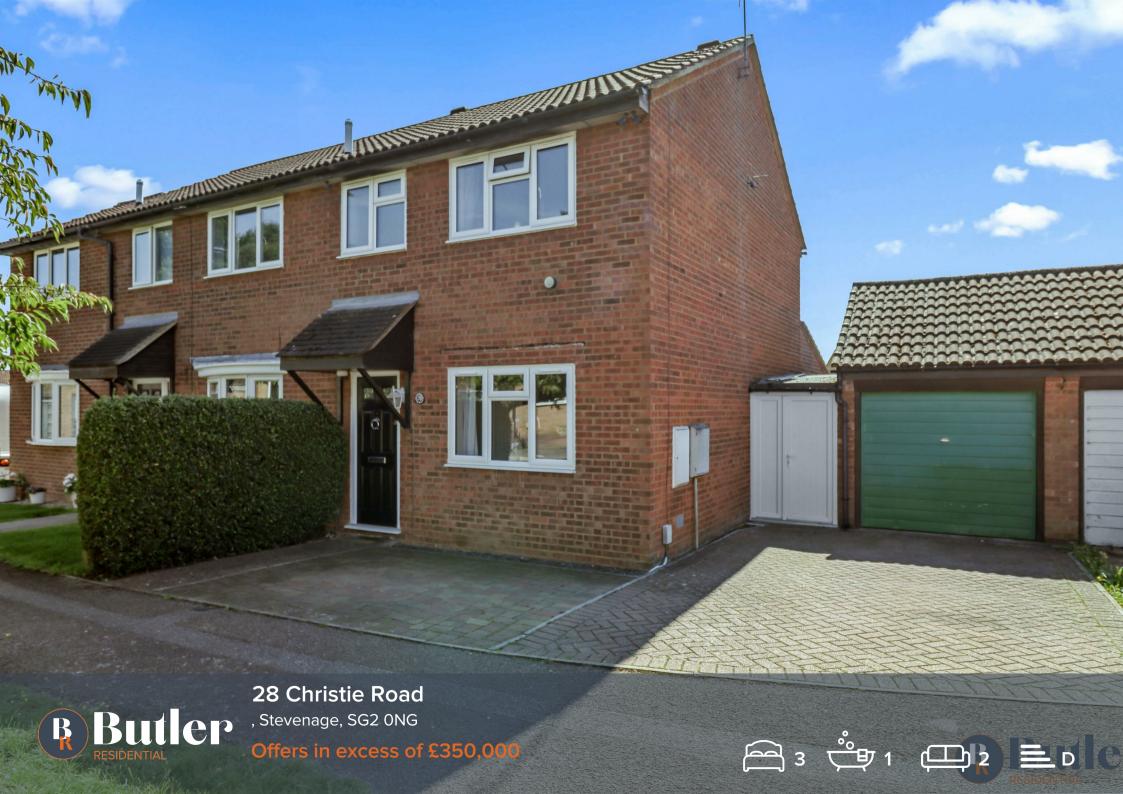

## 28 Christie Road

, Stevenage, SG2 ONG

Located in Chells is this three bedroom, semi-detached home with parking and a garage.

The property is in need of some modernisation, however an extension to the rear has been added.