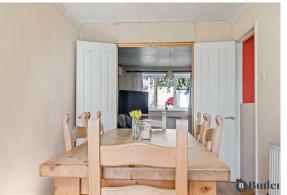

Through the double doors to the current dining room, which leads on to the extended kitchen area. Off the dining area is the original kitchen which has started to be replaced with modern units. To the rear, the kitchen has been partially refitted in the extension, which has Velux windows above offering a bright and light space to cook and entertain. French doors lead out to the patio area. Off the extension is an internal side passage giving access to the garage. To the back of the garage is a separate office ideal for those looking to work from home.