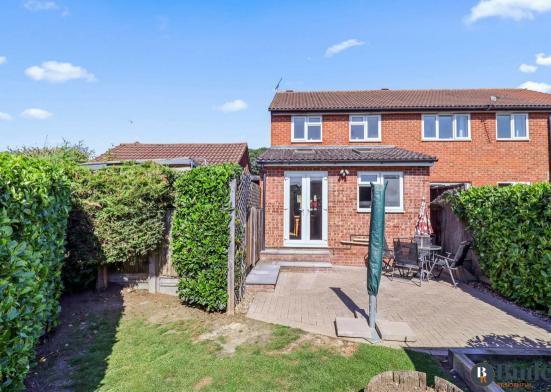

## 28 Christie Road

, Stevenage, SG2 ONG

Located in Chells is this three bedroom, semi-detached home with parking and a garage.

The property is in need of some modernisation, however an extension to the rear has been added.

Through the double doors to the current dining room, which leads on to the extended kitchen area. Off the dining area is the original kitchen which has started to be replaced with modern units. To the rear, the kitchen has been partially refitted in the extension, which has Velux windows above offering a bright and light space to cook and entertain. French doors lead out to the patio area. Off the extension is an internal side passage giving access to the garage. To the back of the garage is a separate office ideal for those looking to work from home.

border, as well as space for a shed. Access to the office is off the patio. To the front is a driveway with parking.

The property is in close proximity to Fairlands Valley Park, local shops, pubs and schooling. Stevenage town centre is a short drive away, as well as the mainline station with quick commuter links to London's Kings Cross/St Pancras.