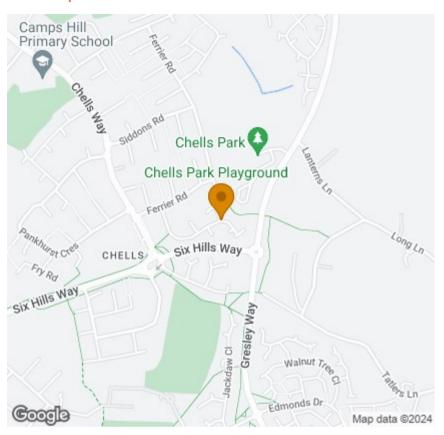

### Area Map

border, as well as space for a shed. Access to the office is off the patio. To the front is a driveway with parking.

The property is in close proximity to Fairlands Valley Park, local shops, pubs and schooling. Stevenage town centre is a short drive away, as well as the mainline station with quick commuter links to London's Kings Cross/St Pancras.