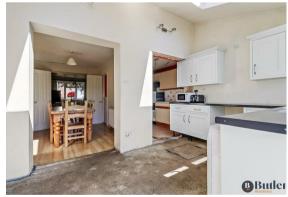

Through the double doors to the current dining room, which leads on to the extended kitchen area. Off the dining area is the original kitchen which has started to be replaced with modern units. To the rear, the kitchen has been partially refitted in the extension, which has Velux windows above offering a bright and light space to cook and entertain. French doors lead out to the patio area. Off the extension is an internal side passage giving access to the garage. To the back of the garage is a separate office ideal for those looking to work from home.