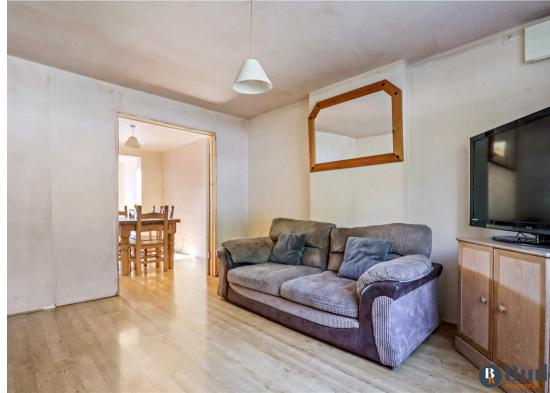

The lounge has been plastered on the ceiling and walls, offering a blank canvas to get creative with paint colours or wallpaper. The chimney breast could become a focal point of the room with a log burner, or electric fireplace. Imagine shelving with cupboards either side mirroring one another, the perfect place for books, photos and ornaments. There is an under stair cupboard in the corner, ideal for additional storage.