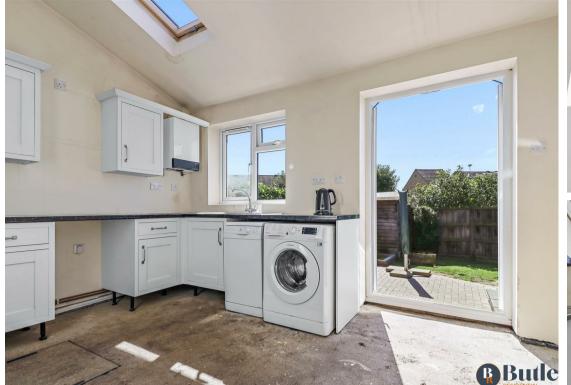

Through the double doors to the current dining room, which leads on to the extended kitchen area. Off the dining area is the original kitchen which has started to be replaced with modern units. To the rear, the kitchen has been partially refitted in the extension, which has Velux windows above offering a bright and light space to cook and entertain. French doors lead out to the patio area. Off the extension is an internal side passage giving access to the garage. To the back of the garage is a separate office ideal for those looking to work from home.