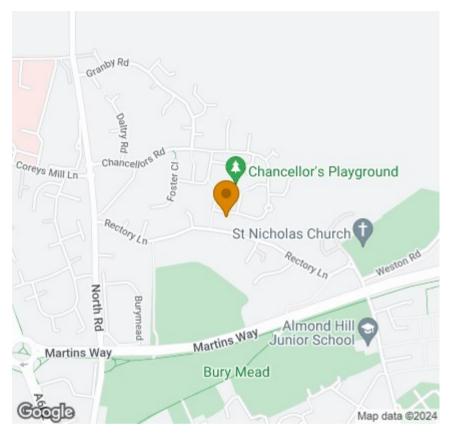

**125 Chancellors Road** , Stevenage, SG1 4TZ

**B** Butler



2

# 125 Chancellors Road

, Stevenage, SG1 4TZ

Guide Price £800,000 - £820,000

Located in the highly desirable area of Chancellors Park, Stevenage is this four bedroom home, with off road parking and a double garage.

The property has been lovingly owned for over thirty years, with many happy milestones and memories made.

Welcome to Chancellors Road Rooms with a view. . . South facing serenity Location, location location!











#### **Floor Plan**



### Viewing

Please contact us on 01438 584400 if you wish to arrange a viewing appointment for this property or require further information.

### Area Map



## **Energy Efficiency Graph**



These particulars, whilst believed to be accurate are set out as a general outline only for guidance and do not constitute any part of an offer or contract. Intending purchasers should not rely on them as statements of representation of fact, but must satisfy themselves by inspection or otherwise as to their accuracy. No person in this firms employment has the authority to make or give any representation or warranty in respect of the property.

Address: Suite 2, First Floor, Unit B, Balbir House Norton Green Road, Stevenage, SG1 2LP Tel: 01438 584400 Email: hello@butlerresidential.co.uk



butlerresidential.co.uk