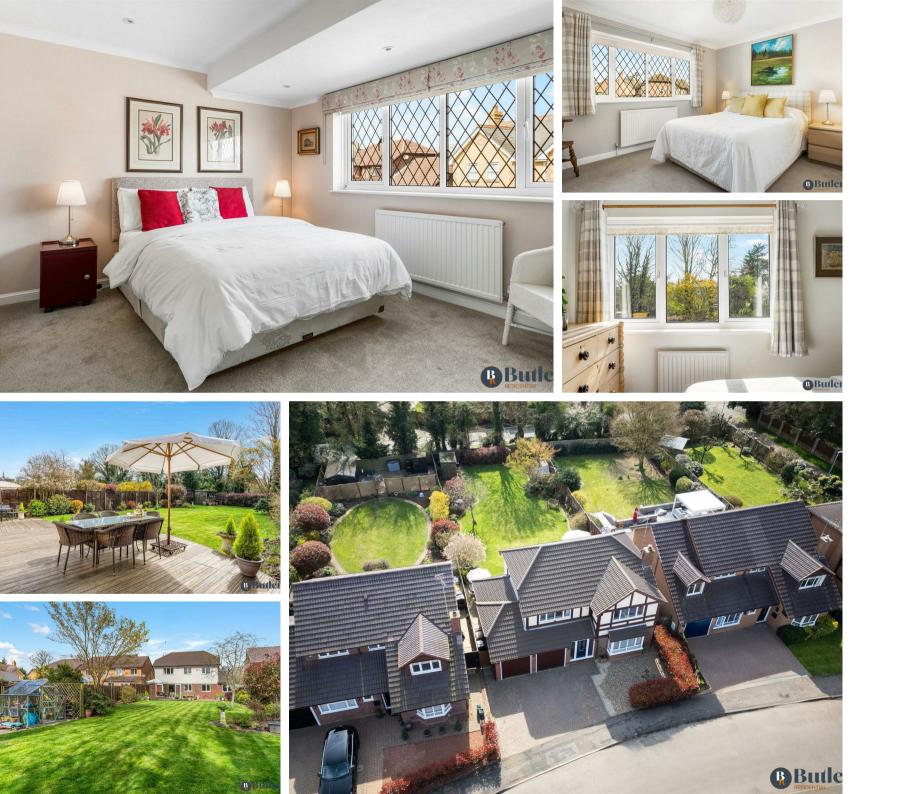

# 125 Chancellors Road

, Stevenage, SG1 4TZ

Guide Price £800,000 - £820,000

Located in the highly desirable area of Chancellors Park, Stevenage is this four bedroom home, with off road parking and a double garage.

The property has been lovingly owned for over thirty years, with many happy milestones and memories made.

Welcome to Chancellors Road Rooms with a view. . . South facing serenity Location, location location!