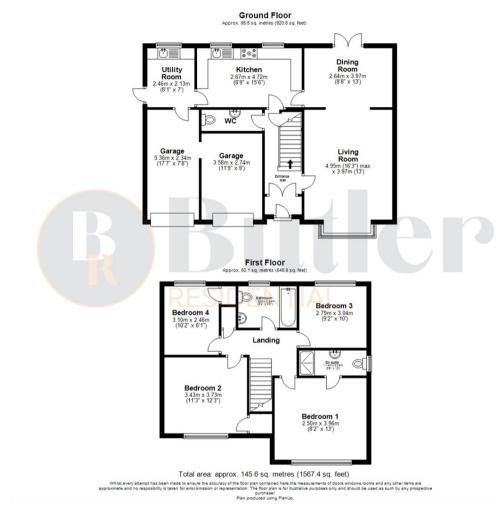

**125 Chancellors Road** , Stevenage, SG1 4TZ

**B** Butler



2

# 125 Chancellors Road

, Stevenage, SG1 4TZ

Guide Price £800,000 - £820,000

Located in the highly desirable area of Chancellors Park, Stevenage is this four bedroom home, with off road parking and a double garage.

The property has been lovingly owned for over thirty years, with many happy milestones and memories made.

Welcome to Chancellors Road Rooms with a view. . . South facing serenity Location, location location!











#### **Floor Plan**



### Viewing

Please contact us on 01438 584400 if you wish to arrange a viewing appointment for this property or require further information.

### Area Map



## **Energy Efficiency Graph**



These particulars, whilst believed to be accurate are set out as a general outline only for guidance and do not constitute any part of an offer or contract. Intending purchasers should not rely on them as statements of representation of fact, but must satisfy themselves by inspection or otherwise as to their accuracy. No person in this firms employment has the authority to make or give any representation or warranty in respect of the property.

Address: Suite 2, First Floor, Unit B, Balbir House Norton Green Road, Stevenage, SG1 2LP Tel: 01438 584400 Email: hello@butlerresidential.co.uk



butlerre