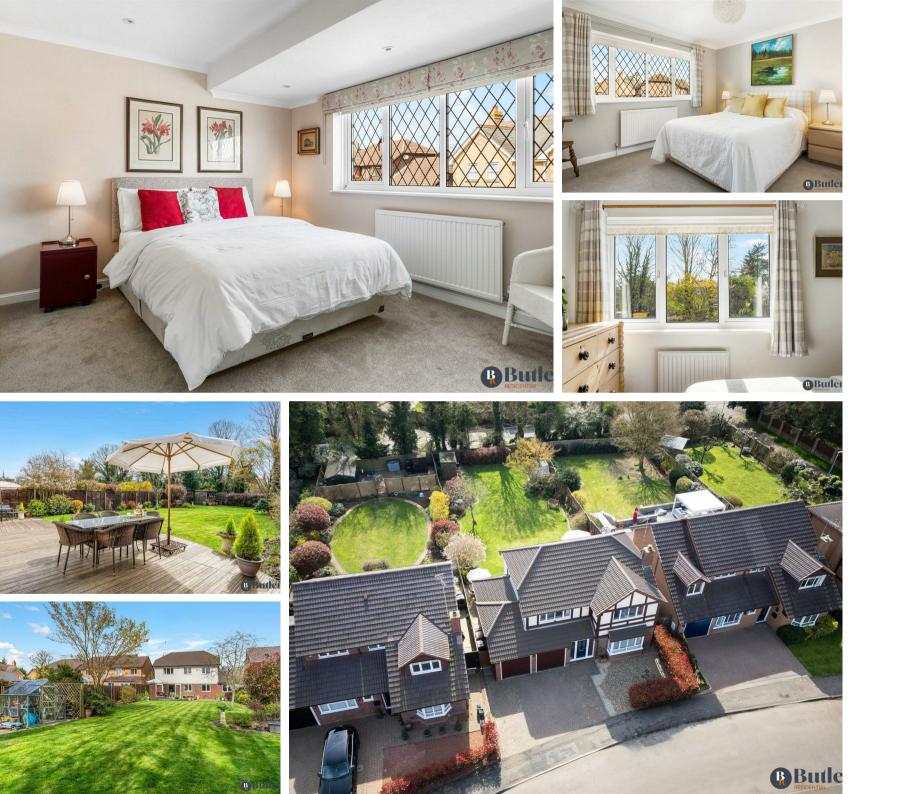

# 125 Chancellors Road

, Stevenage, SG1 4TZ

\*\* SOLD - More Properties Required In Chancellors Park \*\*

Guide Price £800,000 - £820,000

Located in the highly desirable area of Chancellors Park, Stevenage is this four bedroom home, with off road parking and a double garage.

The property has been lovingly owned for over thirty years, with many happy milestones and memories made.

Welcome to Chancellors Road Rooms with a view. . . South facing serenity Location, location location! Agents Note