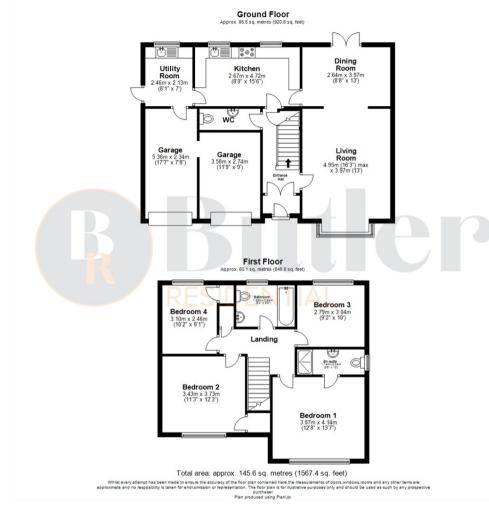

**125 Chancellors Road** , Stevenage, SG1 4TZ

**B** Butler



2

# 125 Chancellors Road

, Stevenage, SG1 4TZ

\*\* SOLD - More Properties Required In Chancellors Park \*\*

Guide Price £800,000 - £820,000

Located in the highly desirable area of Chancellors Park, Stevenage is this four bedroom home, with off road parking and a double garage.

The property has been lovingly owned for over thirty years, with many happy milestones and memories made.

Welcome to Chancellors Road Rooms with a view. . . South facing serenity Location, location location! Agents Note











#### **Floor Plan**



# Viewing

Please contact us on 01438 584400 if you wish to arrange a viewing appointment for this property or require further information.

### Area Map



# **Energy Efficiency Graph**



These particulars, whilst believed to be accurate are set out as a general outline only for guidance and do not constitute any part of an offer or contract. Intending purchasers should not rely on them as statements of representation of fact, but must satisfy themselves by inspection or otherwise as to their accuracy. No person in this firms employment has the authority to make or give any representation or warranty in respect of the property.

Address: Suite 2, First Floor, Unit B, Balbir House Norton Green Road, Stevenage, SG1 2LP Tel: 01438 584400 Email: hello@butlerresidential.co.uk



butlerresid