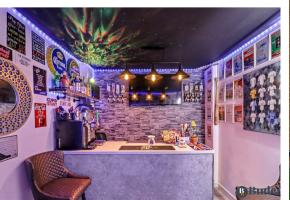

Outside is a private garden, the ideal spot for hosting family and friends, with a large patio area, and steps down to an evergreen lawn. To the rear is an enclosed veranda with a decked area, ideal whatever the weather, currently housing a hot tub. The garage has partly been converted and transformed into an entertainment area with a home bar.