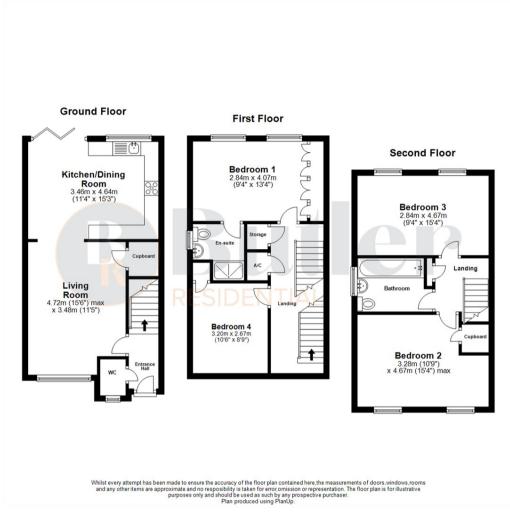

## 96 Great Ashby Way

, Stevenage, SG1 6DT

Located in Great Ashby is this semi detached town house, with four bedrooms and off road parking.

Step inside a welcoming entrance hall with a downstairs W/C to the side. Through to a cosy lounge with plenty of space for all the family. An under stair cupboard is a great addition for storing away shoes, coats or domestic appliances.

The kitchen has a modern and contemporary style and features white gloss cabinets, a double range oven with a five ring gas-burner, an integrated dishwasher, space for an American style fridge freezer, and washing machine. Off the kitchen is the dining area, perfect for family meal times, with feature pendant lighting and views out to the garden via the bi-folding doors.

On the first floor are two bedrooms. Bedroom one has fitted wardrobes and an en-suite shower room. Bedroom four has a built in cupboard ideal for storage, and is currently being used as a home office. The second floor has another two double bedrooms, and a three piece family bathroom.

#### Floor Plan