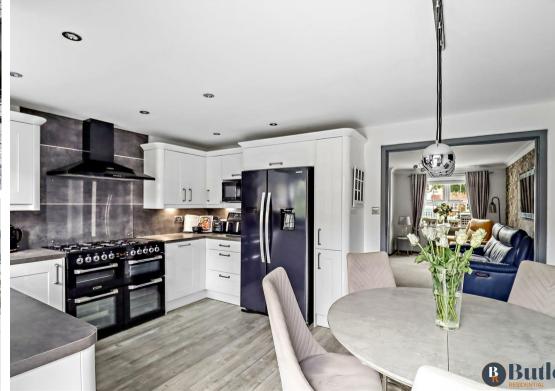

The kitchen has a modern and contemporary style and features white gloss cabinets, a double range oven with a five ring gas-burner, an integrated dishwasher, space for an American style fridge freezer, and washing machine. Off the kitchen is the dining area, perfect for family meal times, with feature pendant lighting and views out to the garden via the bi-folding doors.