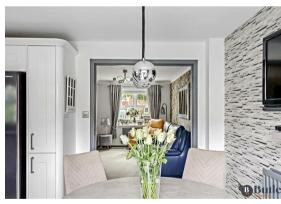

The kitchen has a modern and contemporary style and features white gloss cabinets, a double range oven with a five ring gas-burner, an integrated dishwasher, space for an American style fridge freezer, and washing machine. Off the kitchen is the dining area, perfect for family meal times, with feature pendant lighting and views out to the garden via the bi-folding doors.