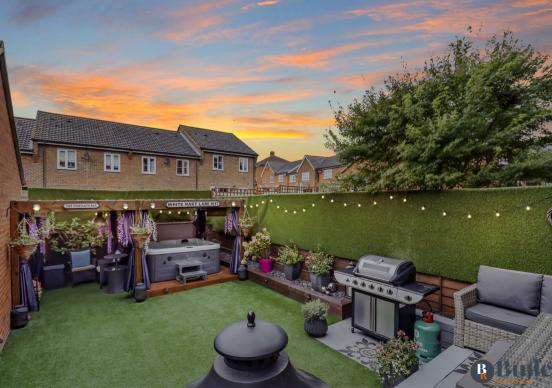

Outside is a private garden, the ideal spot for hosting family and friends, with a large patio area, and steps down to an evergreen lawn. To the rear is an enclosed veranda with a decked area, ideal whatever the weather, currently housing a hot tub. The garage has partly been converted and transformed into an entertainment area with a home bar.