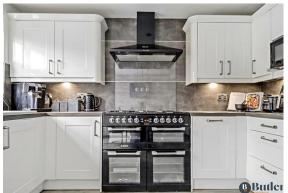

The kitchen has a modern and contemporary style and features white gloss cabinets, a double range oven with a five ring gas-burner, an integrated dishwasher, space for an American style fridge freezer, and washing machine. Off the kitchen is the dining area, perfect for family meal times, with feature pendant lighting and views out to the garden via the bi-folding doors.