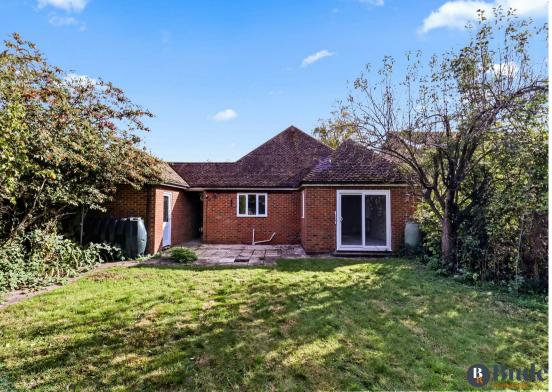

The lounge is next door with plenty of space for sofas and a dining table. Sliding doors open out to the garden and patio area, bringing the outside in.

The garden is a nice size surrounded by mature shrubs, trees and a hedgerow boundary. Direct access to the garage, which offers lighting and power, is off the

patio as well as the front via a side passageway. To the front is a gravel driveway and an additional garden space to the side.

A must see property.

What's in the area?