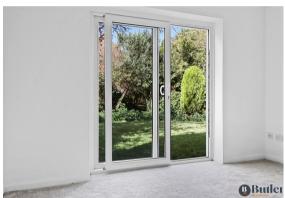

The lounge is next door with plenty of space for sofas and a dining table. Sliding doors open out to the garden and patio area, bringing the outside in.

The garden is a nice size surrounded by mature shrubs, trees and a hedgerow boundary. Direct access to the garage, which offers lighting and power, is off the