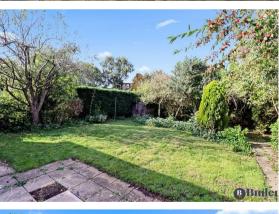

The lounge is next door with plenty of space for sofas and a dining table. Sliding doors open out to the garden and patio area, bringing the outside in.

The garden is a nice size surrounded by mature shrubs, trees and a hedgerow boundary. Direct access to the garage, which offers lighting and power, is off the

patio as well as the front via a side passageway. To the front is a gravel driveway and an additional garden space to the side.

A must see property.

What's in the area?