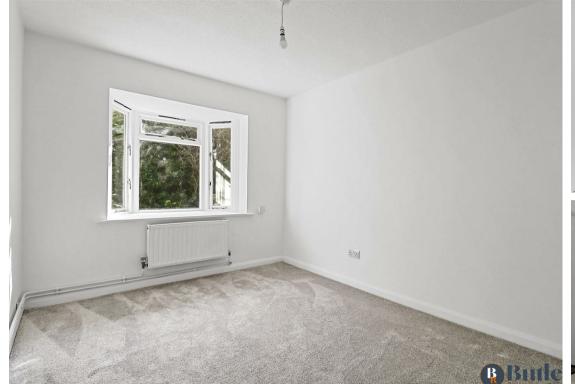

Enter a welcoming hallway with new carpet underfoot. Bedrooms one and two are positioned to the left of the bungalow, with bedroom two offering views out to the front garden via a large bay window. To the right of the hall is bedroom three, offering views to the front. A brand new bathroom has been installed with black taps, a large rainfall shower and a Crittall design shower screen, a popular trend creating a sleek, modern aesthetic.