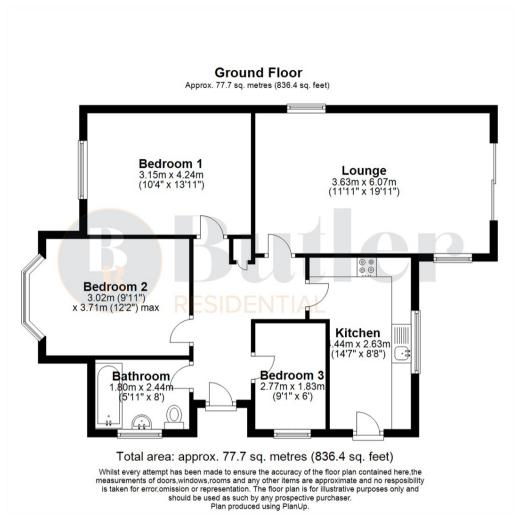

lar trend creating a sleek, modern aesthetic.

Continue through the hall to a brand new kitchen that is both stylish and functional, with gloss cabinets, metro tiles and a black sink. Finishing off the kitchen is a brand new induction hob, integrated oven and extractor fan.

The lounge is next door with plenty of space for sofas and a dining table. Sliding doors open out to the garden and patio area, bringing the outside in.

The garden is a nice size surrounded by mature shrubs, trees and a hedgerow boundary. Direct access to the garage, which offers lighting and power, is off the

















patio as well as the front via a side passageway. To the front is a gravel driveway and an additional garden space to the side.

A must see property.

What's in the area?







### Floor Plan



## Viewing

Please contact us on 01438 584400 if you wish to arrange a viewing appointment for this property or require further information.

#### Area Map



# **Energy Efficiency Graph**





These particulars, whilst believed to be accurate are set out as a general outline only for guidance and do not constitute any part of an offer or contract. Intending purchasers should not rely on them as statements of representation of fact, but must satisfy themselves by inspection or otherwise as to their accuracy. No person in this firms employment has the authority to make or give any representation or warranty in respect of the property.

The Property Ombudsman APPROVED COOL TAKENS SHOWARD OF THE PROPERTY OF THE PRO