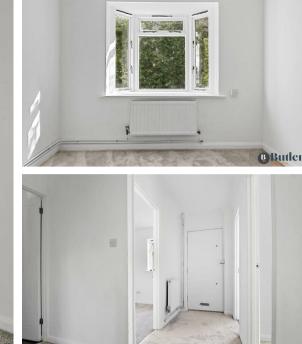

Enter a welcoming hallway with new carpet underfoot. Bedrooms one and two are positioned to the left of the bungalow, with bedroom two offering views out to the front garden via a large bay window. To the right of the hall is bedroom three, offering views to the front. A brand new bathroom has been installed with black taps, a large rainfall shower and a Crittall design shower screen, a popular trend creating a sleek, modern aesthetic.