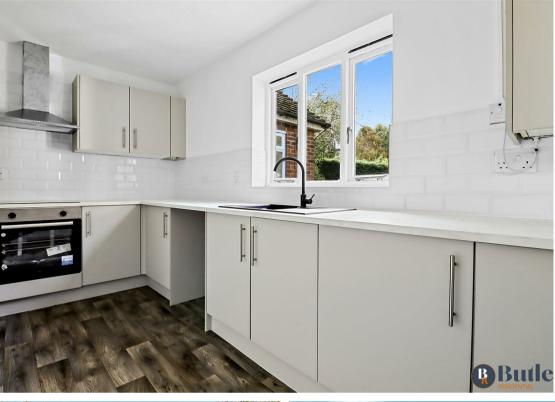

Continue through the hall to a brand new kitchen that is both stylish and functional, with gloss cabinets, metro tiles and a black sink. Finishing off the kitchen is a brand new induction hob, integrated oven and extractor fan.