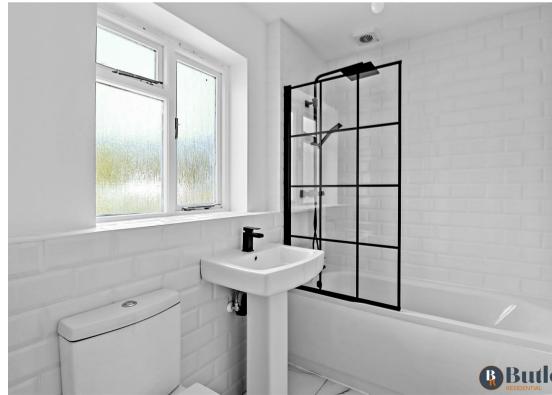

Enter a welcoming hallway with new carpet underfoot. Bedrooms one and two are positioned to the left of the bungalow, with bedroom two offering views out to the front garden via a large bay window. To the right of the hall is bedroom three, offering views to the front. A brand new bathroom has been installed with black taps, a large rainfall shower and a Crittall design shower screen, a popular trend creating a sleek, modern aesthetic.