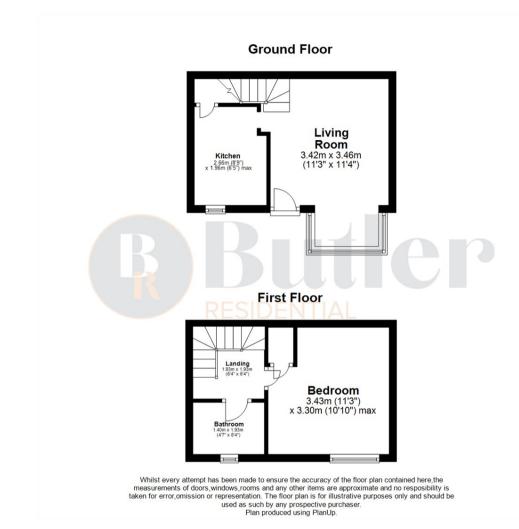

## Offered chain free.

**Floor Plan** 

Presented in a mock-Tudor style, is this one bedroom home, ideal for a first time buyer, downsizer or investor looking to start, or add to a rental portfolio.

Step inside a bright and welcoming lounge, with a beautiful boxed bay window looking out to the garden. Off the lounge is the kitchen finished with white units and modern black metro tiling. There is a gas hob, fan oven and extractor as well as space for a washing machine and under counter fridge/freezer. An under stair cupboard is a great addition for extra storage.

Upstairs is a small landing with access into a loft space. The bedroom has views out to the garden and built in storage. The bathroom has been finished with floor to ceiling tiles, a towel radiator and bath with shower over.