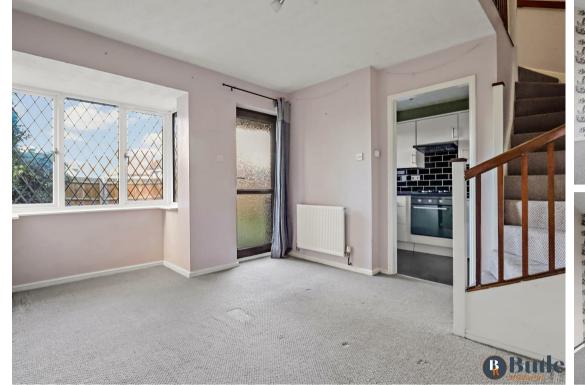

Presented in a mock-Tudor style, is this one bedroom home, ideal for a first time buyer, downsizer or investor looking to start, or add to a rental portfolio.

Step inside a bright and welcoming lounge, with a beautiful boxed bay window looking out to the garden. Off the lounge is the kitchen finished with white units and modern black metro tiling. There is a gas hob, fan oven and extractor as well as space for a washing machine and under counter fridge/freezer. An under stair cupboard is a great addition for extra storage.