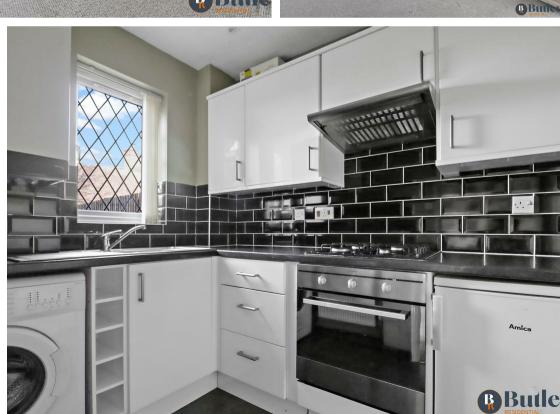

Presented in a mock-Tudor style, is this one bedroom home, ideal for a first time buyer, downsizer or investor looking to start, or add to a rental portfolio.

Step inside a bright and welcoming lounge, with a beautiful boxed bay window looking out to the garden. Off the lounge is the kitchen finished with white units and modern black metro tiling. There is a gas hob, fan oven and extractor as well as space for a washing machine and under counter fridge/freezer. An under stair cupboard is a great addition for extra storage.