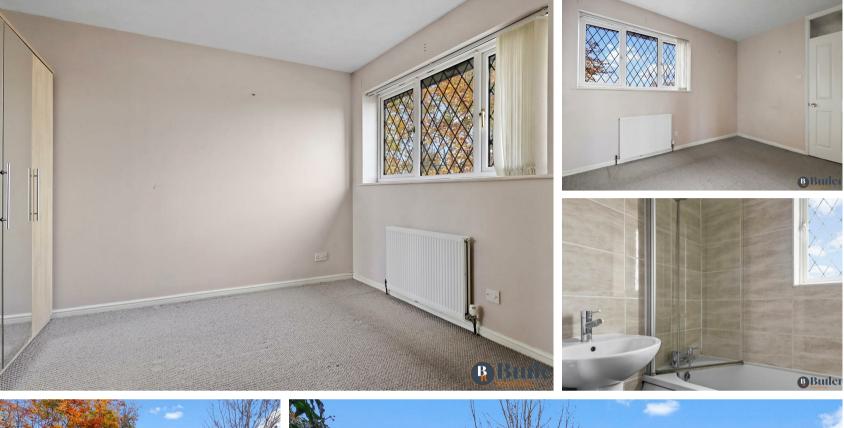

Upstairs is a small landing with access into a loft space. The bedroom has views out to the garden and built in storage. The bathroom has been finished with floor to ceiling tiles, a towel radiator and bath with shower over.