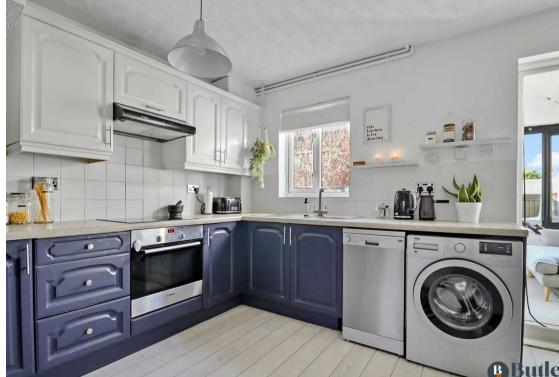

Step inside the entrance hall and venture through to a bright and welcoming lounge. Fitted shutters offer privacy to the room whilst still allowing ample natural light. An under stair cupboard is a great addition for extra storage. Off the lounge is the kitchen with a separate dining space, ideal for entertaining family and friends. Off the dining area is a conservatory currently being used as a playroom, but would make a great additional seating area. Across the patio is a converted office space located to the rear of the garage, perfect for those needing space to work from home, but would also make a great gym space. Off the hallway and stairs is a WC, ideal for storing away coats shoes and bags.