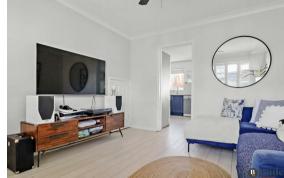

Step inside the entrance hall and venture through to a bright and welcoming lounge. Fitted shutters offer privacy to the room whilst still allowing ample natural light. An under stair cupboard is a great addition for extra storage. Off the lounge is the kitchen with a separate dining space, ideal for entertaining family and friends. Off the dining area is a conservatory currently being used as a playroom, but would make a great additional seating area. Across the patio is a converted office space located to the rear of the garage, perfect for those needing space to work from home, but would also make a great gym space. Off the hallway and stairs is a WC, ideal for storing away coats shoes and bags.