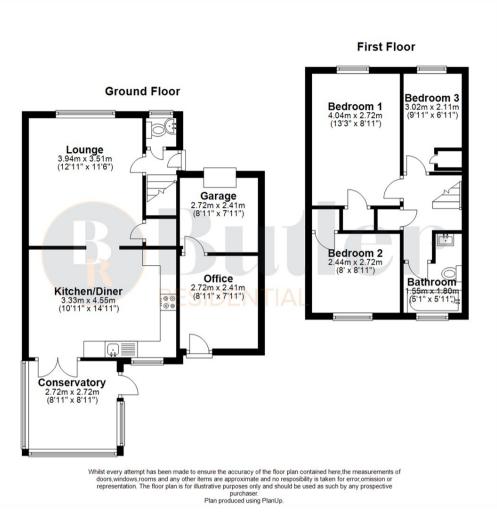

Step inside the entrance hall and venture through to a bright and welcoming lounge. Fitted shutters offer privacy to the room whilst still allowing ample natural light. An under stair cupboard is a great addition for extra storage. Off the lounge is the kitchen with a separate dining space, ideal for entertaining family and friends. Off the dining area is a conservatory currently being used as a playroom, but would make a great additional seating area. Across the patio is a converted office space located to the rear of the garage, perfect for those needing space to work from home, but would also make a great gym space. Off the hallway and stairs is a WC, ideal for storing away coats shoes and bags.

Upstairs are three bedrooms all with fitted shutters. Bedrooms one and two both have built in wardrobes and bedroom three has an over stair storage cupboard. A three piece bathroom with vanity sink completes the living space.

Outside is a westerly facing garden with a neat lawn, sleeper borders and multiple seating areas, great for entertaining in the warmer months. Access to the front is via a side gate leading out to the driveway and garage. The garage has power and lighting, and a doorway leads into the office area. There is parking for