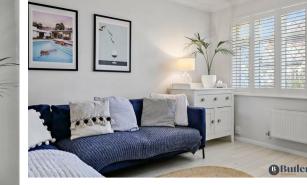

Step inside the entrance hall and venture through to a bright and welcoming lounge. Fitted shutters offer privacy to the room whilst still allowing ample natural light. An under stair cupboard is a great addition for extra storage. Off the lounge is the kitchen with a separate dining space, ideal for entertaining family and friends. Off the dining area is a conservatory currently being used as a playroom, but would make a great additional seating area. Across the patio is a converted office space located to the rear of the garage, perfect for those needing space to work from home, but would also make a great gym space. Off the hallway and stairs is a WC, ideal for storing away coats shoes and bags.