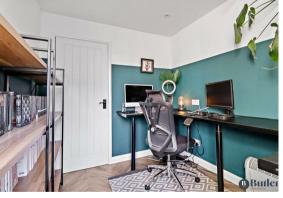

Step inside the entrance hall and venture through to a bright and welcoming lounge. Fitted shutters offer privacy to the room whilst still allowing ample natural light. An under stair cupboard is a great addition for extra storage. Off the lounge is the kitchen with a separate dining space, ideal for entertaining family and friends. Off the dining area is a conservatory currently being used as a playroom, but would make a great additional seating area. Across the patio is a converted office space located to the rear of the garage, perfect for those needing space to work from home, but would also make a great gym space. Off the hallway and stairs is a WC, ideal for storing away coats shoes and bags.