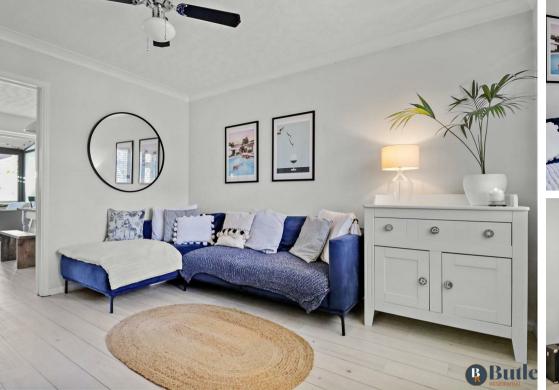

Step inside the entrance hall and venture through to a bright and welcoming lounge. Fitted shutters offer privacy to the room whilst still allowing ample natural light. An under stair cupboard is a great addition for extra storage. Off the lounge is the kitchen with a separate dining space, ideal for entertaining family and friends. Off the dining area is a conservatory currently being used as a playroom, but would make a great additional seating area. Across the patio is a converted office space located to the rear of the garage, perfect for those needing space to work from home, but would also make a great gym space. Off the hallway and stairs is a WC, ideal for storing away coats shoes and bags.