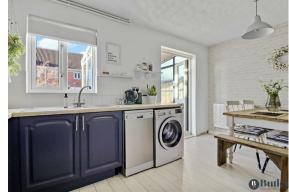

Step inside the entrance hall and venture through to a bright and welcoming lounge. Fitted shutters offer privacy to the room whilst still allowing ample natural light. An under stair cupboard is a great addition for extra storage. Off the lounge is the kitchen with a separate dining space, ideal for entertaining family and friends. Off the dining area is a conservatory currently being used as a playroom, but would make a great additional seating area. Across the patio is a converted office space located to the rear of the garage, perfect for those needing space to work from home, but would also make a great gym space. Off the hallway and stairs is a WC, ideal for storing away coats shoes and bags.