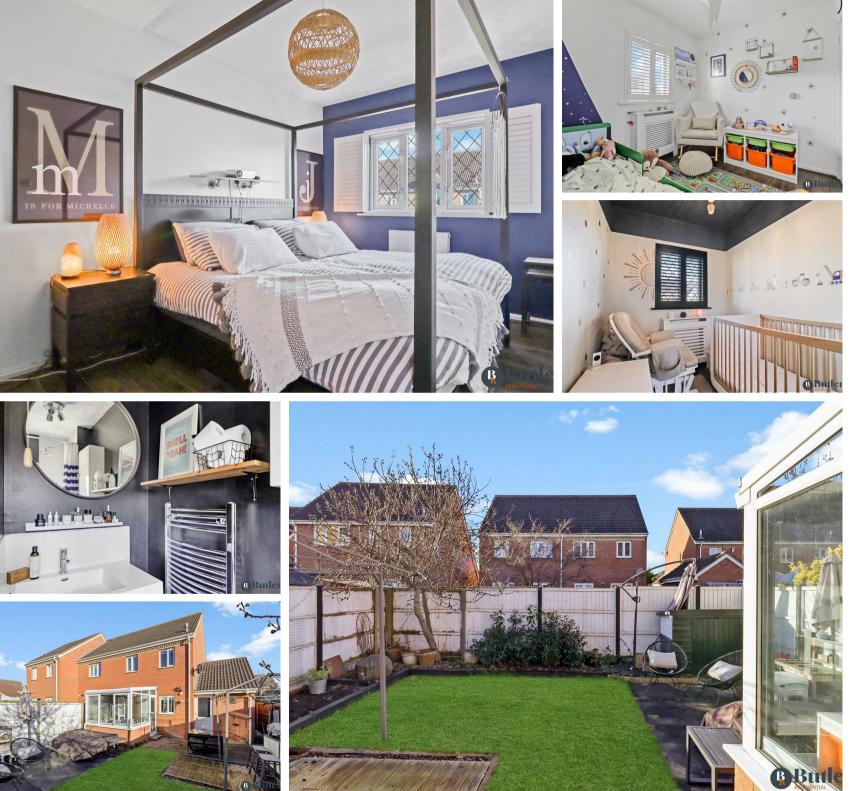

Upstairs are three bedrooms all with fitted shutters. Bedrooms one and two both have built in wardrobes and bedroom three has an over stair storage cupboard. A three piece bathroom with vanity sink completes the living space.

Outside is a westerly facing garden with a neat lawn, sleeper borders and multiple seating areas, great for entertaining in the warmer months. Access to the front is via a side gate leading out to the driveway and garage. The garage has power and lighting, and a doorway leads into the office area. There is parking for

#### two cars.

Situated within walking distance to the town centre, Biggleswade offers a range of cafes, pubs and shopping in the centre and outskirts. For those in need of schooling there is a day nursery a short walk away as well as Primary, Middle and Secondary schools. The property is ideal for those needing to commute with quick access to the A1M and London's Kings Cross/St Pancras via the mainline station.