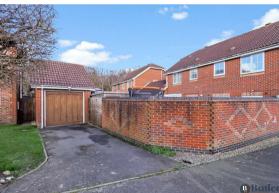

Outside is a private, part walled garden, with a patio area and evergreen artificial lawn, ideal for those wanting a low maintenance space. Access to the driveway and garage is a via a side gate which also leads you to the front of the property. The garage has lighting and power and offers that much needed storage for bikes and gardening equipment.