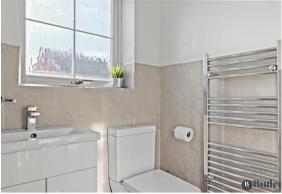

Upstairs are three good sized bedrooms. Bedroom one benefits from built in wardrobes and an en-suite shower room. Bedroom two overlooks the garden and has floor to ceiling wardrobes. Bedroom three also has built in storage above the stairs. A stylish, monochrome, three piece bathroom completes the living space.