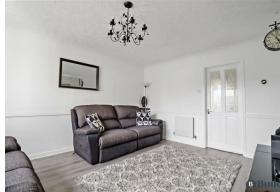

Step inside a welcoming entrance hall through to a bright lounge offering views to the front. There is an under stair storage cupboard, ideal for hiding away coats shoes and bags. Off the lounge is a smart kitchen and dining area, finished in cool tones. The kitchen has modern grey gloss units and classic metro tile styling with space for a washing machine, dishwasher and fridge freezer. There is space for a dining table, with French doors opening out to the patio and garden area.