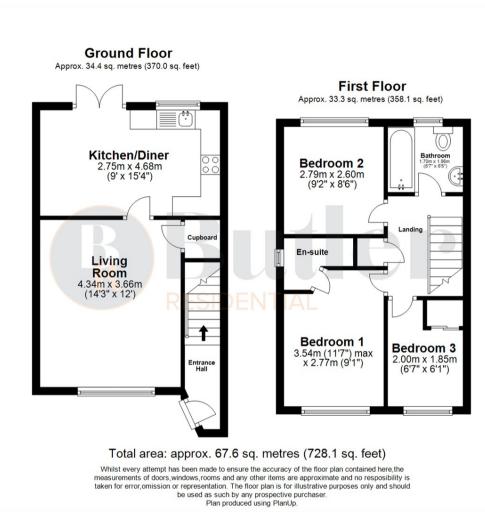

Step inside a welcoming entrance hall through to a bright lounge offering views to the front. There is an under stair storage cupboard, ideal for hiding away coats shoes and bags. Off the lounge is a smart kitchen and dining area, finished in cool tones. The kitchen has modern grey gloss units and classic metro tile styling with space for a washing machine, dishwasher and fridge freezer. There is space for a dining table, with French doors opening out to the patio and garden area.

Upstairs are three good sized bedrooms. Bedroom one benefits from built in wardrobes and an en-suite shower room. Bedroom two overlooks the garden and has floor to ceiling wardrobes. Bedroom three also has built in storage above the stairs. A stylish, monochrome, three piece bathroom completes the living space.

#### Floor Plan