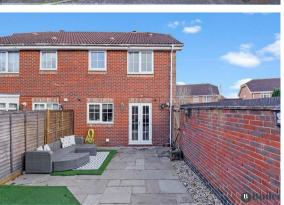

Outside is a private, part walled garden, with a patio area and evergreen artificial lawn, ideal for those wanting a low maintenance space. Access to the driveway and garage is a via a side gate which also leads you to the front of the property. The garage has lighting and power and offers that much needed storage for bikes and gardening equipment.