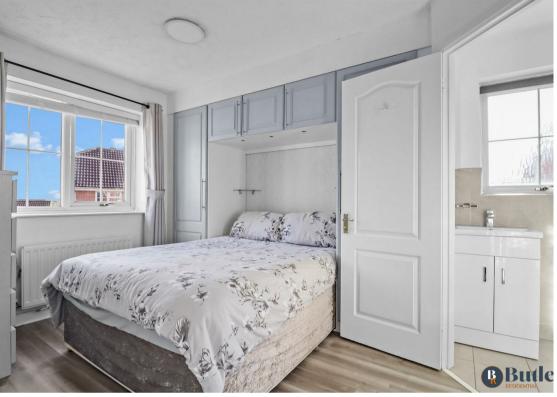

Upstairs are three good sized bedrooms. Bedroom one benefits from built in wardrobes and an en-suite shower room. Bedroom two overlooks the garden and has floor to ceiling wardrobes. Bedroom three also has built in storage above the stairs. A stylish, monochrome, three piece bathroom completes the living space.