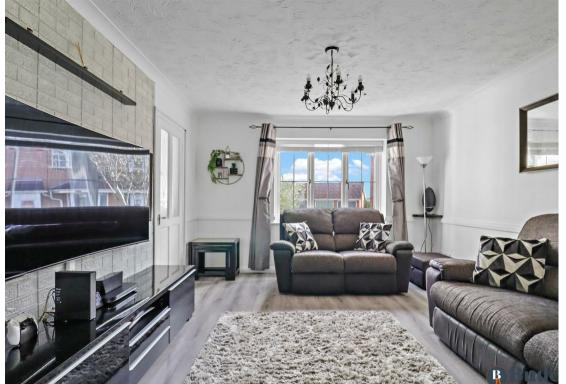

Step inside a welcoming entrance hall through to a bright lounge offering views to the front. There is an under stair storage cupboard, ideal for hiding away coats shoes and bags. Off the lounge is a smart kitchen and dining area, finished in cool tones. The kitchen has modern grey gloss units and classic metro tile styling with space for a washing machine, dishwasher and fridge freezer. There is space for a dining table, with French doors opening out to the patio and garden area.