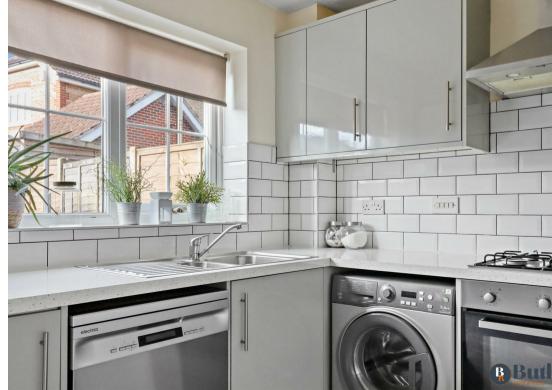

Step inside a welcoming entrance hall through to a bright lounge offering views to the front. There is an under stair storage cupboard, ideal for hiding away coats shoes and bags. Off the lounge is a smart kitchen and dining area, finished in cool tones. The kitchen has modern grey gloss units and classic metro tile styling with space for a washing machine, dishwasher and fridge freezer. There is space for a dining table, with French doors opening out to the patio and garden area.