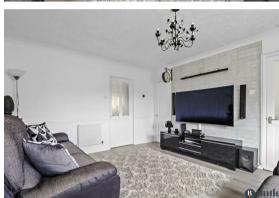

Step inside a welcoming entrance hall through to a bright lounge offering views to the front. There is an under stair storage cupboard, ideal for hiding away coats shoes and bags. Off the lounge is a smart kitchen and dining area, finished in cool tones. The kitchen has modern grey gloss units and classic metro tile styling with space for a washing machine, dishwasher and fridge freezer. There is space for a dining table, with French doors opening out to the patio and garden area.