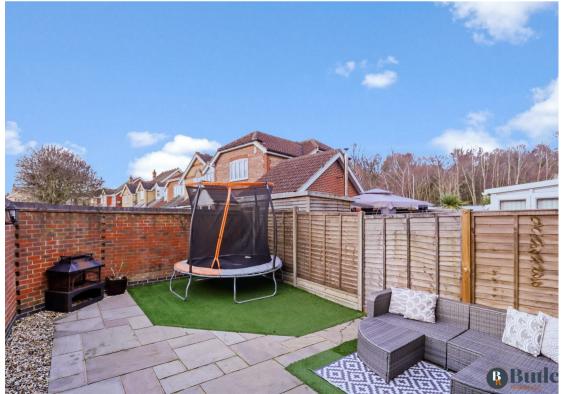

Outside is a private, part walled garden, with a patio area and evergreen artificial lawn, ideal for those wanting a low maintenance space. Access to the driveway and garage is a via a side gate which also leads you to the front of the property. The garage has lighting and power and offers that much needed storage for bikes and gardening equipment.