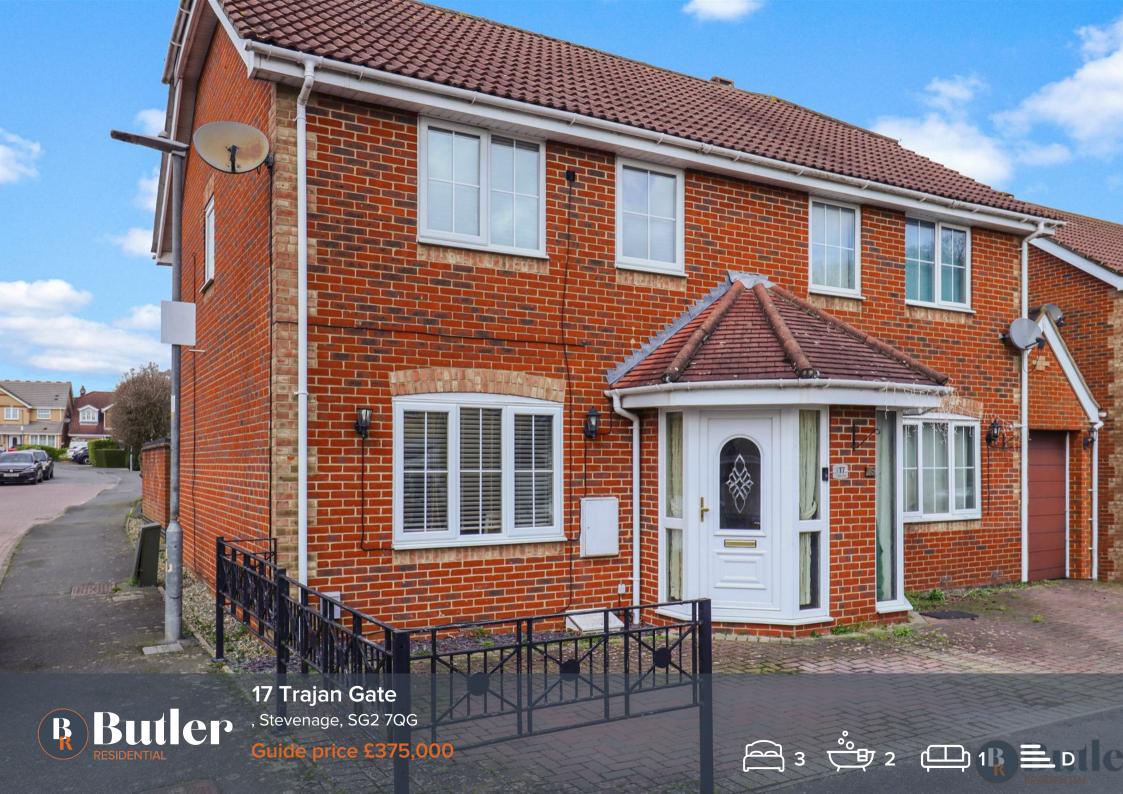

## 17 Trajan Gate

, Stevenage, SG2 7QG

GUIDE PRICE £375,000 to £385,000

Located in the popular Chells Manor area of Stevenage is this three bedroom, semi-detached family home with off road parking and a garage.

Step inside a welcoming entrance hall through to a bright lounge offering views to the front. There is an under stair storage cupboard, ideal for hiding away coats shoes and bags. Off the lounge is a smart kitchen and dining area, finished in cool tones. The kitchen has modern grey gloss units and classic metro tile styling with space for a washing machine, dishwasher and fridge freezer. There is space for a dining table, with French doors opening out to the patio and garden area.

Upstairs are three good sized bedrooms. Bedroom one benefits from built in wardrobes and an en-suite shower room. Bedroom two overlooks the garden and has floor to ceiling wardrobes. Bedroom three also has built in storage above the stairs. A stylish, monochrome, three piece bathroom completes the living space.

Outside is a private, part walled garden, with a patio area and evergreen artificial lawn, ideal for those wanting a low maintenance space. Access to the driveway and garage is a via a side gate which also leads you to the front of the property. The garage has lighting and power and offers that much needed storage for bikes and gardening equipment.

An absolute must see home, perfect for a

first time buyer, family or someone looking to downsize.

Chells Manor has a range of local amenities with a convenience store, Post Office and pharmacy a short walk away. There are many bus links for quick and easy routes into Stevenage Town Centre. Need to commute? Stevenage Mainline Station is a ten minute drive, as well as main road links to the A1M.