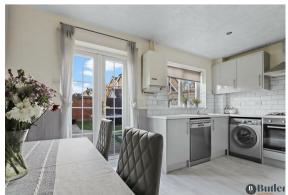

Step inside a welcoming entrance hall through to a bright lounge offering views to the front. There is an under stair storage cupboard, ideal for hiding away coats shoes and bags. Off the lounge is a smart kitchen and dining area, finished in cool tones. The kitchen has modern grey gloss units and classic metro tile styling with space for a washing machine, dishwasher and fridge freezer. There is space for a dining table, with French doors opening out to the patio and garden area.