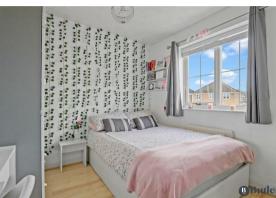

Upstairs are three good sized bedrooms. Bedroom one benefits from built in wardrobes and an en-suite shower room. Bedroom two overlooks the garden and has floor to ceiling wardrobes. Bedroom three also has built in storage above the stairs. A stylish, monochrome, three piece bathroom completes the living space.