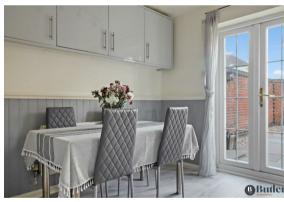

Step inside a welcoming entrance hall through to a bright lounge offering views to the front. There is an under stair storage cupboard, ideal for hiding away coats shoes and bags. Off the lounge is a smart kitchen and dining area, finished in cool tones. The kitchen has modern grey gloss units and classic metro tile styling with space for a washing machine, dishwasher and fridge freezer. There is space for a dining table, with French doors opening out to the patio and garden area.