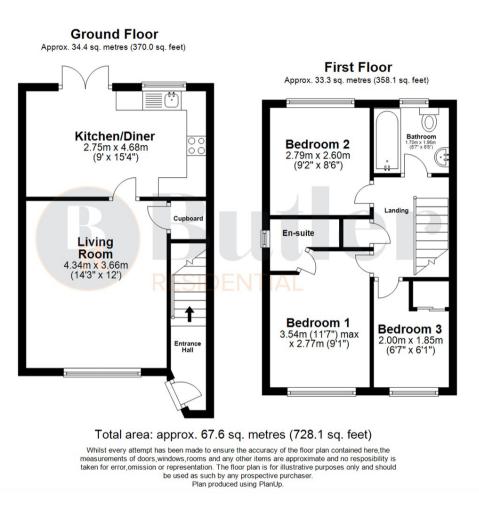

## 17 Trajan Gate

, Stevenage, SG2 7QG

Located in the popular Chells Manor area of Stevenage is this three bedroom, semidetached family home with off road parking and a garage.

Step inside a welcoming entrance hall through to a bright lounge offering views to the front. There is an under stair storage cupboard, ideal for hiding away coats shoes and bags. Off the lounge is a smart kitchen and dining area, finished in cool tones. The kitchen has modern grey gloss units and classic metro tile styling with space for a washing machine, dishwasher and fridge freezer. There is space for a dining table, with French doors opening out to the patio and garden area.

Upstairs are three good sized bedrooms. Bedroom one benefits from built in wardrobes and an en-suite shower room. Bedroom two overlooks the garden and has floor to ceiling wardrobes. Bedroom three also has built in storage above the stairs. A stylish, monochrome, three piece bathroom completes the living space.