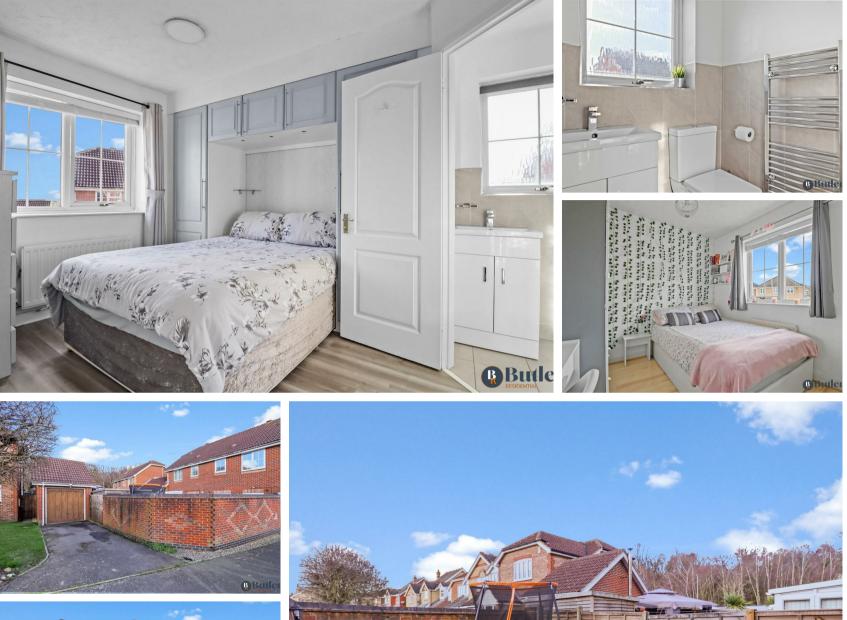

Upstairs are three good sized bedrooms. Bedroom one benefits from built in wardrobes and an en-suite shower room. Bedroom two overlooks the garden and has floor to ceiling wardrobes. Bedroom three also has built in storage above the stairs. A stylish, monochrome, three piece bathroom completes the living space.

Outside is a private, part walled garden, with a patio area and evergreen artificial lawn, ideal for those wanting a low maintenance space. Access to the driveway and garage is a via a side gate which also leads you to the front of the property. The garage has lighting and power and offers that much needed storage for bikes and gardening equipment.