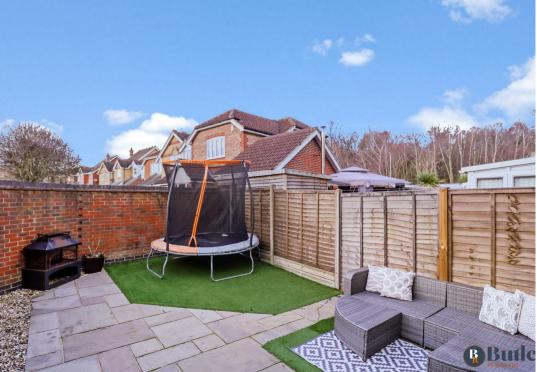

Outside is a private, part walled garden, with a patio area and evergreen artificial lawn, ideal for those wanting a low maintenance space. Access to the driveway and garage is a via a side gate which also leads you to the front of the property. The garage has lighting and power and offers that much needed storage for bikes and gardening equipment.