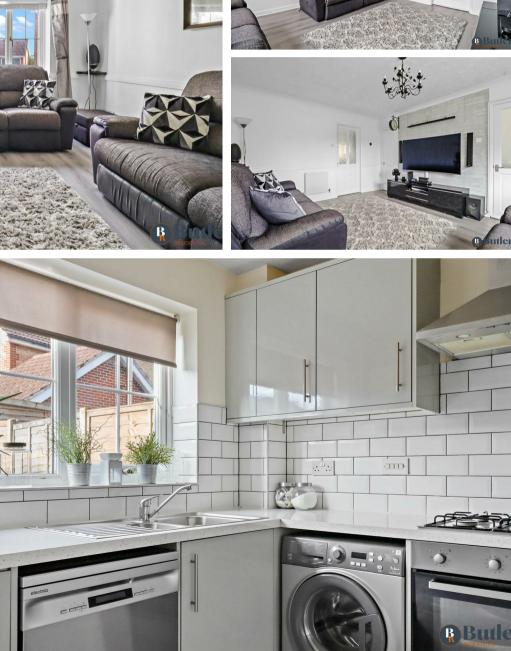

## 17 Trajan Gate

, Stevenage, SG2 7QG

Located in the popular Chells Manor area of Stevenage is this three bedroom, semidetached family home with off road parking and a garage.

Step inside a welcoming entrance hall through to a bright lounge offering views to the front. There is an under stair storage cupboard, ideal for hiding away coats shoes and bags. Off the lounge is a smart kitchen and dining area, finished in cool tones. The kitchen has modern grey gloss units and classic metro tile styling with space for a washing machine, dishwasher and fridge freezer. There is space for a dining table, with French doors opening out to the patio and garden area.

Outside is a private, part walled garden, with a patio area and evergreen artificial lawn, ideal for those wanting a low maintenance space. Access to the driveway and garage is a via a side gate which also leads you to the front of the property. The garage has lighting and power and offers that much needed storage for bikes and gardening equipment.