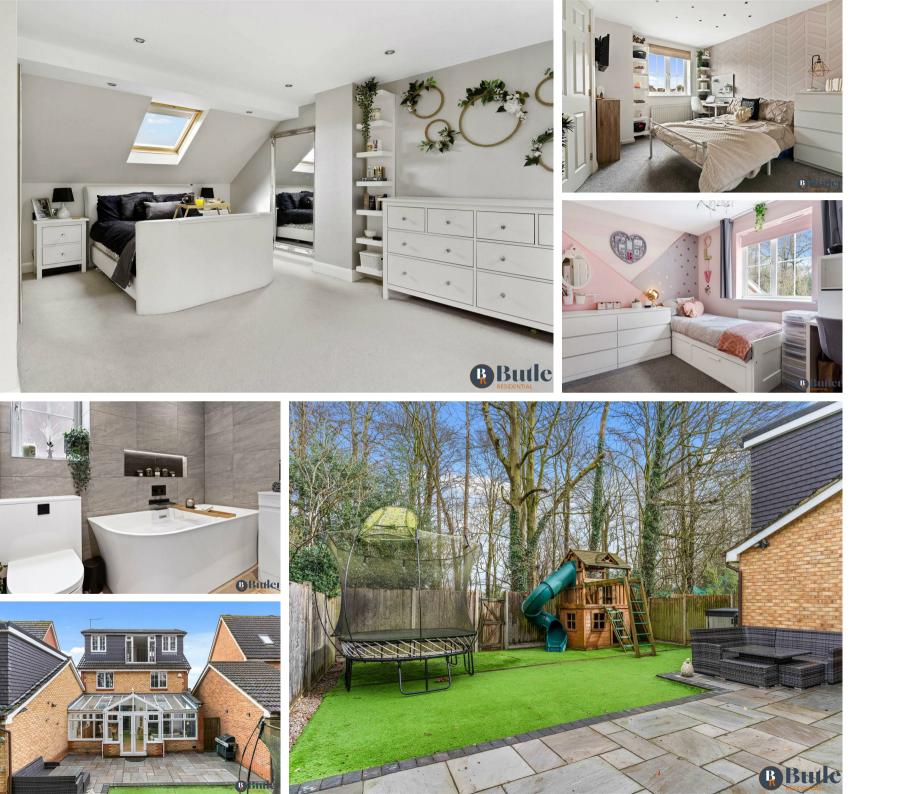

## 61 Lomond Way

, Stevenage, SG1 6BT

GUIDE PRICE £675,000 to £700,000 CHAIN FREE

Located in Great Ashby, Stevenage is this five/six bedroom family home with off road parking and a garage.

The property has been substantially extended over the years, creating an exceptional living space.

Welcome to Lomond Way

What's in the area?