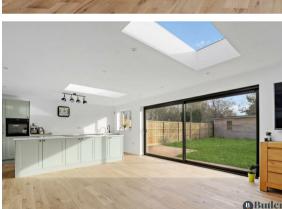

Large sky lights, and sliding patio doors bring the outside in creating a calm and inviting atmosphere. There is space for a dining table, and a seating area, making it a multi-use area for friends and family to enjoy. For those wanting a separate lounge space, to the front of the property is bedroom two which could be used additionally as a more formal lounge.