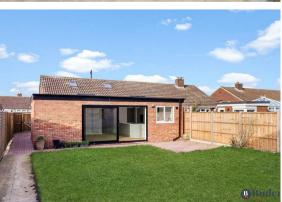

hobby room.

Outside is a low maintenance garden with a patio area, neat lawn and large shed to the rear. Access to the front is via a side passage with a secure gate. The driveway has been block paved and has space for three cars.