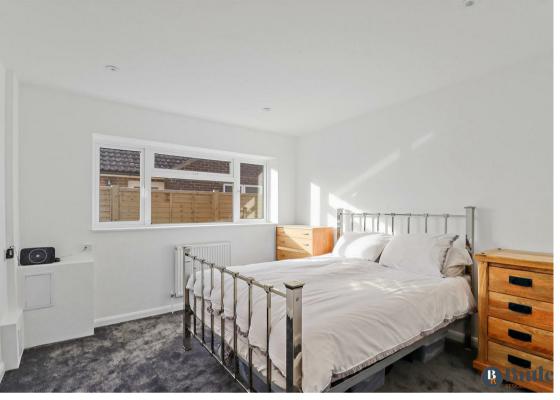

Off the entrance hall are three bedrooms. Bedrooms two and three are to the front, with bedroom three offering a box bay window, and built in storage. The bathroom has a three piece suite, with stylish tiling, a vanity sink and storage cupboard, perfect for towels and bedding. The loft has been fully boarded, and fitted with skylights and would make a great