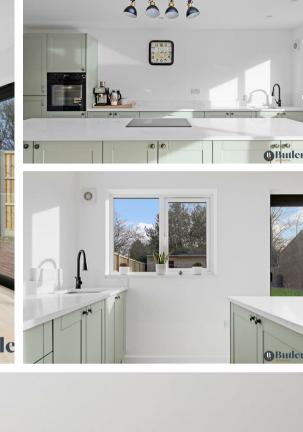

Step inside a welcoming entrance hall with solid wooden flooring underfoot. Your eyes are instantly drawn to a fantastic open plan living space to the rear. The kitchen has a classic feel with sage green cabinets, quartz worktops and upstands. Cooking appliances include a Zanussi oven, and Bosch induction hob cleverly placed on a large island. Off the kitchen is a separate utility room with space for a washing machine.

Large sky lights, and sliding patio doors bring the outside in creating a calm and inviting atmosphere. There is space for a dining table, and a seating area, making it a multi-use area for friends and family to enjoy. For those wanting a separate lounge space, to the front of the property is bedroom two which could be used additionally as a more formal lounge.