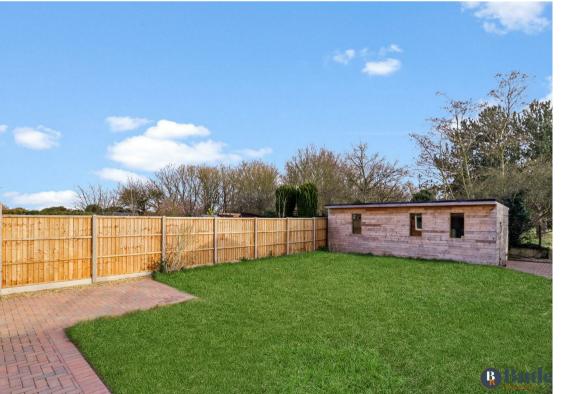

hobby room.

Outside is a low maintenance garden with a patio area, neat lawn and large shed to the rear. Access to the front is via a side passage with a secure gate. The driveway has been block paved and has space for three cars.