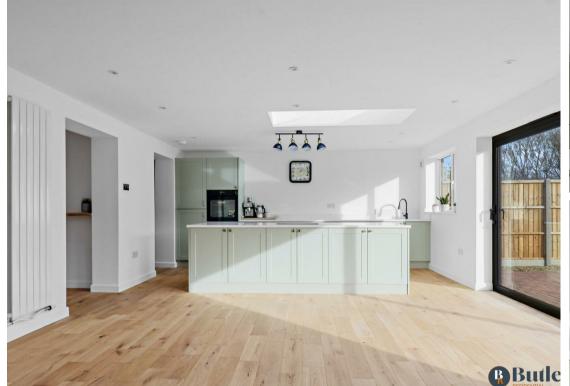

Step inside a welcoming entrance hall with solid wooden flooring underfoot. Your eyes are instantly drawn to a fantastic open plan living space to the rear. The kitchen has a classic feel with sage green cabinets, quartz worktops and upstands. Cooking appliances include a Zanussi oven, and Bosch induction hob cleverly placed on a large island. Off the kitchen is a separate utility room with space for a washing machine.

Large sky lights, and sliding patio doors bring the outside in creating a calm and inviting atmosphere. There is space for a dining table, and a seating area, making it a multi-use area for friends and family to enjoy. For those wanting a separate lounge space, to the front of the property is bedroom two which could be used additionally as a more formal lounge.