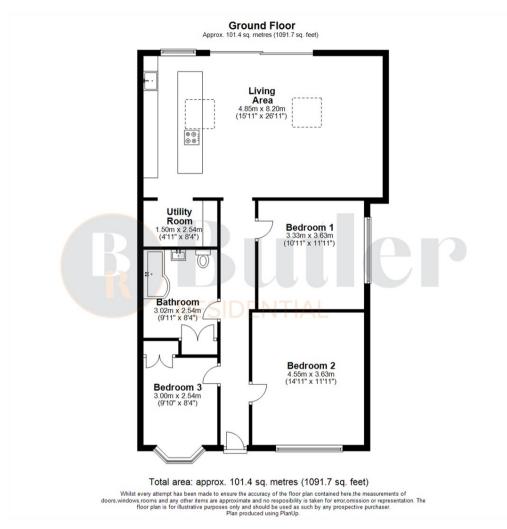

#### Floor Plan

Step inside a welcoming entrance hall with solid wooden flooring underfoot. Your eyes are instantly drawn to a fantastic open plan living space to the rear. The kitchen has a classic feel with sage green cabinets, quartz worktops and upstands. Cooking appliances include a Zanussi oven, and Bosch induction hob cleverly placed on a large island. Off the kitchen is a separate utility room with space for a washing machine.

Large sky lights, and sliding patio doors bring the outside in creating a calm and inviting atmosphere. There is space for a dining table, and a seating area, making it a multi-use area for friends and family to enjoy. For those wanting a separate lounge space, to the front of the property is bedroom two which could be used additionally as a more formal lounge.

Off the entrance hall are three bedrooms. Bedrooms two and three are to the front, with bedroom three offering a box bay window, and built in storage. The bathroom has a three piece suite, with stylish tiling, a vanity sink and storage cupboard, perfect for towels and bedding. The loft has been fully boarded, and fitted with skylights and would make a great

hobby room.

Outside is a low maintenance garden with a patio area, neat lawn and large shed to the rear. Access to the front is via a side passage with a secure gate. The driveway has been block paved and has space for three cars.