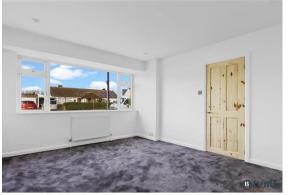

Off the entrance hall are three bedrooms. Bedrooms two and three are to the front, with bedroom three offering a box bay window, and built in storage. The bathroom has a three piece suite, with stylish tiling, a vanity sink and storage cupboard, perfect for towels and bedding. The loft has been fully boarded, and fitted with skylights and would make a great