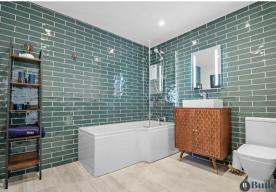

Off the entrance hall are three bedrooms. Bedrooms two and three are to the front, with bedroom three offering a box bay window, and built in storage. The bathroom has a three piece suite, with stylish tiling, a vanity sink and storage cupboard, perfect for towels and bedding. The loft has been fully boarded, and fitted with skylights and would make a great