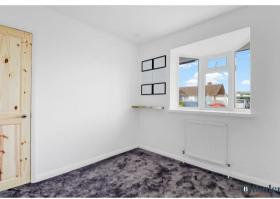

Off the entrance hall are three bedrooms. Bedrooms two and three are to the front, with bedroom three offering a box bay window, and built in storage. The bathroom has a three piece suite, with stylish tiling, a vanity sink and storage cupboard, perfect for towels and bedding. The loft has been fully boarded, and fitted with skylights and would make a great