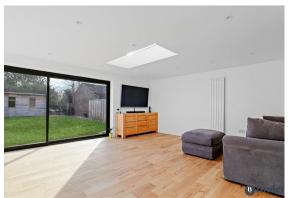

Large sky lights, and sliding patio doors bring the outside in creating a calm and inviting atmosphere. There is space for a dining table, and a seating area, making it a multi-use area for friends and family to enjoy. For those wanting a separate lounge space, to the front of the property is bedroom two which could be used additionally as a more formal lounge.