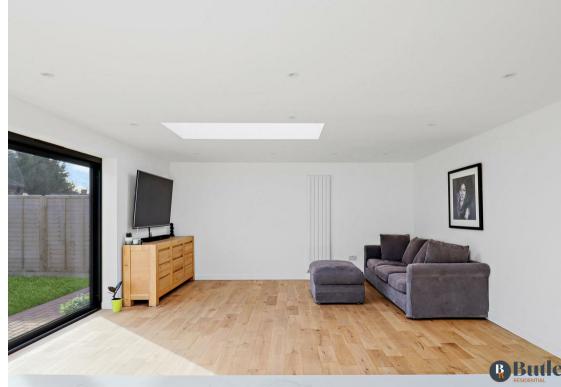

Large sky lights, and sliding patio doors bring the outside in creating a calm and inviting atmosphere. There is space for a dining table, and a seating area, making it a multi-use area for friends and family to enjoy. For those wanting a separate lounge space, to the front of the property is bedroom two which could be used additionally as a more formal lounge.