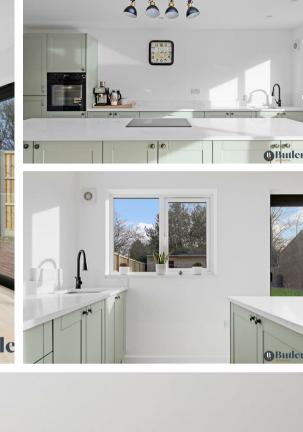

Step inside a welcoming entrance hall with solid wooden flooring underfoot. Your eyes are instantly drawn to a fantastic open plan living space to the rear. The kitchen has a classic feel with sage green cabinets, quartz worktops and upstands. Cooking appliances include a Zanussi oven, and Bosch induction hob cleverly placed on a large island. Off the kitchen is a separate utility room with space for a washing machine.