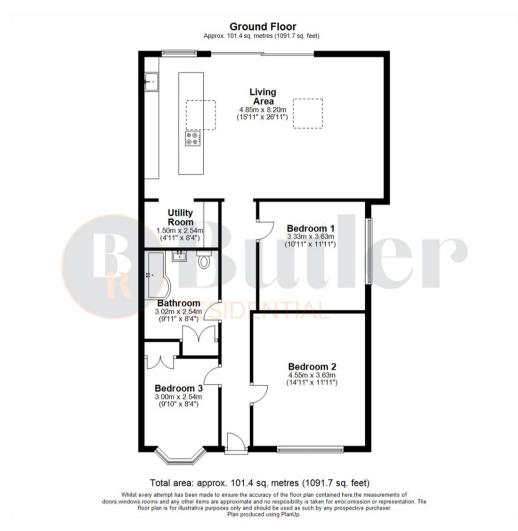

#### Floor Plan

Step inside a welcoming entrance hall with solid wooden flooring underfoot. Your eyes are instantly drawn to a fantastic open plan living space to the rear. The kitchen has a classic feel with sage green cabinets, quartz worktops and upstands. Cooking appliances include a Zanussi oven, and Bosch induction hob cleverly placed on a large island. Off the kitchen is a separate utility room with space for a washing machine.

Large sky lights, and sliding patio doors bring the outside in creating a calm and inviting atmosphere. There is space for a dining table, and a seating area, making it a multi-use area for friends and family to enjoy. For those wanting a separate lounge space, to the front of the property is bedroom two which could be used additionally as a more formal lounge.

Off the entrance hall are three bedrooms. Bedrooms two and three are to the front, with bedroom three offering a box bay window, and built in storage. The bathroom has a three piece suite, with stylish tiling, a vanity sink and storage cupboard, perfect for towels and bedding. The loft has been fully boarded, and fitted with skylights and would make a great

hobby room.

Outside is a low maintenance garden with a patio area, neat lawn and large shed to the rear. Access to the front is via a side passage with a secure gate. The driveway has been block paved and has space for three cars.