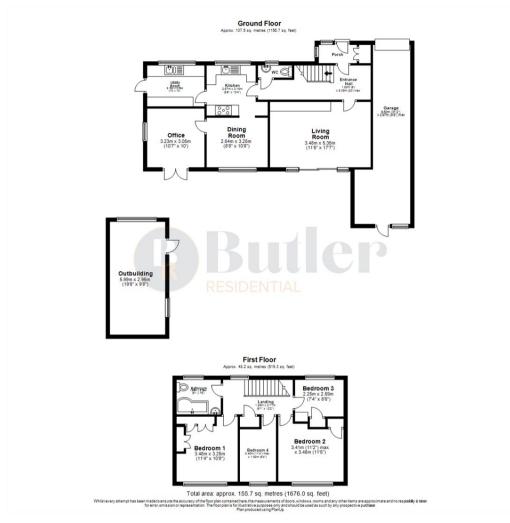

## 10 Garden Field

Aston, Stevenage, SG2 7EZ

Guide Price £675,000 to £700,000

Located in Aston, is this detached four bedroom property, with a garage and off road parking.

Welcome to Garden Field

Bedrooms with a view. . .

**Garden Oasis** 

**Aston Village** 

**Agents Note** 

























#### Floor Plan



### Viewing

Please contact us on 01438 584400 if you wish to arrange a viewing appointment for this property or require further information.

#### Area Map



# **Energy Efficiency Graph**





These particulars, whilst believed to be accurate are set out as a general outline only for guidance and do not constitute any part of an offer or contract. Intending purchasers should not rely on them as statements of representation of fact, but must satisfy themselves by inspection or otherwise as to their accuracy. No person in this firms employment has the authority to make or give any representation or warranty in respect of the property.

 $\textbf{Address:} \ \textbf{Suite 2, First Floor, Unit B, Balbir House Norton Green Road, Stevenage, SG1\,2LP}$ 

Tel: 01438 584400

Email: hello@butler