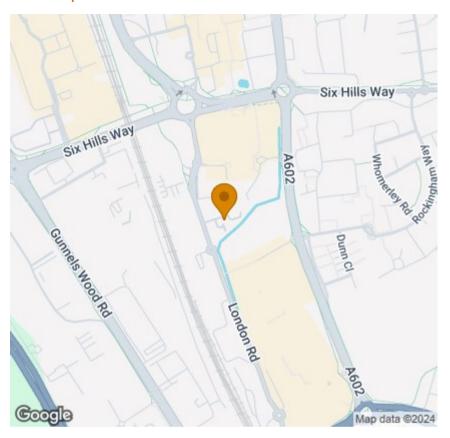

ess to a host of amenities and services, as well as fast commuter links to London's Kings Cross/St Pancras, and the AIM.



















#### Floor Plan

# Floor Plan Approx. 71.2 sq. metres (766.8 sq. feet)



Total area: approx. 71.2 sq. metres (766.8 sq. feet)

Whilst every attempt has been made to ensure the accuracy of the floor plan contained here, the measurements of doors, windows, rooms and any other items are approximate and no resposibility is taken for error, omission or representation. The floor plan is for illustrative purposes only and should be used as such by any prospective purchaser. Plan produced using PlanUp.

### Viewing

Please contact us on 01438 584400 if you wish to arrange a viewing appointment for this property or require further information.

#### Area Map



# **Energy Efficiency Graph**





These particulars, whilst believed to be accurate are set out as a general outline only for guidance and do not constitute any part of an offer or contract. Intending purchasers should not rely on them as statements of representation of fact, but must satisfy themselves by inspection or otherwise as to their accuracy. No person in this firms employment has the authority to make or give any representation or warranty in respect of the property.

 $\textbf{Address:} \ \textbf{Suite 2, First Floor, Unit B, Balbir House Norton Green Road, Stevenage, SG1\,2LP}$ 

Tel: 01438 584400

Email: hello@butlerresidential.co.uk