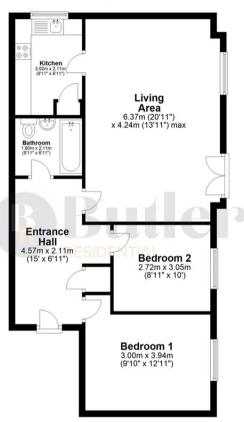

#### Floor Plan

# Floor Plan Approx. 71.2 sq. metres (766.8 sq. feet)

Total area: approx. 71.2 sq. metres (766.8 sq. feet)

Whilst every attempt has been made to ensure the accuracy of the floor plan contained here, the measurements of doors, windows, rooms and any other items are approximate and no resposibility is taken for error, omission or representation. The floor plan is for illustrative purposes only and should be used as such by any prospective purchaser. Plan produced using PlanUp.