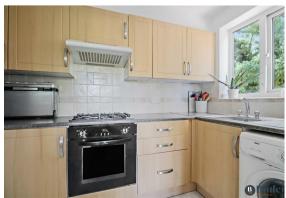

The flat benefits from being share of freehold with a very long lease, along with fresh interior décor throughout, ready to move in straight away.

Step inside a bright and welcoming entrance hall with lots of natural light due to the glazed doors into the living space. The lounge is enhanced by a Juliet balcony perfect for bringing the outside in on warmer days, and has space for a dining table making the room a great spot for hosting. The kitchen is a good size with space for a washing machine and fridge freezer, plus plenty of storage and worktop space making meal preparation a delight.