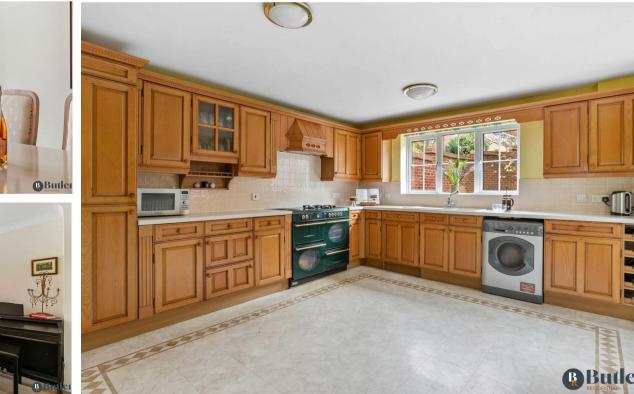

The kitchen is large in size with ample room for cooking and baking, and has space for a breakfast area. Through to the formal dining room offering views out to the front of the property. Alternatively, it could be fashioned into a snug or playroom, adding valuable flexibility to the home. Rounding off the downstairs living space is a convenient W/C.