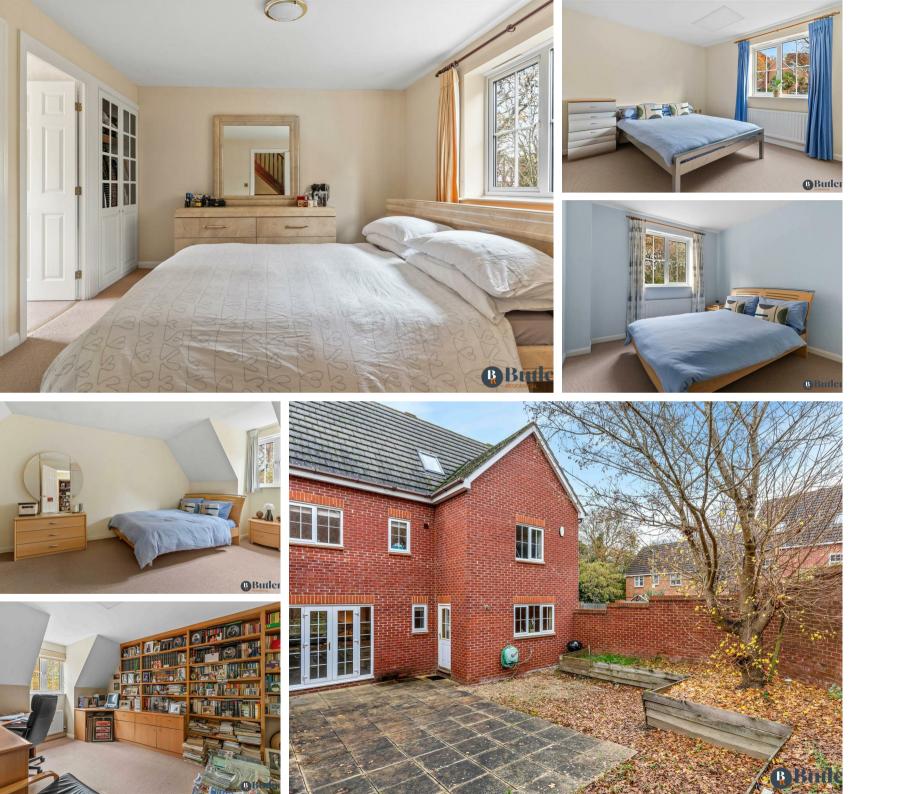

Ascending to the first floor you'll discover three double bedrooms, each designed with comfort and convenience in mind, with built-in wardrobes. Bedrooms one and two also have En-suite bathrooms. Completing the first floor is the family bathroom, generously sized with a bath.

To the second floor are two further double bedrooms both with views to the front. Bedroom four has built-in wardrobes and an En-suite shower room. The fifth and final bedroom is currently being utilised as a home office with built in cupboard.

Outside a private walled garden is designed for minimal upkeep. Raised sleeper borders offer scope to be landscaped and there are plenty of spots for garden furniture.

The property is conveniently located within walking distance to local shops, a pharmacy and veterinary surgery as well as Great Ashby community centre offering a preschool and many clubs and activities. The highly regarded Round Diamond Primary and Nobel Secondary schools are both within catchment.