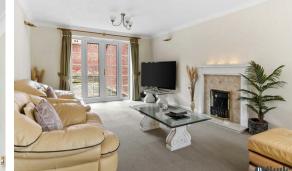

Step inside this beautifully arranged, double-fronted home with space for all the family. The lounge welcomes you with dual aspect views to the front and back, flooding the room with natural light. The room's centrepiece is a coal effect gas fire, promising cosy evenings when the nights turn cool. French doors open out to the garden space bringing the outside in.