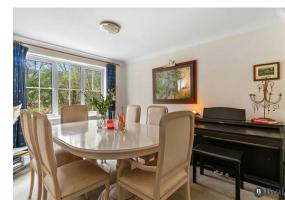

Step inside this beautifully arranged, double-fronted home with space for all the family. The lounge welcomes you with dual aspect views to the front and back, flooding the room with natural light. The room's centrepiece is a coal effect gas fire, promising cosy evenings when the nights turn cool. French doors open out to the garden space bringing the outside in.

The kitchen is large in size with ample room for cooking and baking, and has space for a breakfast area. Through to the formal dining room offering views out to the front of the property. Alternatively, it could be fashioned into a snug or playroom, adding valuable flexibility to the home. Rounding off the downstairs living space is a convenient W/C.