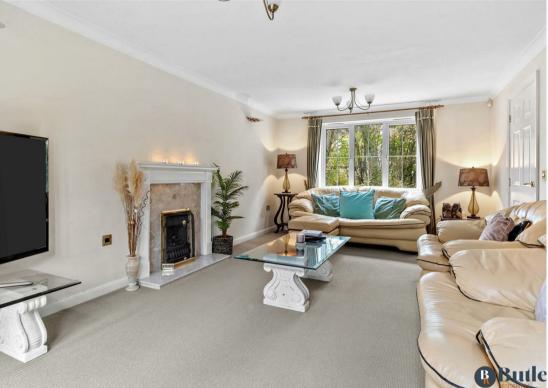

Step inside this beautifully arranged, double-fronted home with space for all the family. The lounge welcomes you with dual aspect views to the front and back, flooding the room with natural light. The room's centrepiece is a coal effect gas fire, promising cosy evenings when the nights turn cool. French doors open out to the garden space bringing the outside in.