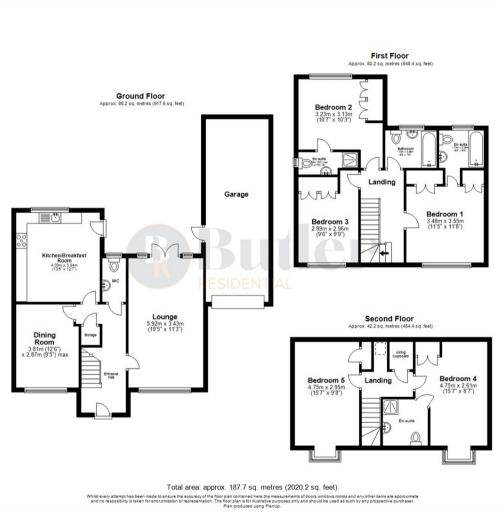

m, generously sized with a bath.

To the second floor are two further double bedrooms both with views to the front. Bedroom four has built-in wardrobes and an En-suite shower room. The fifth and final bedroom is currently being utilised as a home office with built in cupboard.

Outside a private walled garden is designed for minimal upkeep. Raised sleeper borders offer scope to be landscaped and there are plenty of spots for garden furniture.

The property is conveniently located within walking distance to local shops, a pharmacy and veterinary surgery as well as Great Ashby community centre offering a preschool and many clubs and activities. The highly regarded Round Diamond Primary and Nobel Secondary schools are both within catchment.

Location Agents Note













**Floor Plan** 



## Viewing

Please contact us on 01438 584400 if you wish to arrange a viewing appointment for this property or require further information.



## **Energy Efficiency Graph**



These particulars, whilst believed to be accurate are set out as a general outline only for guidance and do not constitute any part of an offer or contract. Intending purchasers should not rely on them as statements of representation of fact, but must satisfy themselves by inspection or otherwise as to their accuracy. No person in this firms employment has the authority to make or give any representation or warranty in respect of the property.

Address: Suite 2, First Floor, Unit B, Balbir House Norton Green Road, Stevenage, SG1 2LP Tel: 01438 584400 Email: hello@butlerresidential.co.uk



butlerresidential.co.uk