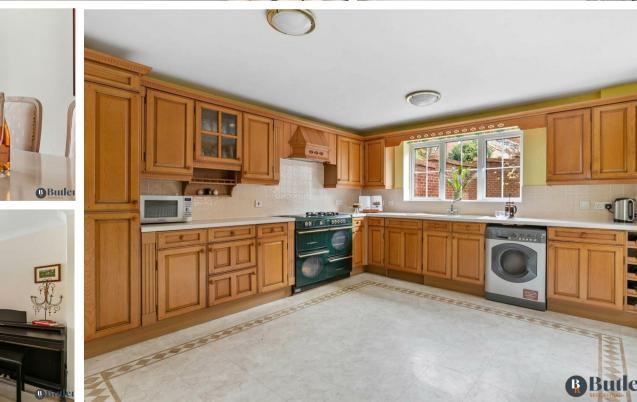

The kitchen is large in size with ample room for cooking and baking, and has space for a breakfast area. Through to the formal dining room offering views out to the front of the property. Alternatively, it could be fashioned into a snug or playroom, adding valuable flexibility to the home. Rounding off the downstairs living space is a convenient W/C.