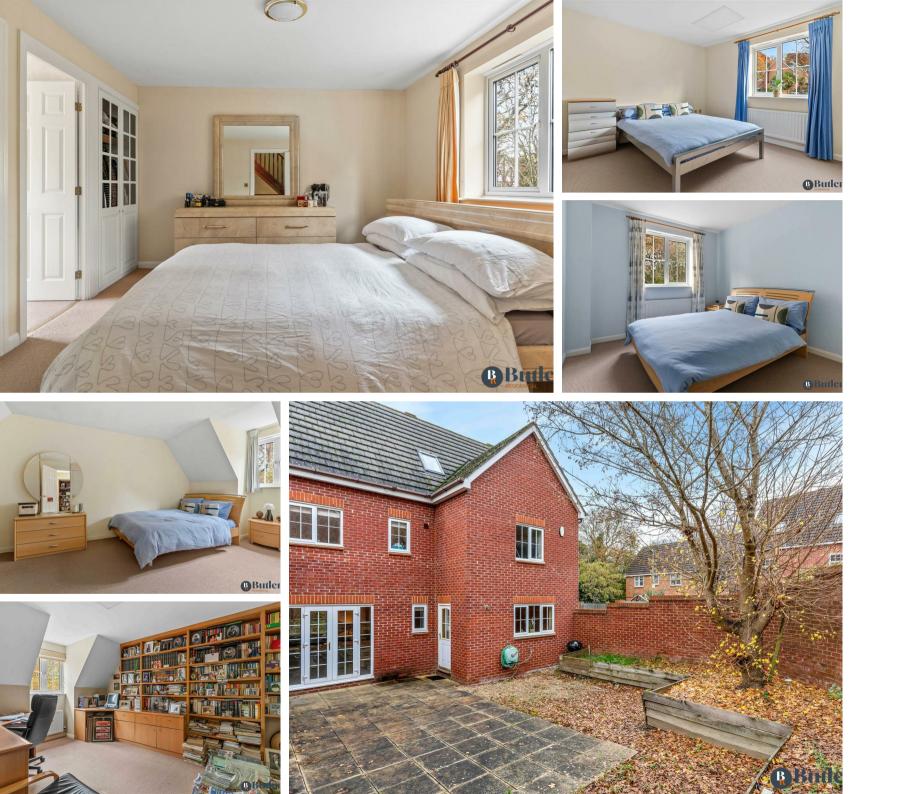

## **37 Quantock Close**

, Stevenage, SG1 6BS

Located in Great Ashby Stevenage is this detached, five bedroom family home, with off road parking and a tandem garage.

Step inside this beautifully arranged, doublefronted home with space for all the family. The lounge welcomes you with dual aspect views to the front and back, flooding the room with natural light. The room's centrepiece is a coal effect gas fire, promising cosy evenings when the nights turn cool. French doors open out to the garden space bringing the outside in.

The kitchen is large in size with ample room for cooking and baking, and has space for a breakfast area. Through to the formal dining room offering views out to the front of the property. Alternatively, it could be fashioned into a snug or playroom, adding valuable flexibility to the home. Rounding off the downstairs living space is a convenient W/C.

Ascending to the first floor you'll discover three double bedrooms, each designed with comfort and convenience in mind, with built-in wardrobes. Bedrooms one and two also have En-suite bathrooms. Completing the first floor is the family bathroom, generously sized with a bath.

To the second floor are two further double bedrooms both with views to the front. Bedroom four has built-in wardrobes and an En-suite shower room. The fifth and final bedroom is currently being utilised as a home office with built in cupboard.

Outside a private walled garden is designed for minimal upkeep. Raised sleeper borders offer scope to be landscaped and there are plenty of spots for garden furniture. To the front, a picket fence surrounds borders via the entrance, and there is parking available in front of the garage.