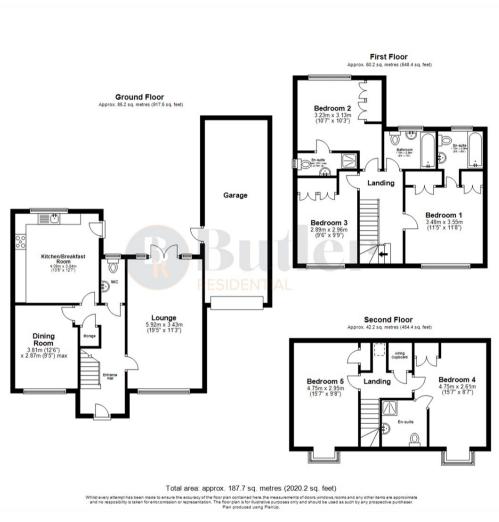

Ascending to the first floor you'll discover three double bedrooms, each designed with comfort and convenience in mind, with built-in wardrobes. Bedrooms one and two also have En-suite bathrooms. Completing the first floor is the family bathroom, generously sized with a bath.

To the second floor are two further double bedrooms both with views to the front. Bedroom four has built-in wardrobes and an En-suite shower room. The fifth and final bedroom is currently being utilised as a home office with built in cupboard.

Location Agents Note

**Floor Plan** 