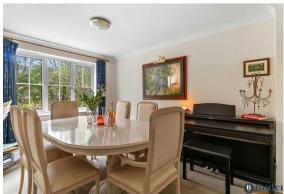

The kitchen is large in size with ample room for cooking and baking, and has space for a breakfast area. Through to the formal dining room offering views out to the front of the property. Alternatively, it could be fashioned into a snug or playroom, adding valuable flexibility to the home. Rounding off the downstairs living space is a convenient W/C.