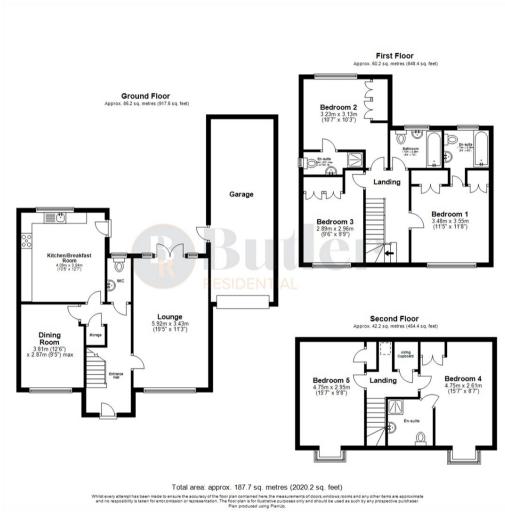

#### Floor Plan

The kitchen is large in size with ample room for cooking and baking, and has space for a breakfast area. Through to the formal dining room offering views out to the front of the property. Alternatively, it could be fashioned into a snug or playroom, adding valuable flexibility to the home. Rounding off the downstairs living space is a convenient W/C.

Ascending to the first floor you'll discover three double bedrooms, each designed with comfort and convenience in mind, with built-in wardrobes. Bedrooms one and two also have En-suite bathrooms. Completing the first floor is the family bathroom, generously sized with a bath.

To the second floor are two further double bedrooms both with views to the front. Bedroom four has built-in wardrobes and an En-suite shower room. The fifth and final bedroom is currently being utilised as a home office with built in cupboard.

Outside a private walled garden is designed for minimal upkeep. Raised sleeper borders offer scope to be landscaped and there are plenty of spots for garden furniture. To the front, a picket fence surrounds borders via the entrance, and there is parking available in front of the garage.