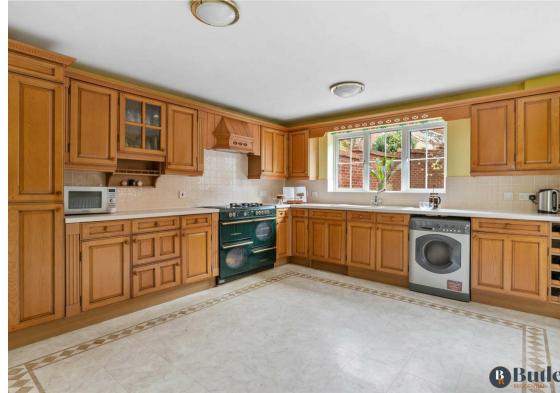

The kitchen is large in size with ample room for cooking and baking, and has space for a breakfast area. Through to the formal dining room offering views out to the front of the property. Alternatively, it could be fashioned into a snug or playroom, adding valuable flexibility to the home. Rounding off the downstairs living space is a convenient W/C.