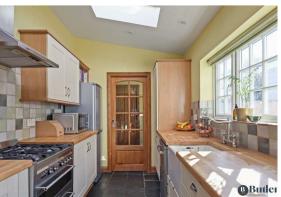

The kitchen exudes a classic cottage feel, featuring cream cabinets, wooden worktops, and a Belfast sink. It includes a four-ring gas hob, oven, and space for a fridge-freezer and dishwasher. Additionally, there is a utility room offering extra storage, a sink, and space for a washing machine and tumble dryer.