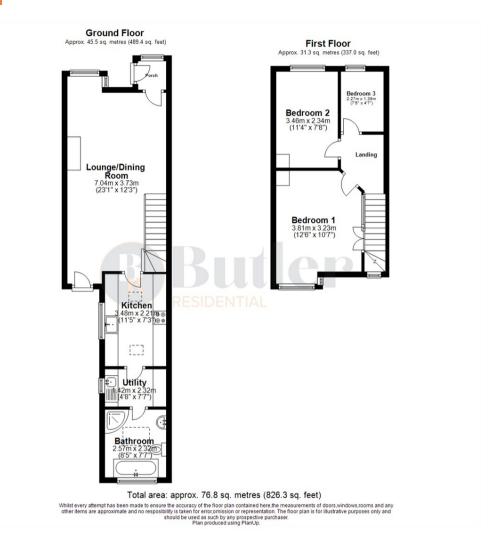

#### Floor Plan

Step inside a bright and welcoming entrance porch, offering space to hang coats and bags. Oak wooden flooring extends throughout the lounge and dining room. At the heart of the lounge is a log burner with an oak mantle, perfect for getting cosy during the colder months. A box bay window provides an ideal spot for a reading nook. To the back is space for a dining table, ideal when hosting family and friends, and access out to the garden.

The kitchen exudes a classic cottage feel, featuring cream cabinets, wooden worktops, and a Belfast sink. It includes a four-ring gas hob, oven, and space for a fridge-freezer and dishwasher. Additionally, there is a utility room offering extra storage, a sink, and space for a washing machine and tumble dryer.

As with many character properties, the four-piece bathroom is situated downstairs and offers a luxurious bath, a separate shower cubicle, and is bathed in natural light from a Velux window above.

Upstairs are three bedrooms. Bedroom one features built-in storage over the stairs and a charming box window with

views out to the garden. Bedroom two is a good size, and bedroom three is currently used as an office.

Outside is a south-facing garden with a patio, a tidy lawn, and low-maintenance shrubs. At the rear is a large shed, ideal for storing gardening equipment and bikes.