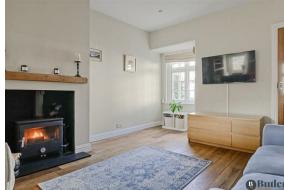

Step inside a bright and welcoming entrance porch, offering space to hang coats and bags. Oak wooden flooring extends throughout the lounge and dining room. At the heart of the lounge is a log burner with an oak mantle, perfect for getting cosy during the colder months. A box bay window provides an ideal spot for a reading nook. To the back is space for a dining table, ideal when hosting family and friends, and access out to the garden.