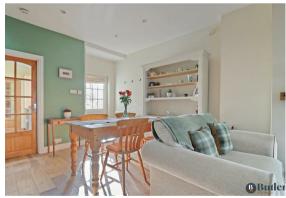

Step inside a bright and welcoming entrance porch, offering space to hang coats and bags. Oak wooden flooring extends throughout the lounge and dining room. At the heart of the lounge is a log burner with an oak mantle, perfect for getting cosy during the colder months. A box bay window provides an ideal spot for a reading nook. To the back is space for a dining table, ideal when hosting family and friends, and access out to the garden.