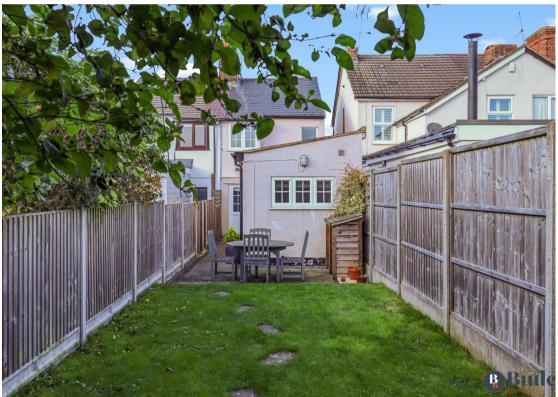

views out to the garden. Bedroom two is a good size, and bedroom three is currently used as an office.

Outside is a south-facing garden with a patio, a tidy lawn, and low-maintenance shrubs. At the rear is a large shed, ideal for storing gardening equipment and bikes.