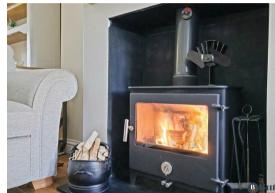

Step inside a bright and welcoming entrance porch, offering space to hang coats and bags. Oak wooden flooring extends throughout the lounge and dining room. At the heart of the lounge is a log burner with an oak mantle, perfect for getting cosy during the colder months. A box bay window provides an ideal spot for a reading nook. To the back is space for a dining table, ideal when hosting family and friends, and access out to the garden.