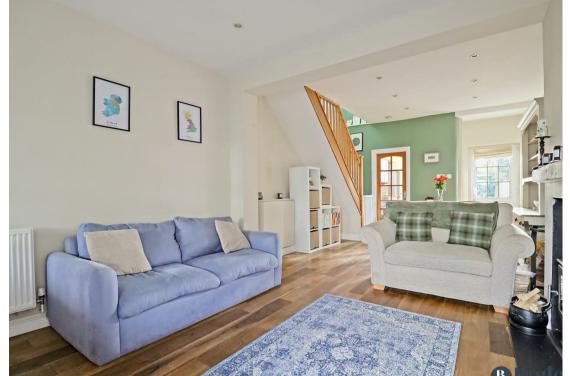

Step inside a bright and welcoming entrance porch, offering space to hang coats and bags. Oak wooden flooring extends throughout the lounge and dining room. At the heart of the lounge is a log burner with an oak mantle, perfect for getting cosy during the colder months. A box bay window provides an ideal spot for a reading nook. To the back is space for a dining table, ideal when hosting family and friends, and access out to the garden.