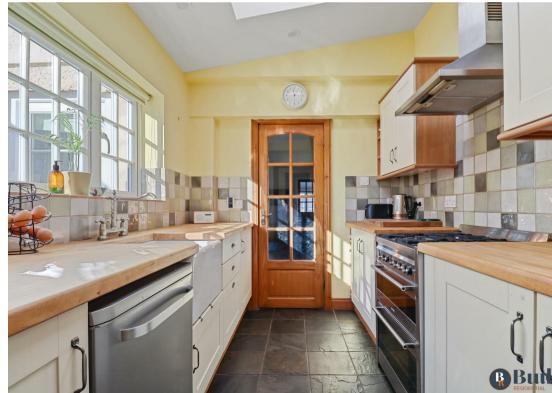

The kitchen exudes a classic cottage feel, featuring cream cabinets, wooden worktops, and a Belfast sink. It includes a four-ring gas hob, oven, and space for a fridge-freezer and dishwasher. Additionally, there is a utility room offering extra storage, a sink, and space for a washing machine and tumble dryer.