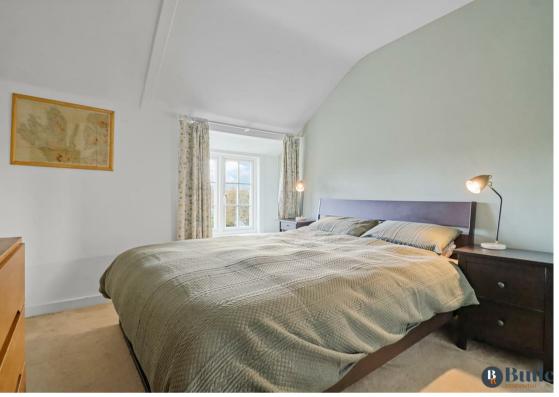

As with many character properties, the four-piece bathroom is situated downstairs and offers a luxurious bath, a separate shower cubicle, and is bathed in natural light from a Velux window above.

Upstairs are three bedrooms. Bedroom one features built-in storage over the stairs and a charming box window with

views out to the garden. Bedroom two is a good size, and bedroom three is currently used as an office.

Outside is a south-facing garden with a patio, a tidy lawn, and low-maintenance shrubs. At the rear is a large shed, ideal for storing gardening equipment and bikes.