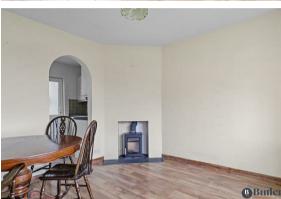

The dining room is positioned at the front of the property, benefiting from a large bay window that floods the room with natural light. A second log burner adds warmth and charm, while the room easily accommodates a large dining table, perfect for family meals or entertaining guests. Adjacent to the dining area, the kitchen is fitted with classic cream shaker-style units and provides space for a freestanding dishwasher and fridge freezer.