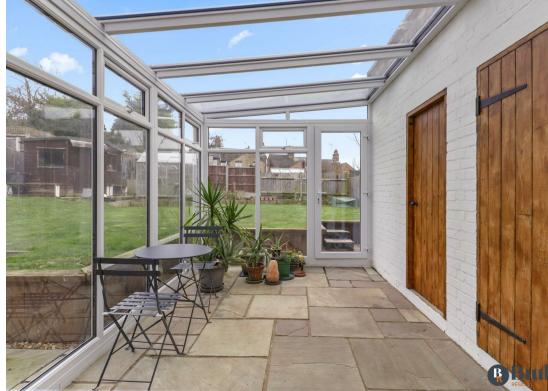

Beyond the kitchen, a conservatory offers additional versatile living space, complete with a convenient shower room and separate storage facilities.

Upstairs, there are four well-proportioned bedrooms. Bedroom one enjoys dual windows with delightful views over the garden, while bedrooms two, three, and four all benefit from built-in storage cupboards. The stylish three-piece family bathroom is finished with modern marble-effect tiling, a vanity sink, and a waterfall shower over the bath.