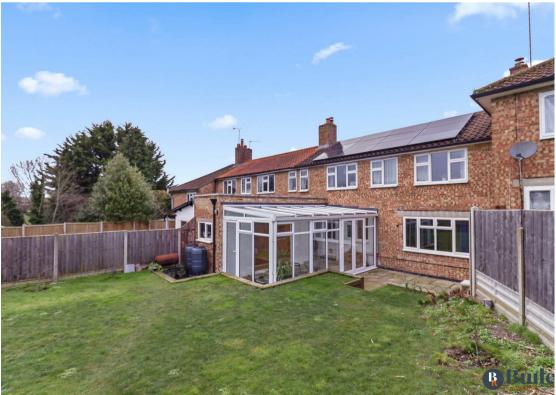

#### 26 East Close

Highover Way, Hitchin, SG4 ORF

Guide Price £475,000 - £485,000

Located in Hitchin is this mid terraced, four bedroom family home.

Step inside this bright and welcoming home, where a spacious entrance hall leads to both the lounge and dining room. The lounge is generously sized, featuring a large window that offers lovely views out to the garden. At its heart, a characterful fireplace with a log burner creates a cosy and inviting space the whole family can enjoy.

The dining room is positioned at the front of the property, benefiting from a large bay window that floods the room with natural light. A second log burner adds warmth and charm, while the room easily accommodates a large dining table, perfect for family meals or entertaining guests. Adjacent to the dining area, the kitchen is fitted with classic cream shaker-style units and provides space for a freestanding dishwasher and fridge freezer.

Beyond the kitchen, a conservatory offers additional versatile living space, complete with a convenient shower room and separate storage facilities.

Upstairs, there are four well-proportioned bedrooms. Bedroom one enjoys dual windows with delightful views over the garden, while bedrooms two, three, and four all benefit from built-in storage cupboards. The stylish three-piece family bathroom is finished with modern marble-effect tiling, a vanity sink, and a waterfall shower over the bath.

Outside, the south-east facing garden is a suntrap, featuring a spacious patio area, ideal for outdoor furniture and summer dining. Raised sleeper borders with steps lead up to a neatly maintained lawn, complemented by a shed, greenhouse, and space for a vegetable patch, perfect for those keen on growing their own produce.

To the front, a well-kept lawn with shrub borders and a pathway leads to on-street parking.

Area