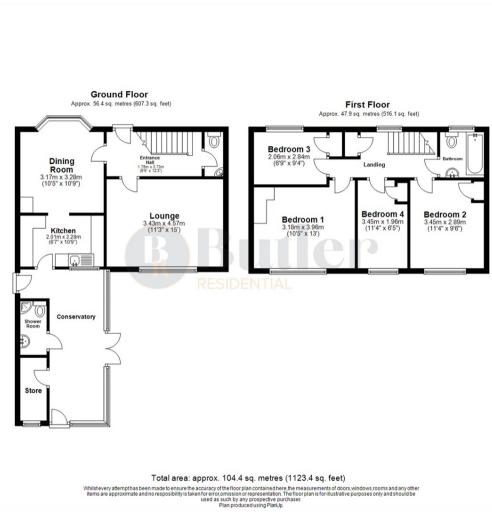

### Floor Plan

#### 26 East Close

Highover Way, Hitchin, SG4 ORF

Guide Price £475,000 - £485,000

Located in Hitchin is this mid terraced, four bedroom family home.

Step inside this bright and welcoming home, where a spacious entrance hall leads to both the lounge and dining room. The lounge is generously sized, featuring a large window that offers lovely views out to the garden. At its heart, a characterful fireplace with a log burner creates a cosy and inviting space the whole family can enjoy.

The dining room is positioned at the front of the property, benefiting from a large bay window that floods the room with natural light. A second log burner adds warmth and charm, while the room easily accommodates a large dining table, perfect for family meals or entertaining guests. Adjacent to the dining area, the kitchen is fitted with classic cream shaker-style units and provides space for a freestanding dishwasher and fridge freezer.

Beyond the kitchen, a conservatory offers additional versatile living space, complete with a convenient shower room and separate storage facilities.

Upstairs, there are four well-proportioned bedrooms. Bedroom one enjoys dual windows with delightful views over the garden, while bedrooms two, three, and four all benefit from built-in storage cupboards. The stylish three-piece family bathroom is finished with modern marble-effect tiling, a vanity sink, and a waterfall shower over the bath.