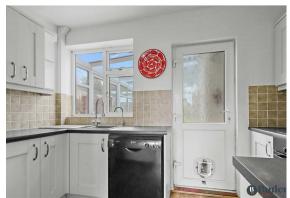

The dining room is positioned at the front of the property, benefiting from a large bay window that floods the room with natural light. A second log burner adds warmth and charm, while the room easily accommodates a large dining table, perfect for family meals or entertaining guests. Adjacent to the dining area, the kitchen is fitted with classic cream shaker-style units and provides space for a freestanding dishwasher and fridge freezer.