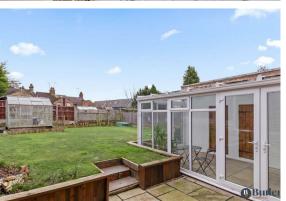

Beyond the kitchen, a conservatory offers additional versatile living space, complete with a convenient shower room and separate storage facilities.

Upstairs, there are four well-proportioned bedrooms. Bedroom one enjoys dual windows with delightful views over the garden, while bedrooms two, three, and four all benefit from built-in storage cupboards. The stylish three-piece family bathroom is finished with modern marble-effect tiling, a vanity sink, and a waterfall shower over the bath.

Outside, the south-east facing garden is a suntrap, featuring a spacious patio area, ideal for outdoor furniture and summer dining. Raised sleeper borders with steps lead up to a neatly maintained lawn, complemented by a shed, greenhouse, and space for a vegetable patch, perfect for those keen on growing their own produce.