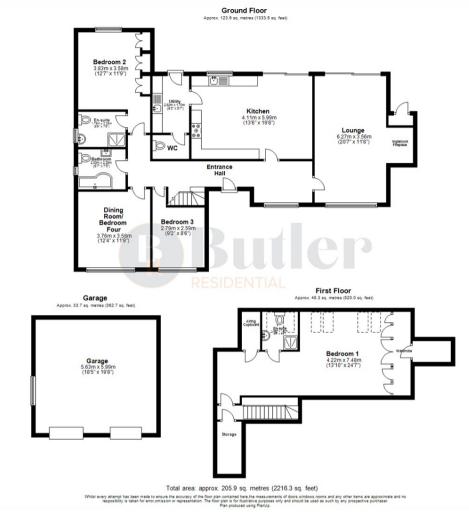

RESIDENTIAL Holm Oak Frogmore Hill Watton At Stone, Hertford, SG14 3RS £950,000

## Holm Oak Frogmore Hill

Watton At Stone, Hertford, SG14 3RS

Located at the end of a private lane surrounded by open fields, is this unique detached chalet bungalow, with four double bedrooms, on approximately 1/3 of an acre.

Welcome to Holm Oak

The West Wing

The Grand Suite

Garden Paradise

Location, Location, Location











BBu





#### **Floor Plan**



## Viewing

Please contact us on 01438 584400 if you wish to arrange a viewing appointment for this property or require further information.

## Area Map



# **Energy Efficiency Graph**



These particulars, whilst believed to be accurate are set out as a general outline only for guidance and do not constitute any part of an offer or contract. Intending purchasers should not rely on them as statements of representation of fact, but must satisfy themselves by inspection or otherwise as to their accuracy. No person in this firms employment has the authority to make or give any representation or warranty in respect of the property.

Address: Suite 2, First Floor, Unit B, Balbir House Norton Green Road, Stevenage, SG1 2LP Tel: 01438 584400 Email: hello@butlerresidential.co.uk



butlerresid