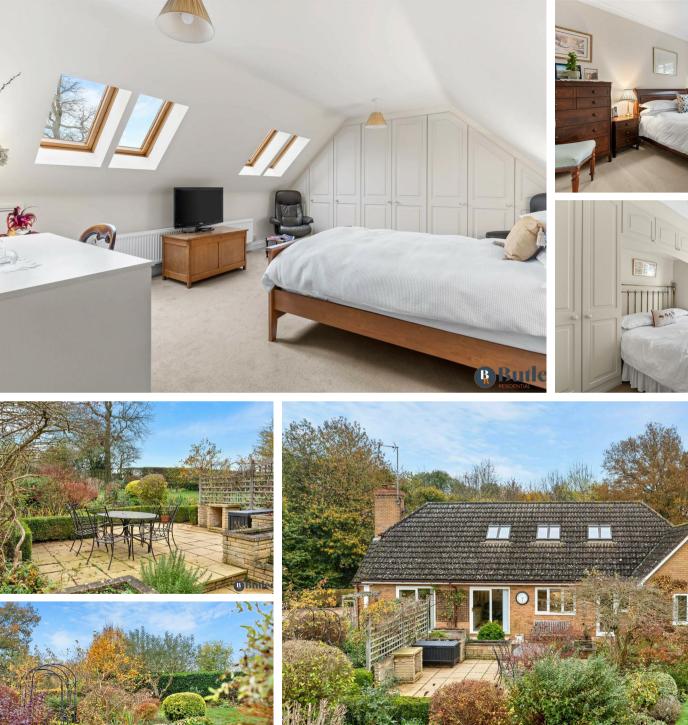

## Holm Oak Frogmore Hill

Watton At Stone, Hertford, SG14 3RS

Located at the end of a private lane surrounded by open fields, is this unique detached chalet bungalow, with four double bedrooms, on approximately 1/3 of an acre.

Welcome to Holm Oak

The West Wing

The Grand Suite

Garden Paradise

Location, Location, Location

BBu