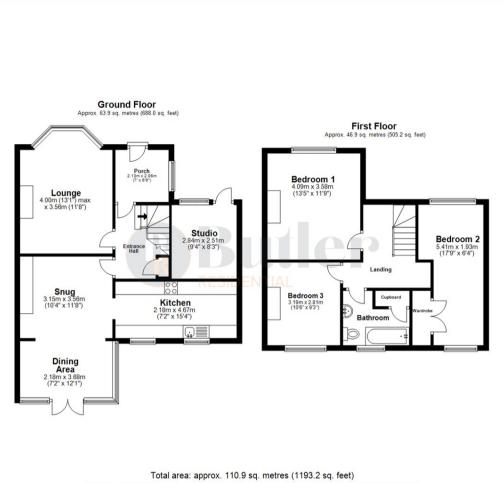

Total afea: approx. I 10.9 sq. metres (1193.2 sq. teet) Whilstevery attempthas been made to ensure the accuracy of the floor plan contained here the measurements of doors, windows, sooms and any other items are approximate and no resposibility is taken for error, ormission or representation. The floor plan is for illustrative purposes only and should be used a such by any prospective purchaser. Plan produced using Planby.