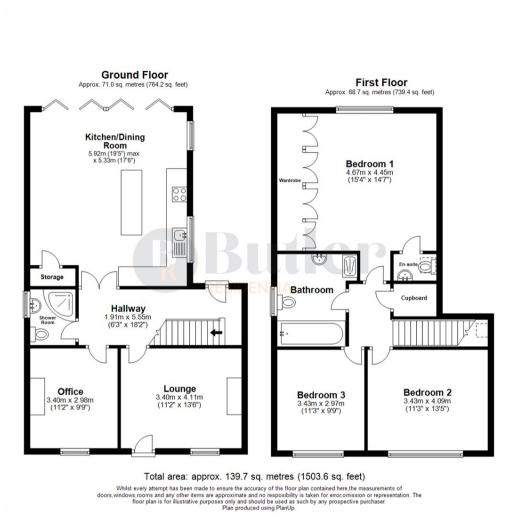

## 15 Bedford Road

Wootton, Bedford, MK43 9JT

Located in Wootton, is this detached, double-fronted Victorian home, with three double bedrooms, a garage, and off road parking.

The property has been lovingly maintained and substantially extended over the years, creating a beautiful family home.

Welcome to Bedford Road What's in the area? Agents notes





















#### Floor Plan



### Viewing

Please contact us on 01438 584400 if you wish to arrange a viewing appointment for this property or require further information.

#### Area Map



# **Energy Efficiency Graph**





These particulars, whilst believed to be accurate are set out as a general outline only for guidance and do not constitute any part of an offer or contract. Intending purchasers should not rely on them as statements of representation of fact, but must satisfy themselves by inspection or otherwise as to their accuracy. No person in this firms employment has the authority to make or give any representation or warranty in respect of the property.

The Property Ombudsman APPROVED CODE