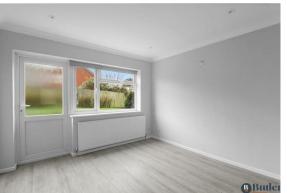

Step inside a bright and welcoming entrance hall with wood-effect flooring underfoot. The lounge is a spacious and inviting area, benefiting from plenty of natural light through a bay window to the front, as well as a window to the rear offering views of the garden. A contemporary electric fireplace takes centre stage in the room, creating a cosy and tranquil atmosphere.