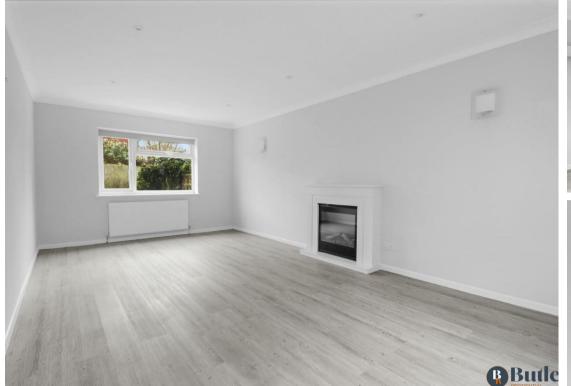

Step inside a bright and welcoming entrance hall with wood-effect flooring underfoot. The lounge is a spacious and inviting area, benefiting from plenty of natural light through a bay window to the front, as well as a window to the rear offering views of the garden. A contemporary electric fireplace takes centre stage in the room, creating a cosy and tranquil atmosphere.