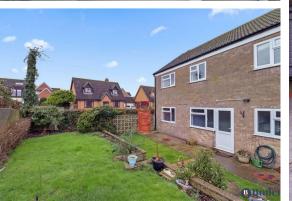

Outside, there is a well-maintained garden with a patio area, raised lawn, and shrub borders. Access to the front is via a side gate, which leads to a parking area for two cars.

Stotfold offers a charming, semi-rural