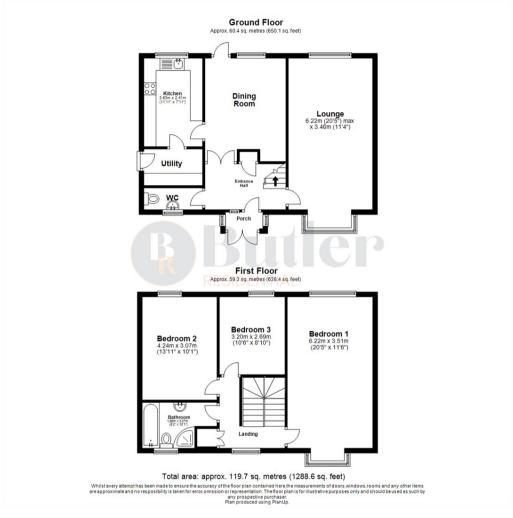

separate corner shower.

Outside, there is a well-maintained garden with a patio area, raised lawn, and shrub borders. Access to the front is via a side gate, which leads to a parking area for two cars.

Stotfold offers a charming, semi-rural



















setting with a blend of countryside living and easy access to local amenities. The area features scenic walking and cycling routes, as well as local parks and green spaces. Stotfold itself has a good range of local shops, pubs, and schools, making it a great choice for families. Hitchin, just a short drive away, provides a wider selection of shops, restaurants, and leisure facilities, along with excellent transport links, including a mainline station offering direct services to London's Kings Cross/St Pancras.







## Floor Plan



## Viewing

Please contact us on 01438 584400 if you wish to arrange a viewing appointment for this property or require further information.

#### Area Map



# **Energy Efficiency Graph**





These particulars, whilst believed to be accurate are set out as a general outline only for guidance and do not constitute any part of an offer or contract. Intending purchasers should not rely on them as statements of representation of fact, but must satisfy themselves by inspection or otherwise as to their accuracy. No person in this firms employment has the authority to make or give any representation or warranty in respect of the property.

 $\textbf{Address:} \ \textbf{Suite 2, First Floor, Unit B, Balbir House Norton Green Road, Stevenage, SG1\,2LP}$ 

Tel: 01438 584400

Email: hello@butlerr