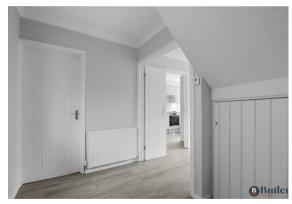

Step inside a bright and welcoming entrance hall with wood-effect flooring underfoot. The lounge is a spacious and inviting area, benefiting from plenty of natural light through a bay window to the front, as well as a window to the rear offering views of the garden. A contemporary electric fireplace takes centre stage in the room, creating a cosy and tranquil atmosphere.

Continuing through the hall, you'll find a dining area with access to the garden. The kitchen has been finished with light grey gloss cabinets, marble-effect worktops, and classic metro tiles. Adjacent to the kitchen is a utility room with additional worktop space and storage. Completing the downstairs is a convenient W/C.