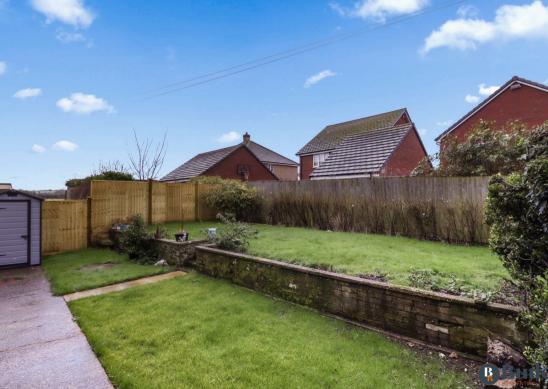

Outside, there is a well-maintained garden with a patio area, raised lawn, and shrub borders. Access to the front is via a side gate, which leads to a parking area for two cars.

Stotfold offers a charming, semi-rural