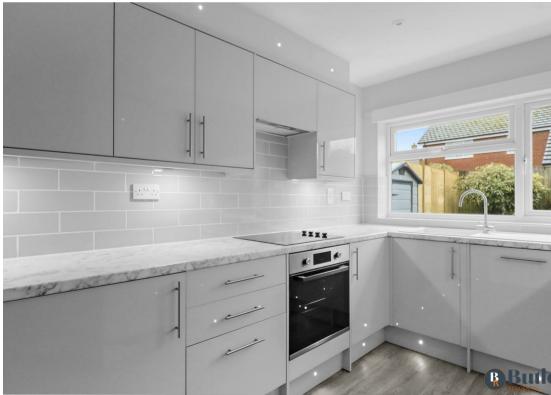

Continuing through the hall, you'll find a dining area with access to the garden. The kitchen has been finished with light grey gloss cabinets, marble-effect worktops, and classic metro tiles. Adjacent to the kitchen is a utility room with additional worktop space and storage. Completing the downstairs is a convenient W/C.