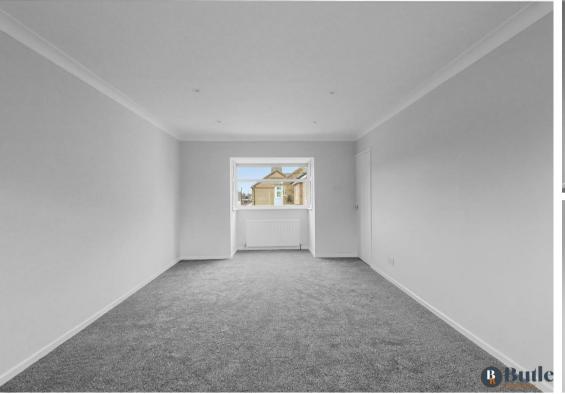

Upstairs are three good-sized bedrooms. Bedroom one had dual-aspect windows to the front and rear. The four-piece bathroom is a luxurious retreat, complete with marble-effect tiling, a vanity sink, bath, and a separate corner shower.