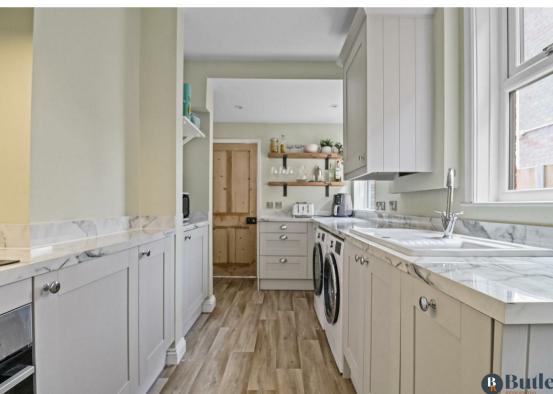

The kitchen has been finished in a modern contemporary style with grey cabinets, marble effect worktops and upstands, integrated fridge freezer and includes space for a washing machine and tumble drier. To the back of the kitchen is a convenient W/C.