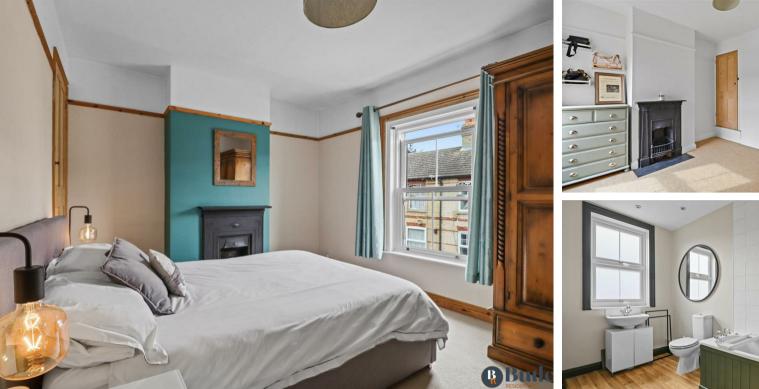

Upstairs, there are two double bedrooms, both featuring cast-iron fireplaces that retain the property's character. A spacious three-piece bathroom, also with a cast-iron fireplace, completes the living space.