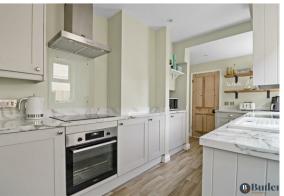

The kitchen has been finished in a modern contemporary style with grey cabinets, marble effect worktops and upstands, integrated fridge freezer and includes space for a washing machine and tumble drier. To the back of the kitchen is a convenient W/C.