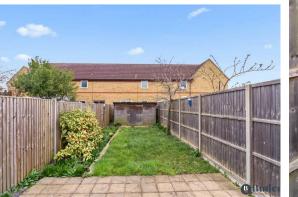

Outside, the beautifully maintained south-facing garden features a patio area, a neatly kept lawn, and shrub borders. At the rear, there is a large shed, ideal for storing gardening equipment and bikes. A shared access path leads to the front of the property, where a gravel garden and picket fence enhance its charm.