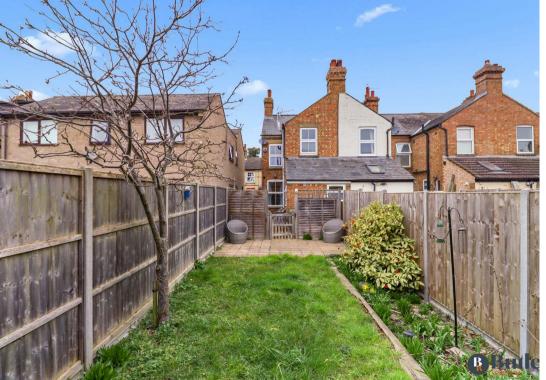

Outside, the beautifully maintained south-facing garden features a patio area, a neatly kept lawn, and shrub borders. At the rear, there is a large shed, ideal for storing gardening equipment and bikes. A shared access path leads to the front of the property, where a gravel garden and picket fence enhance its charm.