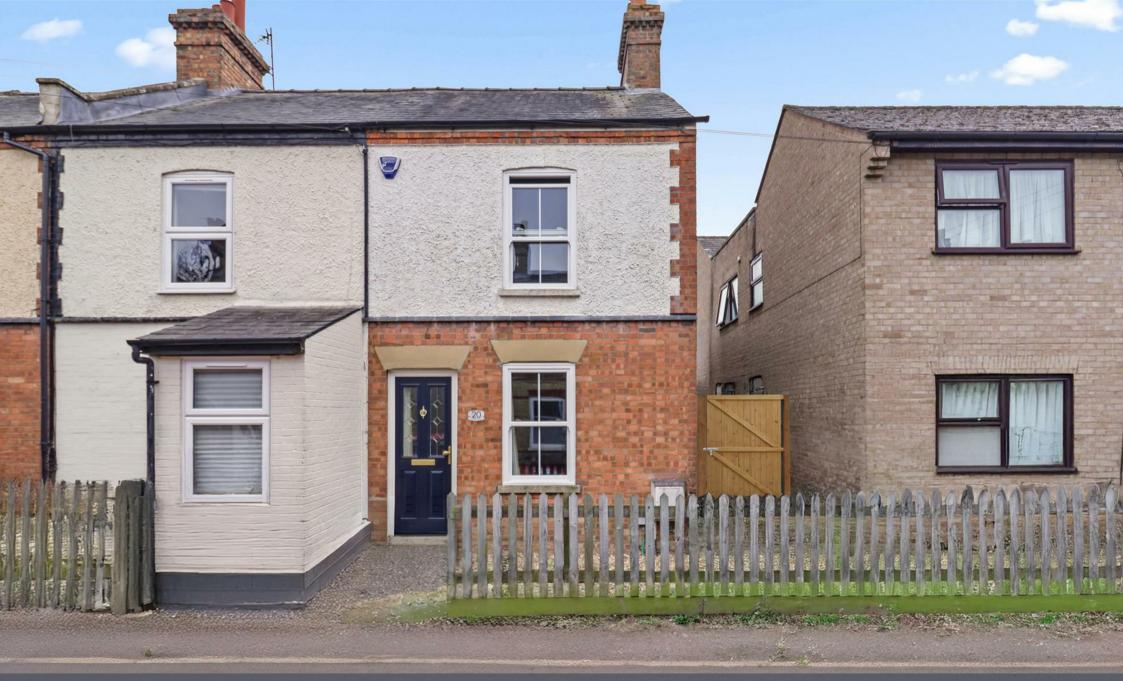

**20 Longfield Road** , Sandy, SG19 1LJ

**B** Butler

# 20 Longfield Road

, Sandy, SG19 1LJ

Located in Sandy is this chain-free Victorian, two double bedroom, end-of-terrace property.

Step inside to a cosy lounge featuring a large cast-iron Victorian fireplace with decorative tiled details. Leading through to the dining room, there is ample space for a large dining table, perfect for entertaining family and friends. A handy under-stairs storage cupboard provides space for shoes, coats, bags, and everyday cleaning essentials.

Outside, the beautifully maintained south-facing garden features a patio area, a neatly kept lawn, and shrub borders. At the rear, there is a large shed, ideal for storing gardening equipment and bikes. A shared access path leads to the front of the property, where a gravel garden and picket fence enhance its charm.