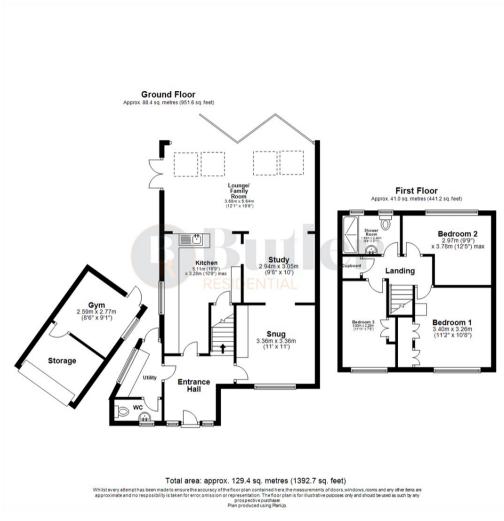

# 1 Jubilee Road

, Stevenage, SG1 2PG

Guide Price £525,000 - £550,000

Located in Fishers Green Stevenage, is this extended end-of-terrace, three bedroom family home, complete with a garage and off-road parking.

Welcome to Jubilee Road What's In The Area?























#### Floor Plan



## Viewing

Please contact us on 01438 584400 if you wish to arrange a viewing appointment for this property or require further information.

### Area Map



# **Energy Efficiency Graph**





These particulars, whilst believed to be accurate are set out as a general outline only for guidance and do not constitute any part of an offer or contract. Intending purchasers should not rely on them as statements of representation of fact, but must satisfy themselves by inspection or otherwise as to their accuracy. No person in this firms employment has the authority to make or give any representation or warranty in respect of the property.

 $\textbf{Address:} \ \textbf{Suite 2, First Floor, Unit B, Balbir House Norton Green Road, Stevenage, SG1\,2LP}$ 

Tel: 01438 584400

Email: hello@butlerre