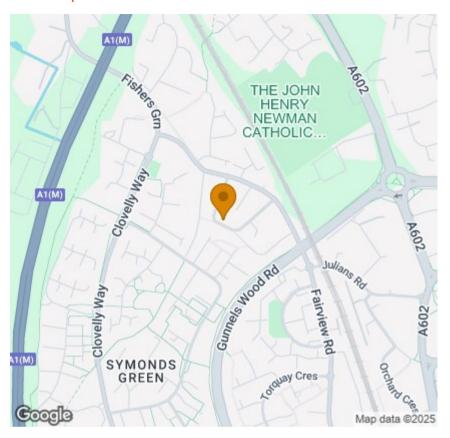

# 1 Jubilee Road

, Stevenage, SG1 2PG

Guide Price £525,000 - £550,000

Located in Fishers Green Stevenage, is this extended end-of-terrace, three bedroom family home, complete with a garage and off-road parking.

Welcome to Jubilee Road What's In The Area?























#### Floor Plan



## Viewing

Please contact us on 01438 584400 if you wish to arrange a viewing appointment for this property or require further information.

### Area Map



# **Energy Efficiency Graph**





These particulars, whilst believed to be accurate are set out as a general outline only for guidance and do not constitute any part of an offer or contract. Intending purchasers should not rely on them as statements of representation of fact, but must satisfy themselves by inspection or otherwise as to their accuracy. No person in this firms employment has the authority to make or give any representation or warranty in respect of the property.

 $\textbf{Address:} \ \textbf{Suite 2, First Floor, Unit B, Balbir House Norton Green Road, Stevenage, SG1\,2LP}$ 

Tel: 01438 584400

Email: hello@butlerresidential.co.uk