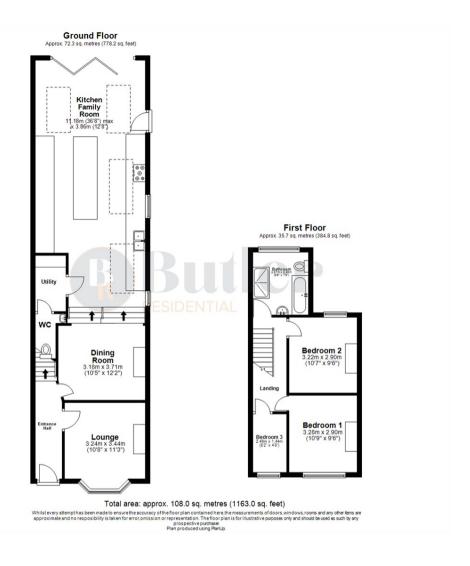

## **30 Oughton Head Way**

, Hitchin, SG5 2LA

Guide Price £725,000 to £750,000

Located in Hitchin is this chain free, Victorian semi-detached three bedroom property.

Welcome to Oughton Head Way

**Open-Plan Dream** 

**Sleeping Quarters** 

Garden Oasis

What's In The Area?

























#### Floor Plan



## Viewing

Please contact us on 01438 584400 if you wish to arrange a viewing appointment for this property or require further information.

### Area Map



# **Energy Efficiency Graph**





These particulars, whilst believed to be accurate are set out as a general outline only for guidance and do not constitute any part of an offer or contract. Intending purchasers should not rely on them as statements of representation of fact, but must satisfy themselves by inspection or otherwise as to their accuracy. No person in this firms employment has the authority to make or give any representation or warranty in respect of the property.