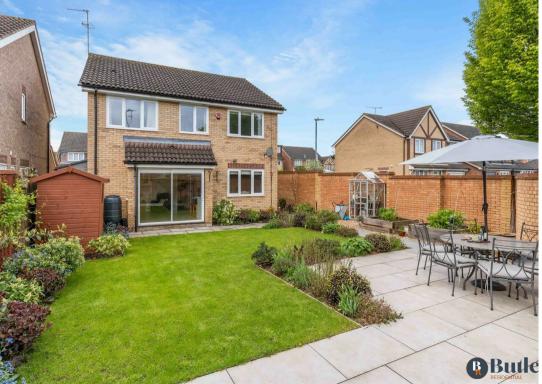

## 1 Minerva Close

, Stevenage, SG2 7RA

Located in Chells Manor is this detached, four bedroom home with off road parking.

Step into a bright and welcoming entrance hall, with space to hang coats and store bags. Under-floor heating runs throughout the downstairs living space. The lounge is a large space, bathed in natural light from the sliding doors that open onto the beautiful east-facing garden. Glazed doors lead into the dining room, creating a versatile space that's perfect for entertaining family and friends.

Outside, the landscaped garden provides a perfect space to relax, with established borders framed by a brick boundary that lends a charming, cottage-like feel. To the side are raised beds and a greenhouse ideal for gardening enthusiasts wanting to grow their own produce. Two storage sheds offer space for tools and gardening equipment. To the front there is a driveway for two cars, and a further landscaped garden attractively arranged with pots and shrubs.