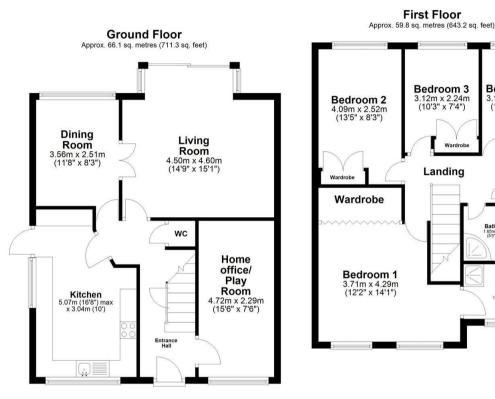

The kitchen is generously sized, offering ample worktop space for baking and preparing meals, along with views out to the front of the property. Appliances include an induction hob with an extractor fan, a double eye-level oven, and space for a fridge-freezer, dishwasher, and washing machine. A side door provides access to both the garden and the front of the property. The garage has been conveniently converted and is currently used as a studio, though it would also make an excellent playroom, additional reception room, or home office. Completing the downstairs is a handy W/C.

Upstairs are four good sized bedrooms, all benefiting from mirrored built-in wardrobes. The main bedroom enjoys the added bonus of a three piece shower room, with luxury underfloor heating. The family bathroom features a bath, separate shower cubicle, and a vanity sink, ideal for keeping toiletries and cleaning products neatly tucked away. Additionally, a large storage cupboard on the landing provides convenient space for bedding and towels.

Bedroom 3

Landing

Wardrobe

Bedroom 4

3.12m x 1.98m (10'3" x 6'6")

Wardrobe

Cupboard

Bathroom

1.65m x 2.59m (5"5" x 8"6")

En-suite Shower Room 1.73m x 2.29m (5'8" x 7'6")

Address: Suite 2, First Floor, Unit B, Balbir House Norton Green Road, Stevenage, SG1 2LP Tel: 01438 584400 Email: hello@butlerresidential.co.uk