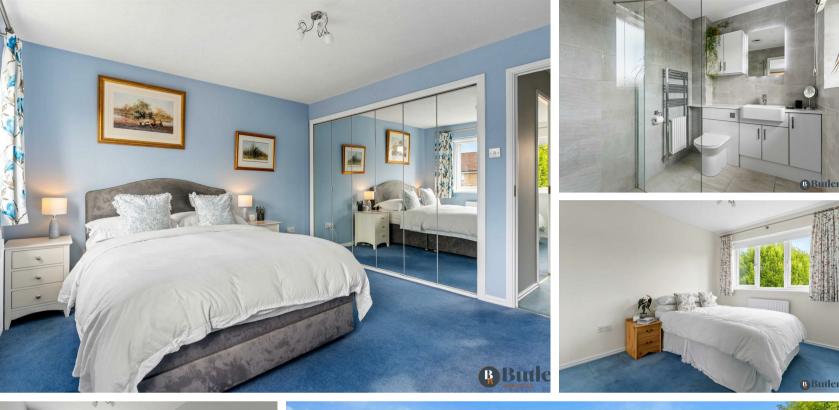

Upstairs are four good sized bedrooms, all benefiting from mirrored built-in wardrobes. The main bedroom enjoys the added bonus of a three piece shower room, with luxury underfloor heating. The family bathroom features a bath, separate shower cubicle, and a vanity sink, ideal for keeping toiletries and cleaning products neatly tucked away. Additionally, a large storage cupboard on the landing provides convenient space for bedding and towels.