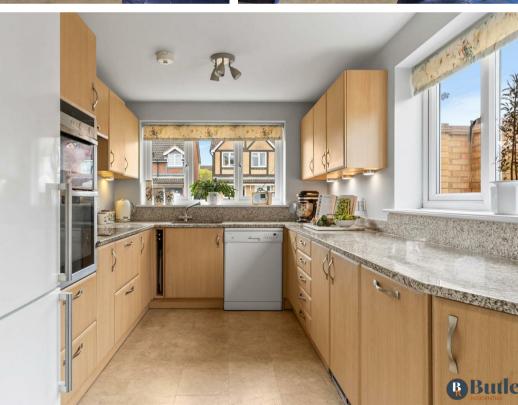

The kitchen is generously sized, offering ample worktop space for baking and preparing meals, along with views out to the front of the property. Appliances include an induction hob with an extractor fan, a double eye-level oven, and space for a fridge-freezer, dishwasher, and washing machine. A side door provides access to both the garden and the front of the property. The garage has been conveniently converted and is currently used as a studio, though it would also make an excellent playroom, additional reception room, or home office. Completing the downstairs is a handy W/C.