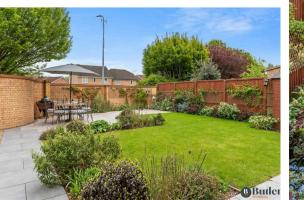

Outside, the landscaped garden provides a perfect space to relax, with established borders framed by a brick boundary that lends a charming, cottage-like feel. To the side are raised beds and a greenhouse ideal for gardening enthusiasts wanting to grow their own produce. Two storage sheds offer space for tools and gardening equipment. To the front there is a driveway for two cars, and a further landscaped garden attractively arranged with pots and shrubs.