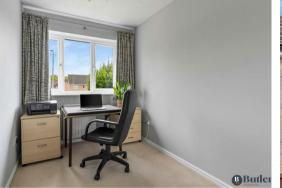

The kitchen is generously sized, offering ample worktop space for baking and preparing meals, along with views out to the front of the property. Appliances include an induction hob with an extractor fan, a double eye-level oven, and space for a fridge-freezer, dishwasher, and washing machine. A side door provides access to both the garden and the front of the property. The garage has been conveniently converted and is currently used as a studio, though it would also make an excellent playroom, additional reception room, or home office. Completing the downstairs is a handy W/C.