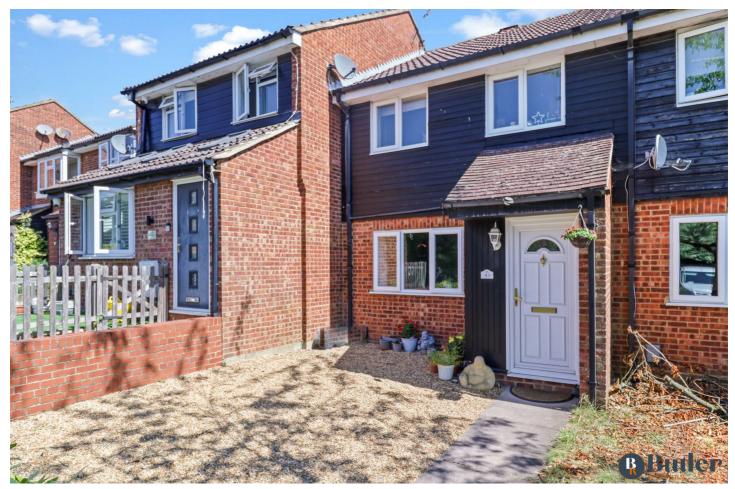

# 43 Church Field, Ware, SG12 0EP

Guide price £410,000

Guide price £410,000 - £425,000.

Located in Ware is this chain free, three bedroom terraced home with allocated parking.

Step inside to an entrance porch with space to hang coats and bags. The lounge is bright and airy, offering views to the front and a useful understairs storage cupboard. At the heart of the home is the kitchen/ dining room, an ideal space for entertaining family and friends, with sliding patio doors leading out to the garden, brining the outside in.