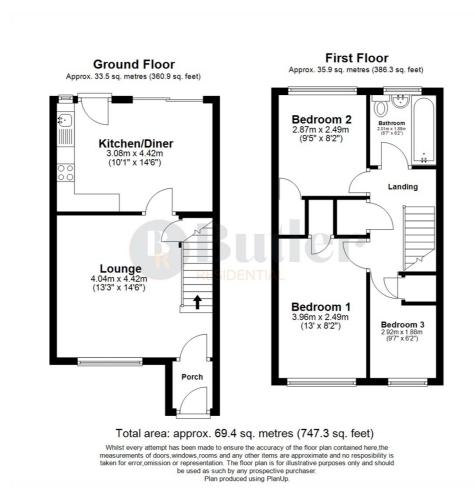

### Floor Plan

# 43 Church Field, Ware, SG12 0EP

Guide price £410,000

Guide price £410,000 - £425,000.

Located in Ware is this chain free, three bedroom terraced home with allocated parking.

Step inside to an entrance porch with space to hang coats and bags. The lounge is bright and airy, offering views to the front and a useful understairs storage cupboard. At the heart of the home is the kitchen/ dining room, an ideal space for entertaining family and friends, with sliding patio doors leading out to the garden, brining the outside in.

Upstairs, there are three bedrooms, all with built-in storage cupboards, along with a three-piece family bathroom.