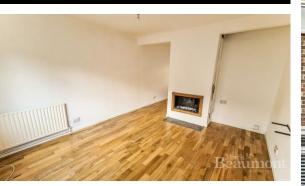

FOUR BEDROOMS

• TWO BATHROOMS

• TWO RECEPTION ROOMS

KITCHEN

Ermine Road, Lewisham, SE13 7JT

Guide Price £665,000

Marketing.

Preliminary

A 1950's built end of terrace house with four bedrooms and two bathrooms. Sitting on a wider plot. Needing a little TLC, but not too much. For sale with no chain.

Ermine Road, Lewisham, SE13 7JT

Approx. Gross Internal Floor Area 1157 sq. ft / 107.48 sq. m