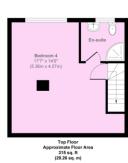

A 1950's built end of terrace house with four bedrooms and two bathrooms. Sitting on a wider plot. Needing a little TLC, but not too much. For sale with no chain.

Ermine Road, Lewisham, SE13 7JT

Approx. Gross Internal Floor Area 1157 sq. ft / 107.48 sq. m

Bustration for identification purposes only, measurements are approximate, not to scale.

Copyright Of markheaument Copyright Of Copyright

South London Branch, 197 Lewisham High Street, London, SE13 6AA www.markbeaumont.com 020 8852 5000 sales@markbeaumont.com Agents Note: Whilst every care has been taken to prepare these particulars, they are for guidance purposes only. All measurements are approximate are for general guidance purposes only and whilst every care has been taken to ensure their accuracy, they should not be relied upon and potential buyers are advised to recheck the measurements