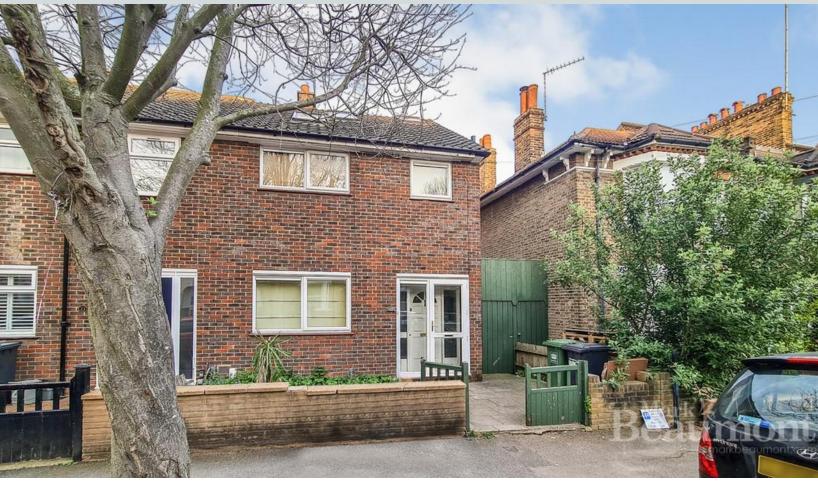

FOUR BEDROOMS

• TWO BATHROOMS

• TWO RECEPTION ROOMS

KITCHEN

Ermine Road, Lewisham, SE13 7JT

Guide Price £665,000

Marketing.

Preliminary

A 1950's built end of terrace house with four bedrooms and two bathrooms. Sitting on a wider plot. Needing a little TLC, but not too much. For sale with no chain.

Ermine Road, Lewisham, SE13 7JT

Approx. Gross Internal Floor Area 1157 sq. ft / 107.48 sq. m