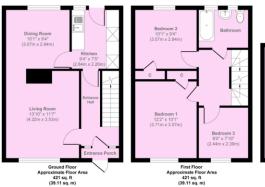

A 1950's built end of terrace house with four bedrooms and two bathrooms. Sitting on a wider plot. Needing a little TLC, but not too much. For sale with no chain.

Ermine Road, Lewisham, SE13 7JT

Approx. Gross Internal Floor Area 1157 sq. ft / 107.48 sq. m

Bustration for identification purposes only, measurements are approximate, not to scale.

Copyright Of markheaument Copyright Of Copyright

South London Branch, 197 Lewisham High Street, London, SE13 6AA www.markbeaumont.com 020 8852 5000 sales@markbeaumont.com Agents Note: Whilst every care has been taken to prepare these particulars, they are for guidance purposes only. All measurements are approximate are for general guidance purposes only and whilst every care has been taken to ensure their accuracy, they should not be relied upon and potential buyers are advised to recheck the measurements