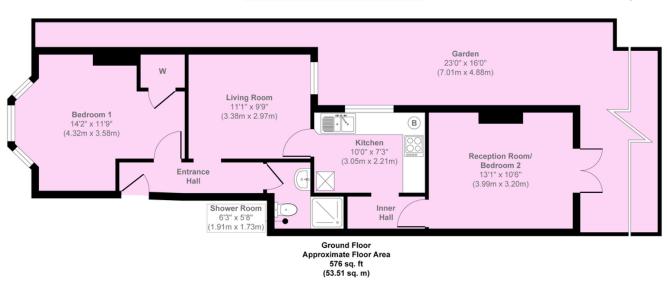

Fordyce Road

Approx. Gross Internal Floor Area 576 sq. ft / 53.51 sq. m Illustration for identification purposes only, measurements are approximate, not to scale. Convinite Trankbeaumont com

Produced by Elements Property