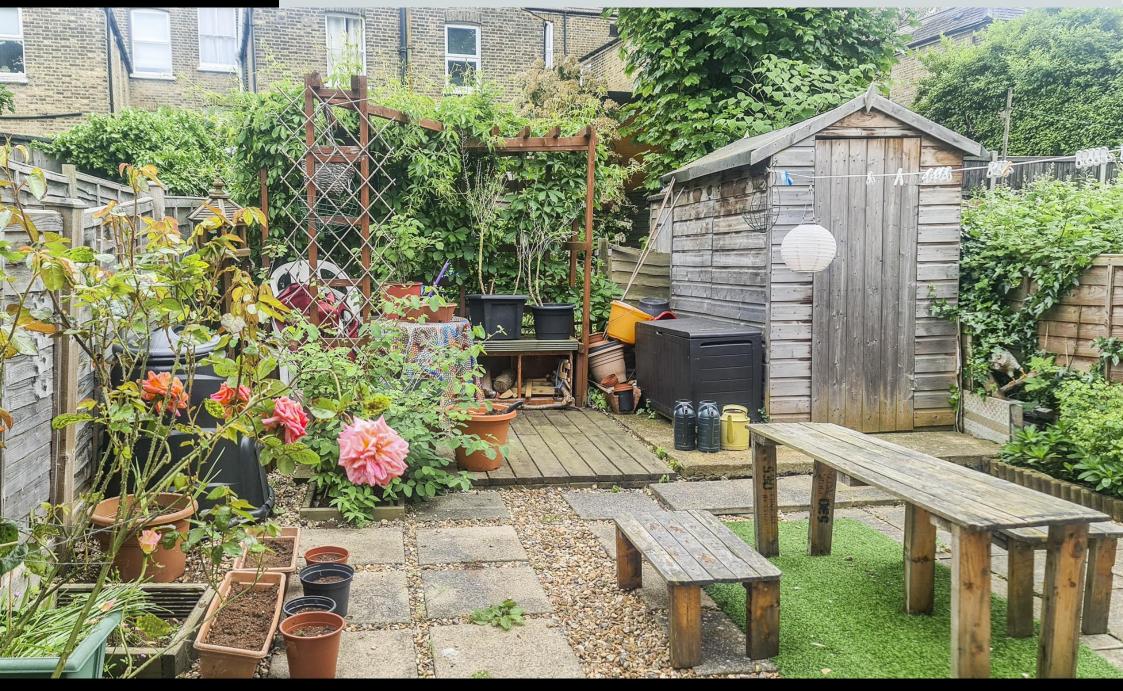

## **Property Summary**

A ground floor, two-bedroom garden flat, with direct access to the garden. This flat has a share of freehold.

The layout of the flat is versatile and can be used as two reception rooms and one bedroom. There is a modern fitted kitchen and a modern shower room. Located in a quiet residential road, between five main stations and under a mile to five great parks. For sale with no onward chain. #AskBeaumont

## **Property Features**

- Garden Flat
- Direct Garden Access
- Share of freehold
- Two bedrooms or
- Two reception rooms
- Private section of garden
- Quiet residential street
- Modern kitchen and
- Shower room
- Good for many stations