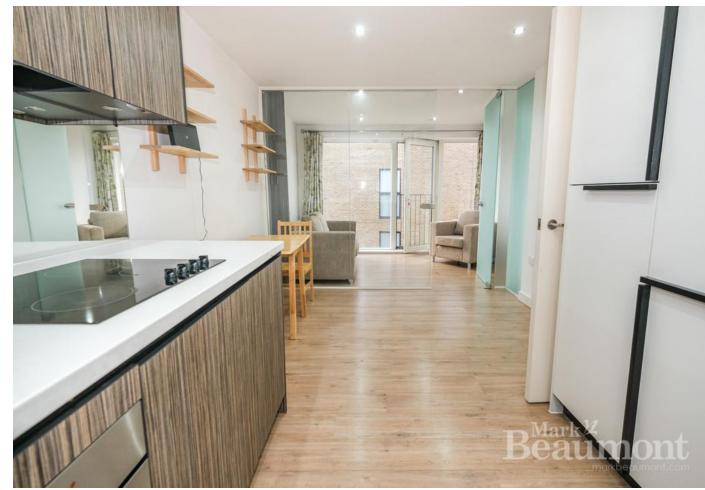

## **Property Summary**

A striking & contemporary third floor flat. Located within 'Silkworks' landscaped grounds. This is a one bedroom apartment situated on the third floor comprising spacious lounge and dining room with modern open plan kitchen opening onto a Juliet balcony, one double bedroom, and one full bathroom. This imposing development is a flagship of modern design where no detail has been overlooked. There is a Gym and a lift. The property is located just a 0.1 mile from Elverson Road DLR and 0.3 Mile to Lewisham Station, less to Tescos and a little further to the main town High Street. Onsite gym and concierge.