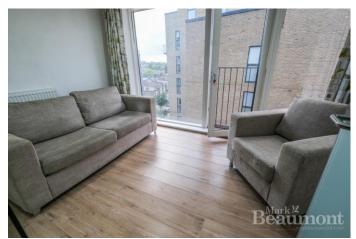

## **Property Summary**

A striking & contemporary third floor flat. Located within 'Silkworks' landscaped grounds. This is a one bedroom apartment situated on the third floor comprising spacious lounge and dining room with modern open plan kitchen opening onto a Juliet balcony, one double bedroom, and one full bathroom. This imposing development is a flagship of modern design where no detail has been overlooked. There is a Gym and a lift. The property is located just a 0.1 mile from Elverson Road DLR and 0.3 Mile to Lewisham Station, less to Tescos and a little further to the main town High Street. Onsite gym and concierge.