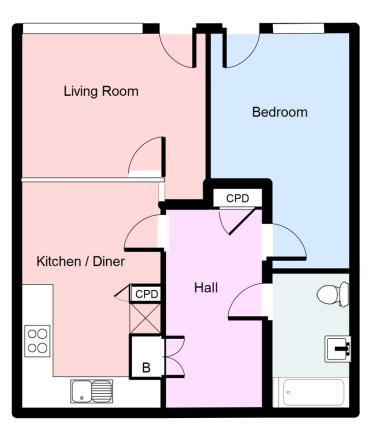

## **Property Summary**

A striking & contemporary third floor flat. Located within 'Silkworks' landscaped grounds. This is a one bedroom apartment situated on the third floor comprising spacious lounge and dining room with modern open plan kitchen opening onto a Juliet balcony, one double bedroom, and one full bathroom. This imposing development is a flagship of modern design where no detail has been overlooked. There is a Gym and a lift. The property is located just a 0.1 mile from Elverson Road DLR and 0.3 Mile to Lewisham Station, less to Tescos and a little further to the main town High Street. Onsite gym and concierge.

## Copyright Mark Beaumont Estate Agents

510 sq. ft

South London Branch, 197 Lewisham High Street, London, SE13 6AA www.markbeaumont.com sales@markbeaumont.com 020 8852 5000 Agents Note: Whilst every care has been taken to prepare these particulars, they are for guidance purposes only. All measurements are approximate are for general guidance purposes only and whilst every care has been taken to ensure their accuracy, they should not be relied upon and potential buyers are advised to recheck the measurements.