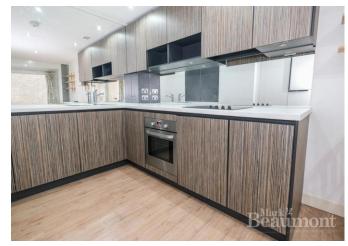

## **Property Summary**

A striking & contemporary third floor flat. Located within 'Silkworks' landscaped grounds. This is a one bedroom apartment situated on the third floor comprising spacious lounge and dining room with modern open plan kitchen opening onto a Juliet balcony, one double bedroom, and one full bathroom. This imposing development is a flagship of modern design where no detail has been overlooked. There is a Gym and a lift. The property is located just a 0.1 mile from Elverson Road DLR and 0.3 Mile to Lewisham Station, less to Tescos and a little further to the main town High Street. Onsite gym and concierge.