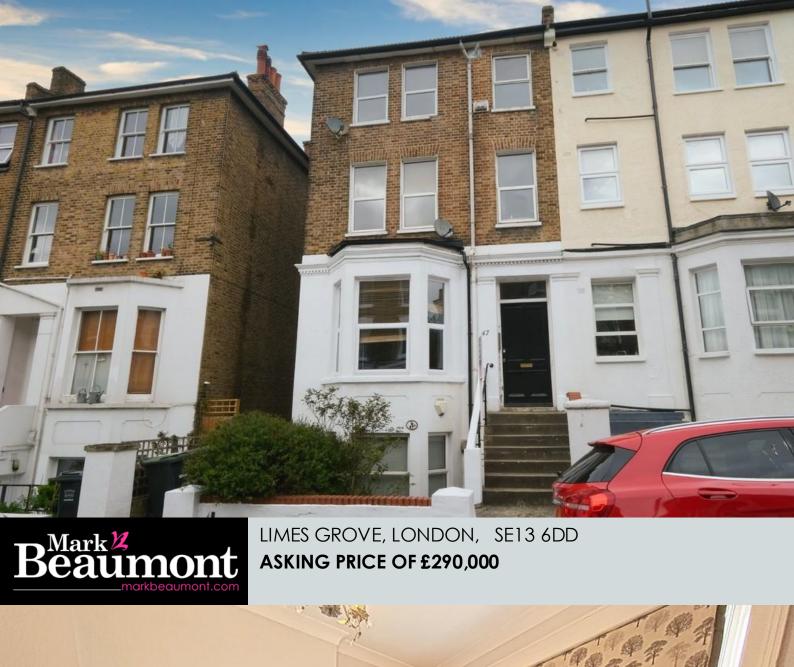

Limes Grove SE13 6DD

Beatrom 1 C Beatrom 1 Beatrom 1 120° × 101" (3.66m × 3.07m) C Bathrom 102° × 59° (3.10m × 1.75m) Etor Plan

Approximate Floor Area 423 sq. ft (39.29 sq. m)

#### DESCRIPTION

Mark Beaumont estate agents are pleased to offer for sale this Hall Floor Victorian Conversion flat. Located just off of the High Street and yet close enough to Hither Green and Ladywell for when you are feeling social. Limes Grove is a popular tree lined road, which benefits from closed roads, making it fairly quiet for such a central location. This is a smart and cosy one bedroom flat in good condition. There is an entrance hall, with storage and surprisingly, a loft for extra storage. Then there is a charming living room and bay window. The living room opens onto the modern kitchen which makes everything feel light. The bedroom is at the back away from the street overlooking gardens. There is a shower room with a bigger shower. You are quite near to '3' train stations and spoilt for choice for parks and open space nearby. 'Nest controlled heating'. This property is 'share of freehold'.