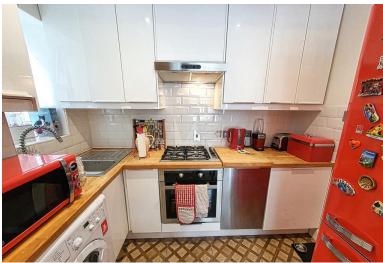

### LIVING ROOM

13' 7" x 13' 5" (4.14m x 4.09m) **KITCHEN** 8' 4" x 5' 2" (2.54m x 1.57m) **BEDROOM** 12' x 10' 1" (3.66m x 3.07m)

SHOWER ROOM