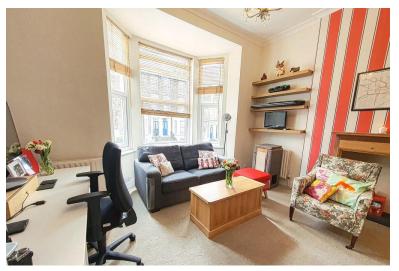

### LIVING ROOM

13' 7" x 13' 5" (4.14m x 4.09m) **KITCHEN** 8' 4" x 5' 2" (2.54m x 1.57m) **BEDROOM** 12' x 10' 1" (3.66m x 3.07m)

SHOWER ROOM