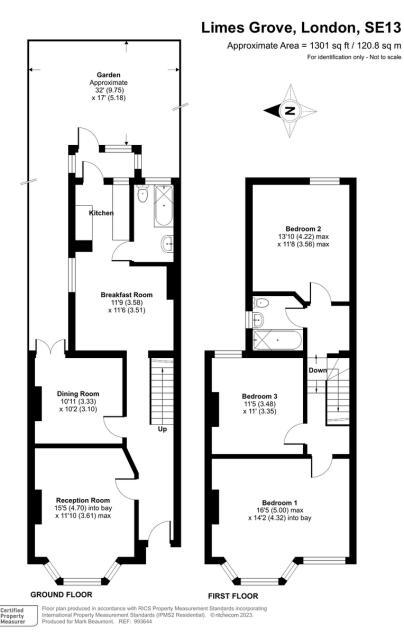

### **AGENTS NOTE**

For sale with no chain.

1301 ft2. 120.8m2 London Borough of Lewisham Council tax Band 'D' which in 23/24 is £1926.27