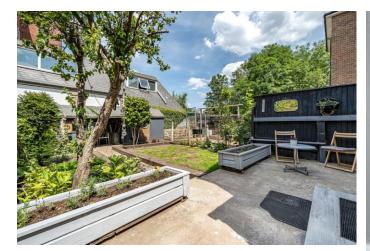

### **DESCRIPTION**

This is a substantial Victorian home, built with a rather attractive red brick under a tiled roof: There are three double bedrooms, three reception rooms and two bathrooms. This period house is in excellent and spotless condition. The house benefits from a new kitchen and bathrooms, new double glazing and a recent boiler. This is a house you can move into, stress free for several years.

Located very centrally, yet in a quiet road with very little traffic. Features include: High ceilings and feature fireplaces.

The location is very convenient for a commute into the City, West End or Canary Wharf with Lewisham Station and DLR within 0.4 miles and Ladywell Station 0.40 miles, Hither Green is 0.80 miles and Blackheath Station 1.3 miles. Lewisham station gives direct access to London Bridge, Cannon Street, Waterloo East, Charing Cross and Victoria aswell as Canary Wharf and Bank on the DLR. The popular open spaces of Hilly Fields, (0.70 miles), Manor House Gardens, (1.0 miles), Blackheath Common, (1.30 miles), and Greenwich Park, (1.30 miles), are all within a short walk. For sale with vacant possession. #AskBeaumont #Lewisham #SE13 #Victorian #HouseForSale