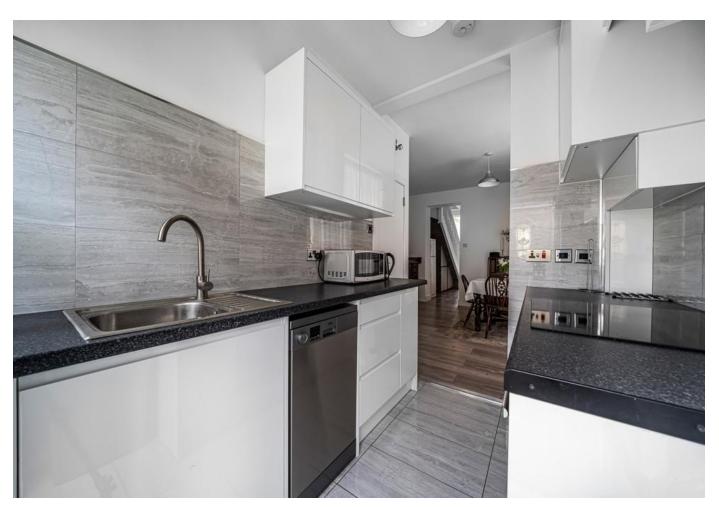

### **DESCRIPTION**

This is a substantial Victorian home, built with a rather attractive red brick under a tiled roof: There are three double bedrooms, three reception rooms and two bathrooms. This period house is in excellent and spotless condition. The house benefits from a new kitchen and bathrooms, new double glazing and a recent boiler. This is a house you can move into, stress free for several years.