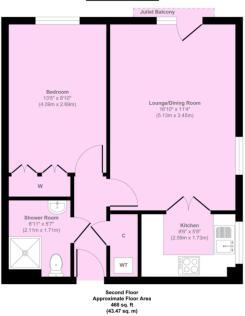

Approx. Gross Internal Floor Area 468 sq. ft / 43.47 sq. m illustration for identification purposes only, measurements are approximate, not to scale. Copyright © markbeaumont com

South London Branch, 197 Lewisham High Street, London, SE13 6AA www.markbeaumont.com 020 8852 5000 sales@markbeaumont.com Agents Note: Whilst every care has been taken to prepare these particulars, they are for guidance purposes only. All measurements are approximate are for general guidance purposes only and whilst every care has been taken to ensure their accuracy, they should not be relied upon and potential buyers are advised to recheck the measurements